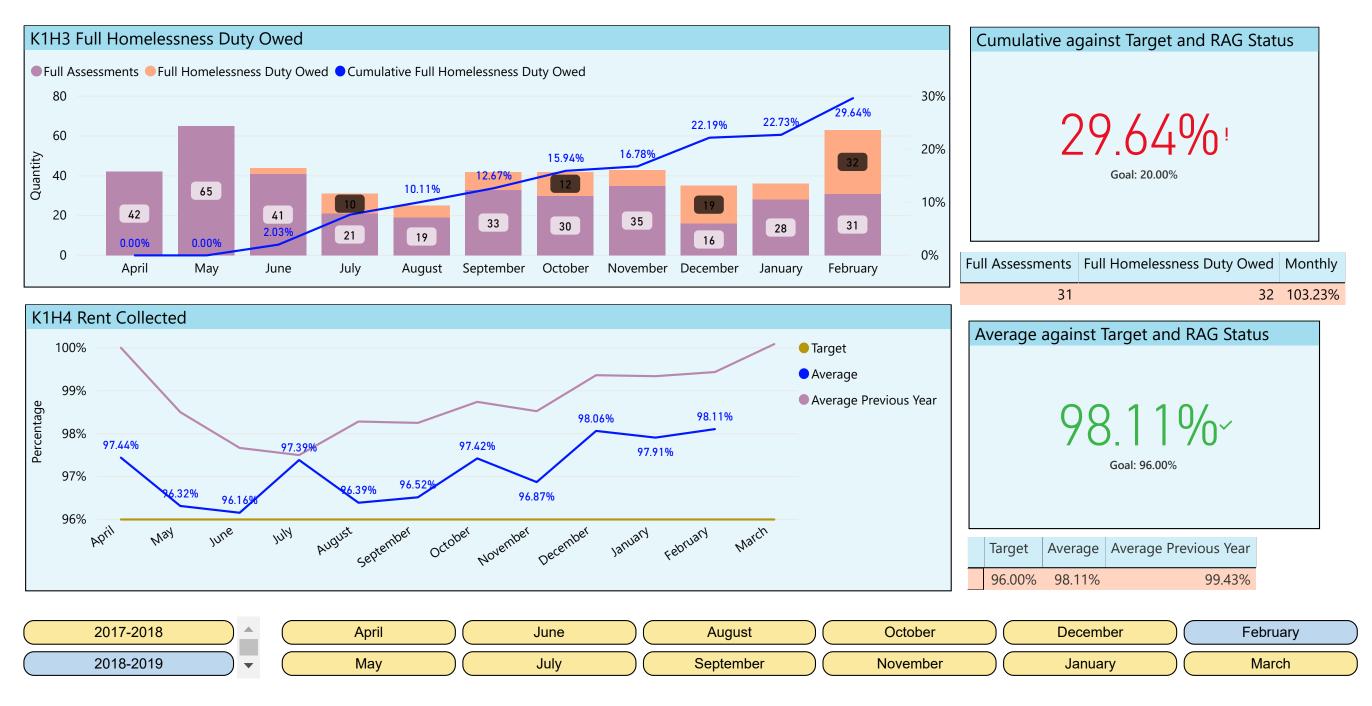

June

VIUL

0%

| 2017-2018 | April | June   | August    | October  | December | February |
|-----------|-------|--------|-----------|----------|----------|----------|
| 2018-2019 | May   | ) July | September | November | January  | March    |