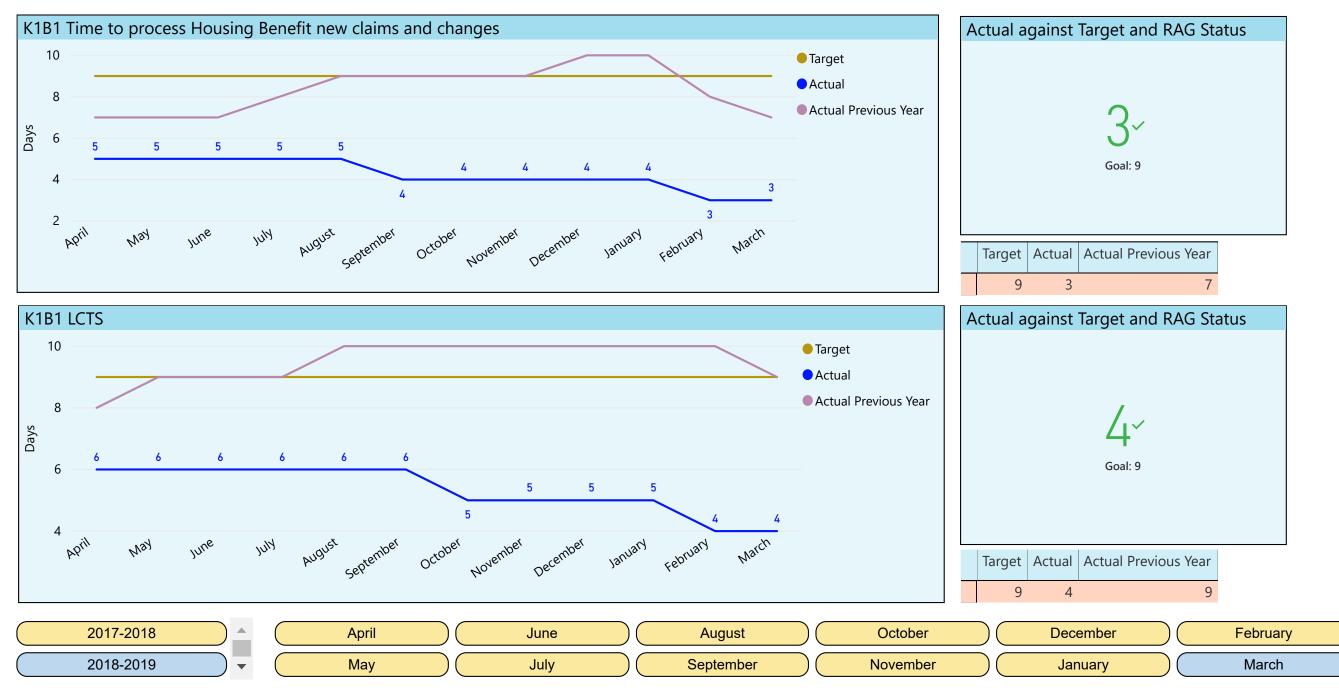

Corporate Key Performance Indicators Covering Period 12 April 2018 - March 2019



























2017-2018 April June August October December February 2018-2019 September March May July November January  $\mathbf{v}$ 

Actual Previous Year

99.14%

Actual

98.50% 99.36%

Target

August september October November December January February March

13.17%

Way

April

June

VIUL

0%













| 2017-2018 | April | June   | August    | October  | December | February |
|-----------|-------|--------|-----------|----------|----------|----------|
| 2018-2019 | May   | ) July | September | November | January  | March    |



| Weekly Target | Weekly Average | Target % Missed | Actual % Missed |
|---------------|----------------|-----------------|-----------------|
| 150           | 164.75         | 0.06%           | 0.05%           |