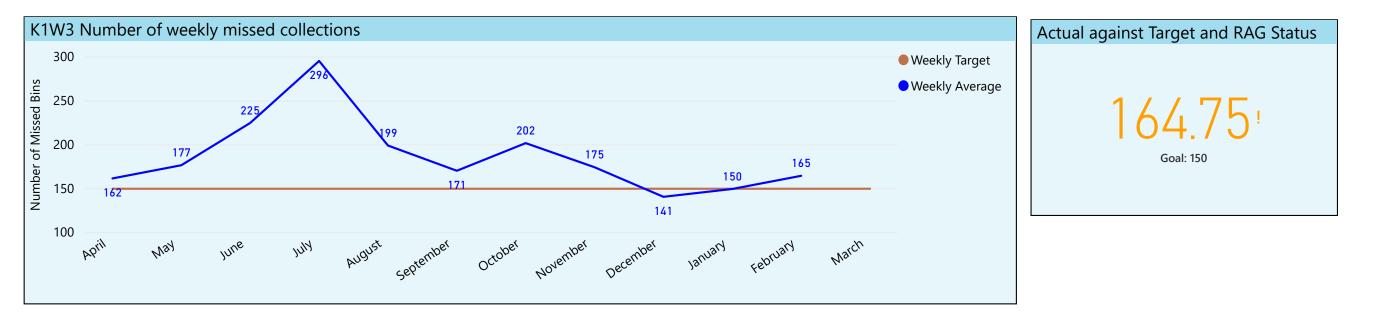

| Weekly Target | Weekly Average | Target % Missed | Actual % Missed |
|---------------|----------------|-----------------|-----------------|
| 150           | 164.75         | 0.06%           | 0.05%           |