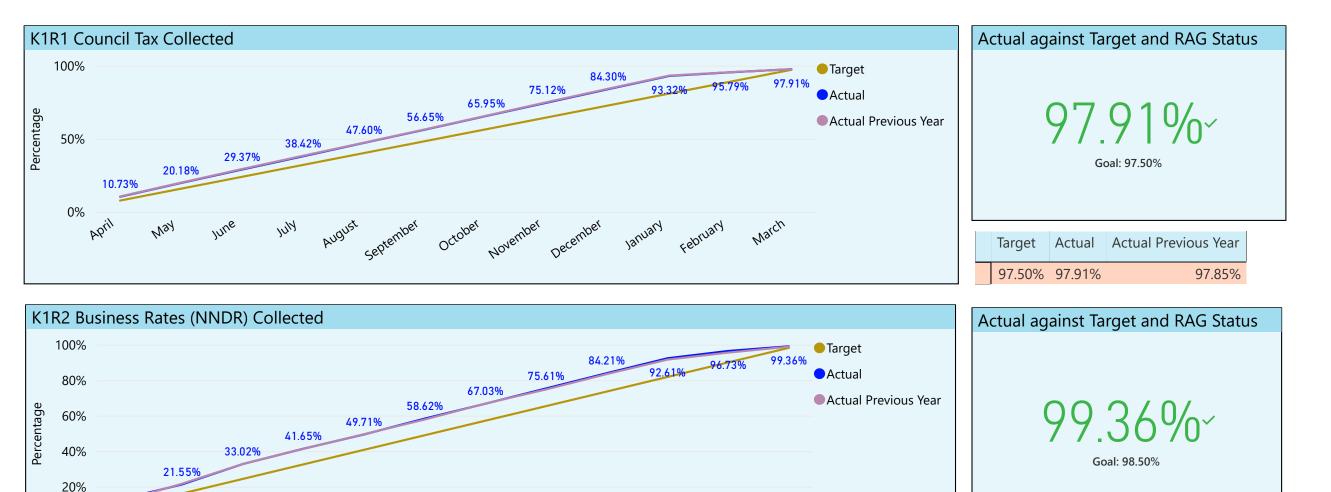

Corporate Key Performance Indicators Covering Period 12 April 2018 - March 2019

2017-2018 April June August October December February 2018-2019 September March May July November January  $\mathbf{v}$ 

Actual Previous Year