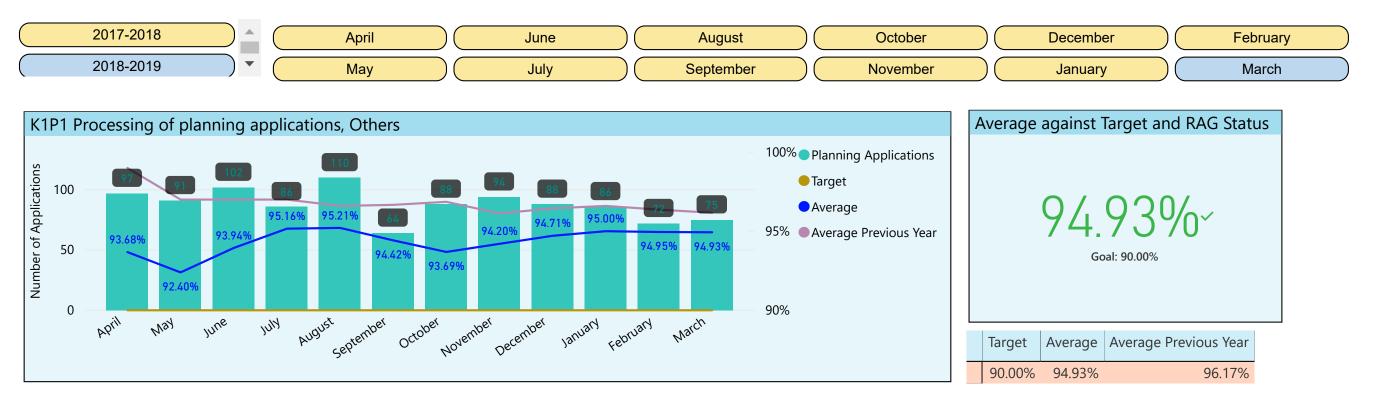

Corporate Key Performance Indicators Covering Period 12 April 2018 - March 2019



























2017-2018 April June August October December February 2018-2019 September March May July November January  $\mathbf{v}$ 

Actual Previous Year

99.14%

Actual

98.50% 99.36%

Target

August september October November December January February March

13.17%

Way

April

June

VIUL

0%













| 2017-2018 | April | June   | August    | October  | December | February |
|-----------|-------|--------|-----------|----------|----------|----------|
| 2018-2019 | May   | ) July | September | November | January  | March    |



| Weekly Target | Weekly Average | Target % Missed | Actual % Missed |
|---------------|----------------|-----------------|-----------------|
| 150           | 164.75         | 0.06%           | 0.05%           |