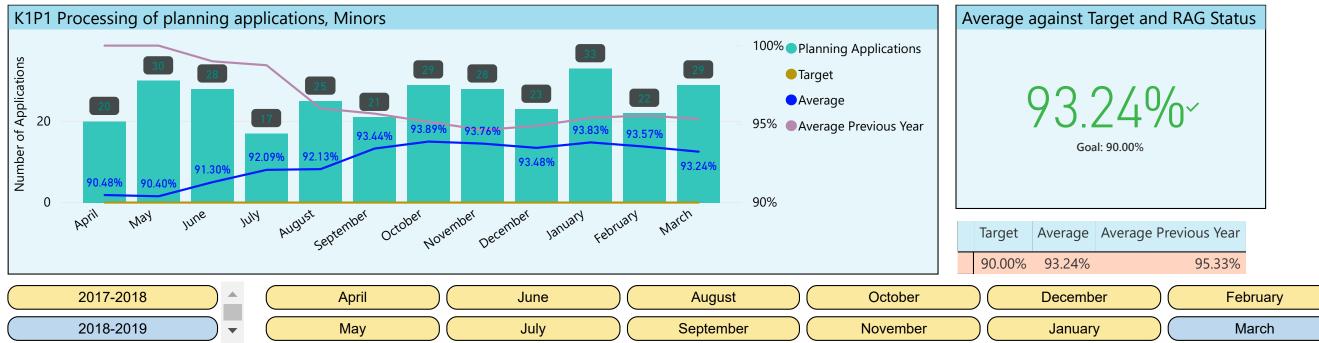

Corporate Key Performance Indicators Covering Period 12 April 2018 - March 2019



























2017-2018 April June August October December February 2018-2019 September March May July November January  $\mathbf{v}$ 

Actual Previous Year

99.14%

Actual

98.50% 99.36%

Target

August september October November December January February March

13.17%

Way

April

June

VIUL

0%













| 2017-2018 | April | June   | August    | October  | December | February |
|-----------|-------|--------|-----------|----------|----------|----------|
| 2018-2019 | May   | ) July | September | November | January  | March    |



| Weekly Target | Weekly Average | Target % Missed | Actual % Missed |
|---------------|----------------|-----------------|-----------------|
| 150           | 164.75         | 0.06%           | 0.05%           |