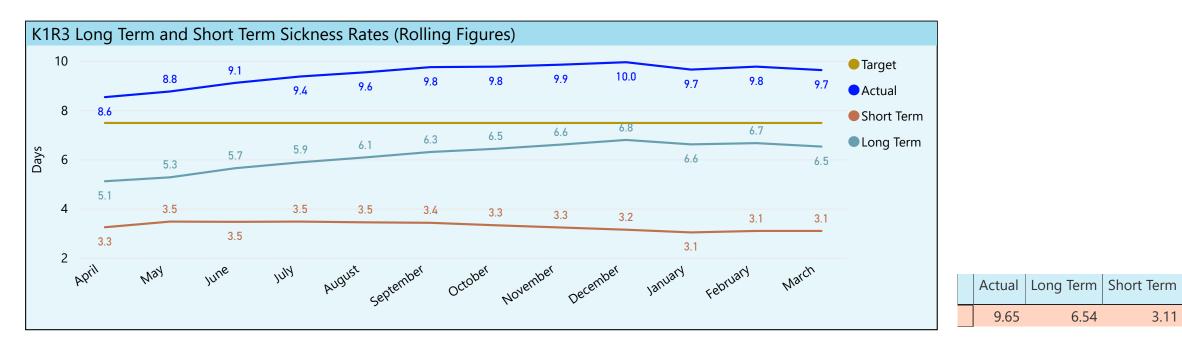

Corporate Key Performance Indicators Covering Period 12 April 2018 - March 2019

2017-2018 April June August October December February 2018-2019 September March May July November January  $\mathbf{v}$ 

Actual Previous Year