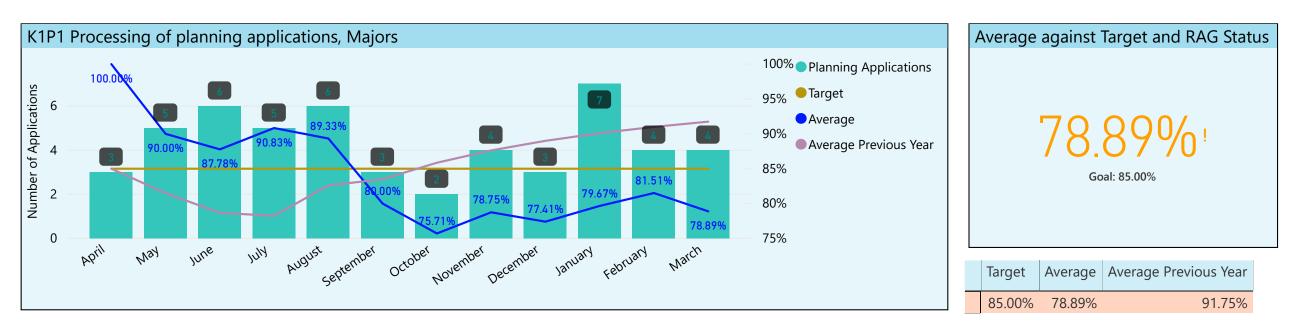

Corporate Key Performance Indicators Covering Period 12 April 2018 - March 2019



























2017-2018 April June August October December February 2018-2019 September March May July November January  $\mathbf{v}$ 

Actual Previous Year

99.14%

Actual

98.50% 99.36%

Target

August september October November December January February March

13.17%

Way

April

June

VIUL

0%













| 2017-2018 | April | June   | August    | October  | December | February |
|-----------|-------|--------|-----------|----------|----------|----------|
| 2018-2019 | May   | ) July | September | November | January  | March    |



| Weekly Target | Weekly Average | Target % Missed | Actual % Missed |
|---------------|----------------|-----------------|-----------------|
| 150           | 164.75         | 0.06%           | 0.05%           |