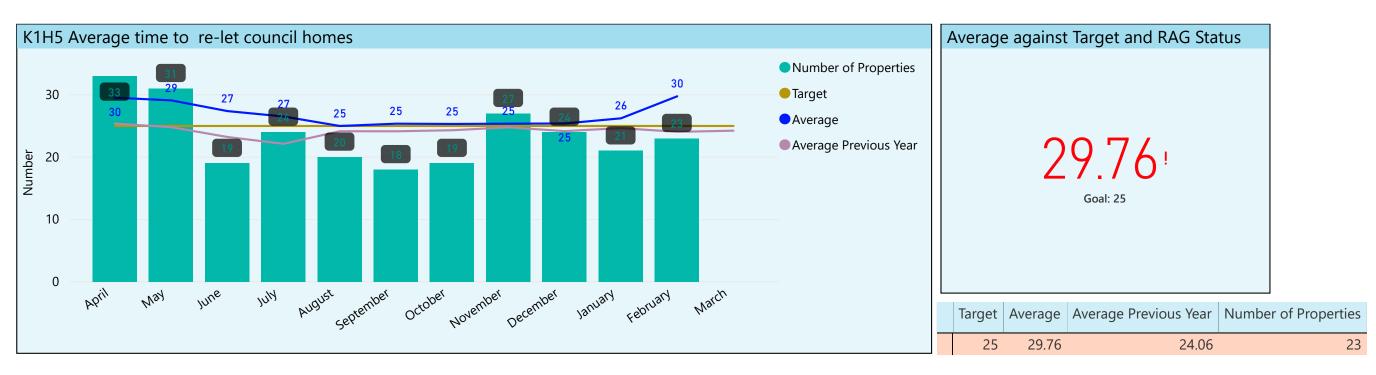

June

VIUL

0%

| 2017-2018 | April | June   | August    | October  | December | February |
|-----------|-------|--------|-----------|----------|----------|----------|
| 2018-2019 | May   | ) July | September | November | January  | March    |