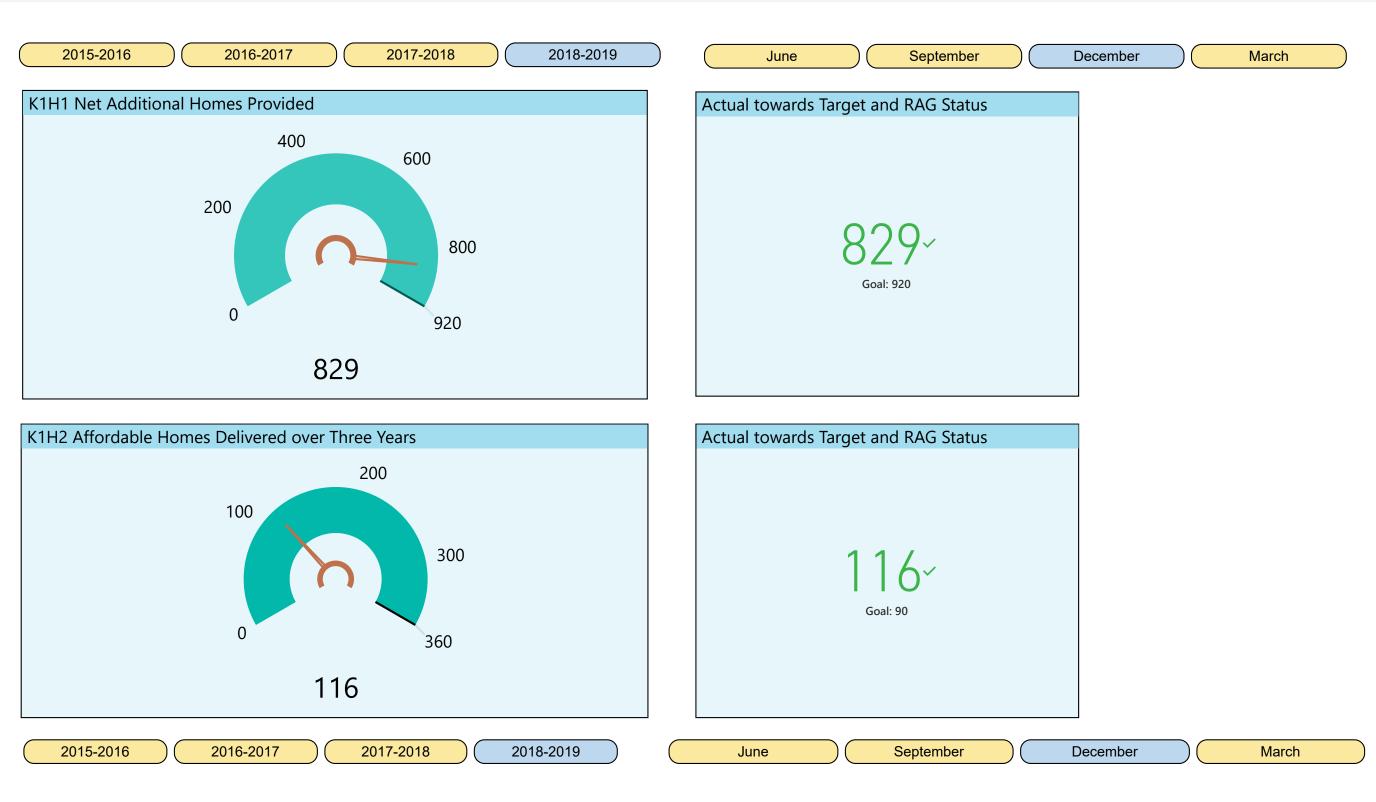

Corporate Key Performance Indicators Covering Period 12 April 2018 - March 2019



























2017-2018 April June August October December February 2018-2019 September March May July November January  $\mathbf{v}$ 

Actual Previous Year

99.14%

Actual

98.50% 99.36%

Target

August september October November December January February March

13.17%

Way

April

June

VIUL

0%













| 2017-2018 | April | June   | August    | October  | December | February |
|-----------|-------|--------|-----------|----------|----------|----------|
| 2018-2019 | May   | ) July | September | November | January  | March    |



| Weekly Target | Weekly Average | Target % Missed | Actual % Missed |
|---------------|----------------|-----------------|-----------------|
| 150           | 164.75         | 0.06%           | 0.05%           |