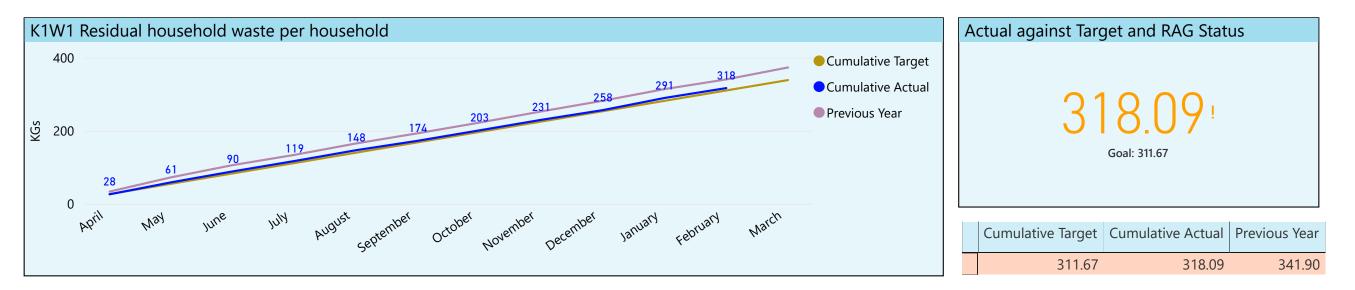

Corporate Key Performance Indicators Covering Period 12 April 2018 - March 2019

2017-2018 April June August October December February 2018-2019 September March May July November January  $\mathbf{v}$ 

Actual Previous Year