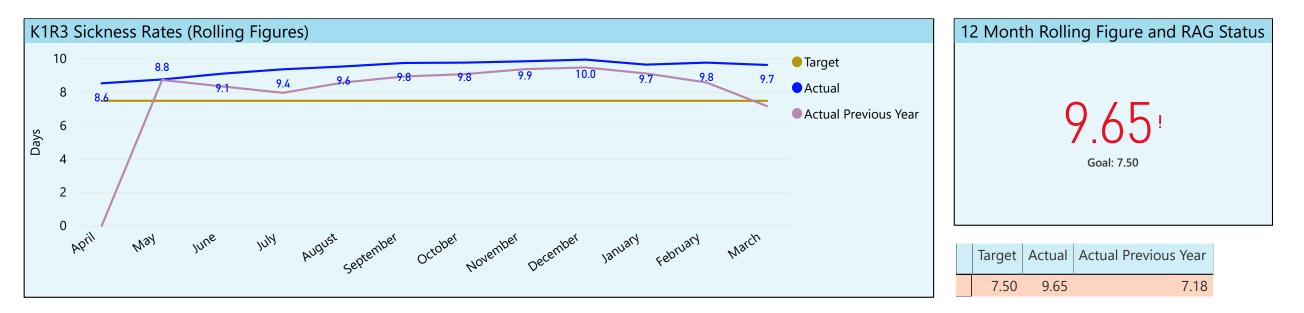

Corporate Key Performance Indicators Covering Period 12 April 2018 - March 2019

2017-2018 April June August October December February 2018-2019 September March May July November January  $\mathbf{v}$ 

Actual Previous Year