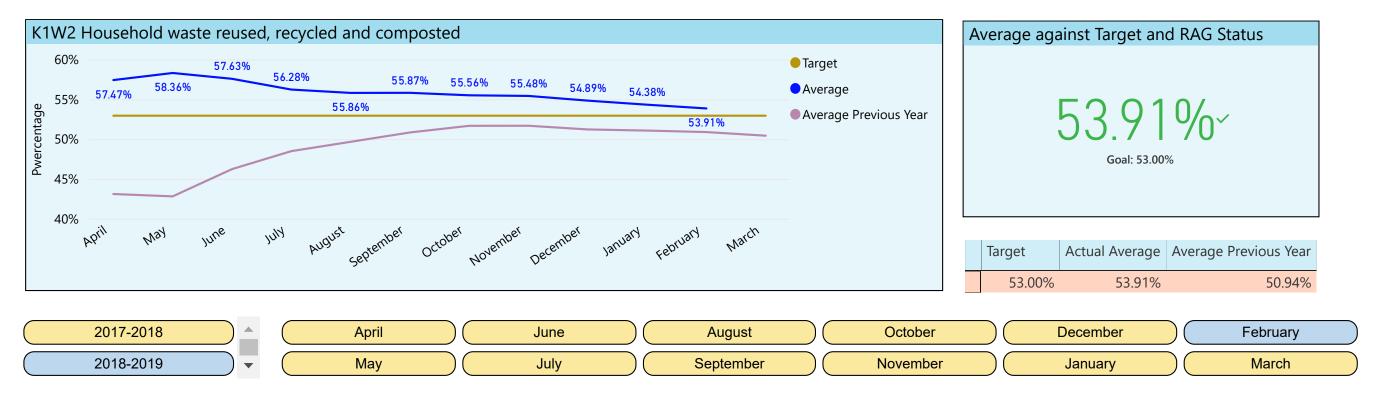

Corporate Key Performance Indicators Covering Period 12 April 2018 - March 2019

2017-2018 April June August October December February 2018-2019 September March May July November January  $\mathbf{v}$ 

Actual Previous Year