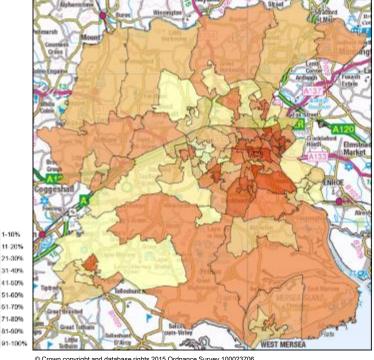

## **Index of Multiple Deprivation**

Overall relative measure

| 1-10%    Magnolia   Barnhall   Harbour                                                                                                                                                                                                                                                                                                                                                                                                                                                                                                                                                                                                                                                                                                                                                                                                                                                                                                                                                                                                                                                                                                                                                                                                                                                                                                                                                                                                                                                                                                                                                                                                                                                                                                                                                                                                                                                                                                                                                                                                                                                                                         | Deprivation<br>Decile | LSOA Name                | Ward          |
|--------------------------------------------------------------------------------------------------------------------------------------------------------------------------------------------------------------------------------------------------------------------------------------------------------------------------------------------------------------------------------------------------------------------------------------------------------------------------------------------------------------------------------------------------------------------------------------------------------------------------------------------------------------------------------------------------------------------------------------------------------------------------------------------------------------------------------------------------------------------------------------------------------------------------------------------------------------------------------------------------------------------------------------------------------------------------------------------------------------------------------------------------------------------------------------------------------------------------------------------------------------------------------------------------------------------------------------------------------------------------------------------------------------------------------------------------------------------------------------------------------------------------------------------------------------------------------------------------------------------------------------------------------------------------------------------------------------------------------------------------------------------------------------------------------------------------------------------------------------------------------------------------------------------------------------------------------------------------------------------------------------------------------------------------------------------------------------------------------------------------------|-----------------------|--------------------------|---------------|
| Salary Brook South St.Annes Estate St.Anne's  New Town North Porest Paxmans New Town Iceni Square Sycamore St.Andrew's Monkwick Speedwell Syeater Approaches North Rayner Road Friday wood Harwich Road Swimpole Central New Town Maypole The Willows Salary Brook North St.Andrew's Butt Road Christ Church Speechurch St.Anne's Bath Road St.Anne's Butt Road St.Anne's                                                                                                                                                                                                                                                                                                                                                                                                                                                                                                                                                                                                                                                                                                                                                                                                                                                                                                                                                                                            | 1-10%                 | Magnolia                 | St Andrew's   |
| St. Annes Estate  11-20%  New Town North Forest Paxmans New Town Iceni Square Sycamore Monkwick Speedwell Syeedwell Eastern Approaches North Chinook Wimpole Central Maypole  Maypole  Maypole  Maypole  Maypole  Maypole  Maypole  Maypole  Maypole  Maypole  Maypole  Maypole  Maypole  Maypole  Maypole  Maypole  Maypole  Maypole  Maypole  Maypole  Maypole  Maypole  Maypole  Maypole  Maypole  Maypole  Maypole  Maypole  Maypole  Maypole  Maypole  Maypole  Maypole  Maypole  Maypole  Maypole  Maypole  Maypole  Maypole  Maypole  Maypole  Maypole  Maypole  Maypole  Maypole  Maypole  Maypole  Maypole  Maypole  Maypole  Maypole  Maypole  Maypole  Maypole  Maypole  Maypole  Maypole  Maypole  Maypole  Maypole  Maypole  Maypole  Maypole  Maypole  Maypole  Maypole  Maypole  Maypole  Maypole  Maypole  Maypole  Maypole  Maypole  Maypole  Maypole  Maypole  Maypole  Maypole  Maypole  Maypole  Maypole  Maypole  Maypole  Maypole  Maypole  Maypole  Maypole  Maypole  Maypole  Maypole  Maypole  Maypole  Maypole  Maypole  Maypole  Maypole  Maypole  Maypole  Maypole  Maypole  Maypole  Maypole  Maypole  Maypole  Maypole  Maypole  Maypole  Maypole  Maypole  Maypole  Maypole  Maypole  Maypole  Maypole  Maypole  Maypole  Maypole  Maypole  Maypole  Maypole  Maypole  Maypole  Maypole  Maypole  Maypole  Maypole  Maypole  Maypole  Maypole  Maypole  Maypole  Maypole  Maypole  Maypole  May |                       | Barnhall                 | Harbour       |
| 11-20%  New Town North Forest St Andrew's Paxmans New Town Iceni Square Sycamore Monkwick Speedwell Syeedwell Eastern Approaches North Rayner Road Friday wood Harwich Road Shrub End St Anne's Blackheath Berechurch Chinook Wimpole Central New Town Maypole  31-40%  New Town St Andrew's Rayner Road Shrub End Friday wood Berechurch Harwich Road Friday wood Berechurch Chinook Highwoods Wimpole Central New Town Maypole Tiptree  31-40%  St Anne's Berechurch Salary Brook North Parsons Heath St Anne's Berechurch Castle East Castle Donyland Woods East Donyland Collingwood Lexden East Ward Australian Estate Winchester Road New Town                                                                                                                                                                                                                                                                                                                                                                                                                                                                                                                                                                                                                                                                                                                                                                                                                                                                                                                                                                                                                                                                                                                                                                                                                                                                                                                                                                                                                                                                           |                       | Salary Brook South       | St Andrew's   |
| Forest St Andrew's Paxmans New Town Iceni Square Shrub End Sycamore St Andrew's Monkwick Berechurch Speedwell Harbour Castle Central Castle Eastern Approaches North Rayner Road Shrub End Friday wood Berechurch Harwich Road St Anne's Blackheath Berechurch Chinook Highwoods Wimpole Central New Town Maypole Tiptree  31-40% Butt Road Christ Church The Willows Berechurch Salary Brook North St Andrew's Parsons Heath St Anne's Berechurch North Berechurch Castle East Castle Donyland Woods East Donyland Collingwood Lexden East Ward St Anne's Australian Estate Winchester Road New Town                                                                                                                                                                                                                                                                                                                                                                                                                                                                                                                                                                                                                                                                                                                                                                                                                                                                                                                                                                                                                                                                                                                                                                                                                                                                                                                                                                                                                                                                                                                          |                       | St.Annes Estate          | St Anne's     |
| Paxmans New Town Iceni Square Shrub End Sycamore St Andrew's Monkwick Berechurch Speedwell Harbour  Castle Central Castle Eastern Approaches North Rayner Road Shrub End Friday wood Berechurch Harwich Road St Anne's Blackheath Berechurch Chinook Highwoods Wimpole Central New Town Maypole Tiptree  31-40%  Butt Road Christ Church The Willows Berechurch Salary Brook North St Andrew's Parsons Heath St Anne's Berechurch North Berechurch Castle East Castle Donyland Woods East Donyland Collingwood Lexden East Ward St Anne's Australian Estate Berechurch Winchester Road New Town                                                                                                                                                                                                                                                                                                                                                                                                                                                                                                                                                                                                                                                                                                                                                                                                                                                                                                                                                                                                                                                                                                                                                                                                                                                                                                                                                                                                                                                                                                                                | 11-20%                | New Town North           | New Town      |
| Iceni Square Shrub End Sycamore St Andrew's Monkwick Berechurch Speedwell Harbour Castle Central Castle Eastern Approaches North St Andrew's Rayner Road Shrub End Friday wood Berechurch Harwich Road St Anne's Blackheath Berechurch Chinook Highwoods Wimpole Central New Town Maypole Tiptree  31-40%  Butt Road Christ Church The Willows Berechurch Salary Brook North St Andrew's Parsons Heath St Anne's Berechurch North Berechurch Castle East Castle Donyland Woods East Donyland Collingwood Lexden East Ward St Anne's Australian Estate Berechurch Winchester Road New Town                                                                                                                                                                                                                                                                                                                                                                                                                                                                                                                                                                                                                                                                                                                                                                                                                                                                                                                                                                                                                                                                                                                                                                                                                                                                                                                                                                                                                                                                                                                                      |                       | Forest                   | St Andrew's   |
| Sycamore St Andrew's Monkwick Berechurch Speedwell Harbour Castle Central Castle Eastern Approaches North St Andrew's Rayner Road Shrub End Friday wood Berechurch Harwich Road St Anne's Blackheath Berechurch Chinook Highwoods Wimpole Central New Town Maypole Tiptree  31-40% Butt Road Christ Church The Willows Berechurch Salary Brook North St Andrew's Parsons Heath St Anne's Berechurch North Berechurch Castle East Castle Donyland Woods East Donyland Collingwood Lexden East Ward St Anne's Australian Estate Winchester Road New Town                                                                                                                                                                                                                                                                                                                                                                                                                                                                                                                                                                                                                                                                                                                                                                                                                                                                                                                                                                                                                                                                                                                                                                                                                                                                                                                                                                                                                                                                                                                                                                         |                       | Paxmans                  | New Town      |
| Monkwick Speedwell Harbour  Castle Central Castle  Eastern Approaches North St Andrew's Rayner Road Shrub End Friday wood Berechurch Harwich Road St Anne's Blackheath Berechurch Chinook Highwoods Wimpole Central New Town Maypole Tiptree  31-40%  Butt Road Christ Church The Willows Berechurch Salary Brook North St Andrew's Parsons Heath St Anne's Berechurch North Berechurch Castle East Castle Donyland Woods East Donyland Collingwood Lexden East Ward St Anne's Australian Estate Berechurch Winchester Road New Town                                                                                                                                                                                                                                                                                                                                                                                                                                                                                                                                                                                                                                                                                                                                                                                                                                                                                                                                                                                                                                                                                                                                                                                                                                                                                                                                                                                                                                                                                                                                                                                           |                       | Iceni Square             | Shrub End     |
| Speedwell Castle Central Castle  Eastern Approaches North St Andrew's Rayner Road Shrub End Friday wood Berechurch Harwich Road St Anne's Blackheath Berechurch Chinook Highwoods Wimpole Central New Town Maypole Tiptree  31-40%  Butt Road Christ Church The Willows Berechurch Salary Brook North St Andrew's Parsons Heath St Anne's Berechurch North Berechurch Castle East Castle Donyland Woods East Donyland Collingwood Lexden East Ward St Anne's Australian Estate Berechurch Winchester Road New Town                                                                                                                                                                                                                                                                                                                                                                                                                                                                                                                                                                                                                                                                                                                                                                                                                                                                                                                                                                                                                                                                                                                                                                                                                                                                                                                                                                                                                                                                                                                                                                                                             |                       | Sycamore                 | St Andrew's   |
| Castle Central  Eastern Approaches North Rayner Road Shrub End Friday wood Berechurch Harwich Road St Anne's Blackheath Berechurch Chinook Wimpole Central Maypole Tiptree  31-40% Butt Road Christ Church The Willows Berechurch Salary Brook North Parsons Heath St Anne's Berechurch Castle East Coastle Donyland Woods East Donyland Collingwood Lexden East Ward Australian Estate Winchester Road  Shrub End St Anne's St Anne's St Anne's St Anne's Berechurch St Anne's St Anne's St Anne's                                                                                                                                                                                                                                                                                                                                                                                                                                                                                                                                                                                                                                                                                                                                                                                                                                                                                                                                                                                                                                                                                                                                                                                                                                                                                                                                                                                                                                                                                                                                                                                                                            |                       | Monkwick                 | Berechurch    |
| Eastern Approaches North Rayner Road Shrub End Friday wood Berechurch Harwich Road St Anne's Blackheath Berechurch Chinook Highwoods Wimpole Central Maypole Tiptree  31-40% Butt Road Christ Church The Willows Berechurch Salary Brook North Parsons Heath St Andrew's Parsons Heath St Anne's Berechurch Castle East Coastle Donyland Woods East Donyland Collingwood Lexden East Ward Australian Estate Winchester Road New Town                                                                                                                                                                                                                                                                                                                                                                                                                                                                                                                                                                                                                                                                                                                                                                                                                                                                                                                                                                                                                                                                                                                                                                                                                                                                                                                                                                                                                                                                                                                                                                                                                                                                                           |                       | Speedwell                | Harbour       |
| Rayner Road Shrub End Friday wood Berechurch Harwich Road St Anne's Blackheath Berechurch Chinook Highwoods Wimpole Central New Town Maypole Tiptree  31-40% Butt Road Christ Church The Willows Berechurch Salary Brook North St Andrew's Parsons Heath St Anne's Berechurch North Berechurch Castle East Castle Donyland Woods East Donyland Collingwood Lexden East Ward St Anne's Australian Estate Berechurch Winchester Road New Town                                                                                                                                                                                                                                                                                                                                                                                                                                                                                                                                                                                                                                                                                                                                                                                                                                                                                                                                                                                                                                                                                                                                                                                                                                                                                                                                                                                                                                                                                                                                                                                                                                                                                    | 21-30%                | Castle Central           | Castle        |
| Friday wood Berechurch Harwich Road St Anne's Blackheath Berechurch Chinook Highwoods Wimpole Central New Town Maypole Tiptree  31-40% Butt Road Christ Church The Willows Berechurch Salary Brook North St Andrew's Parsons Heath St Anne's Berechurch North Berechurch Castle East Castle Donyland Woods East Donyland Collingwood Lexden East Ward St Anne's Australian Estate Berechurch Winchester Road New Town                                                                                                                                                                                                                                                                                                                                                                                                                                                                                                                                                                                                                                                                                                                                                                                                                                                                                                                                                                                                                                                                                                                                                                                                                                                                                                                                                                                                                                                                                                                                                                                                                                                                                                          |                       | Eastern Approaches North | St Andrew's   |
| Harwich Road  Blackheath  Berechurch  Chinook  Wimpole Central  Maypole  Tiptree  31-40%  Butt Road  Christ Church  The Willows  Berechurch  Salary Brook North  Parsons Heath  Berechurch  Castle East  Castle  Donyland Woods  East Donyland  Collingwood  Lexden  East Ward  Australian Estate  Winchester Road  St Anne's  Berechurch  St Anne's  Berechurch  St Anne's  Berechurch  Castle  Berechurch  St Anne's                                                                                                                                                                                                                                                                                                                                                                                                                                                                                                                                                                                                                                                                                                                                                                                                                                                                                                                                                                                                                                                                                                                                                                                                                                                                                                                                                                                                                                                                                                                                                                                                                                                                                                         |                       | Rayner Road              | Shrub End     |
| Blackheath Berechurch Chinook Highwoods Wimpole Central New Town Maypole Tiptree  31-40% Butt Road Christ Church The Willows Berechurch Salary Brook North St Andrew's Parsons Heath St Anne's Berechurch North Berechurch Castle East Castle Donyland Woods East Donyland Collingwood Lexden East Ward St Anne's Australian Estate Berechurch Winchester Road New Town                                                                                                                                                                                                                                                                                                                                                                                                                                                                                                                                                                                                                                                                                                                                                                                                                                                                                                                                                                                                                                                                                                                                                                                                                                                                                                                                                                                                                                                                                                                                                                                                                                                                                                                                                        |                       | Friday wood              | Berechurch    |
| Chinook Highwoods Wimpole Central New Town Maypole Tiptree  31-40% Butt Road Christ Church The Willows Berechurch Salary Brook North St Andrew's Parsons Heath St Anne's Berechurch North Berechurch Castle East Castle Donyland Woods East Donyland Collingwood Lexden East Ward St Anne's Australian Estate Berechurch Winchester Road New Town                                                                                                                                                                                                                                                                                                                                                                                                                                                                                                                                                                                                                                                                                                                                                                                                                                                                                                                                                                                                                                                                                                                                                                                                                                                                                                                                                                                                                                                                                                                                                                                                                                                                                                                                                                              |                       | Harwich Road             | St Anne's     |
| Wimpole Central Maypole Tiptree  31-40% Butt Road Christ Church The Willows Berechurch Salary Brook North Parsons Heath St Andrew's Berechurch North Castle East Castle Donyland Woods East Donyland Collingwood Lexden East Ward Australian Estate Winchester Road New Town                                                                                                                                                                                                                                                                                                                                                                                                                                                                                                                                                                                                                                                                                                                                                                                                                                                                                                                                                                                                                                                                                                                                                                                                                                                                                                                                                                                                                                                                                                                                                                                                                                                                                                                                                                                                                                                   |                       | Blackheath               | Berechurch    |
| Maypole Tiptree  31-40%  Butt Road Christ Church The Willows Berechurch Salary Brook North Parsons Heath St Andrew's Berechurch North Berechurch Castle East Castle Donyland Woods East Donyland Collingwood Lexden East Ward St Anne's Australian Estate Berechurch Winchester Road New Town                                                                                                                                                                                                                                                                                                                                                                                                                                                                                                                                                                                                                                                                                                                                                                                                                                                                                                                                                                                                                                                                                                                                                                                                                                                                                                                                                                                                                                                                                                                                                                                                                                                                                                                                                                                                                                  |                       | Chinook                  | Highwoods     |
| Butt Road Christ Church The Willows Berechurch Salary Brook North St Andrew's Parsons Heath St Anne's Berechurch North Berechurch Castle East Castle Donyland Woods East Donyland Collingwood Lexden East Ward St Anne's Australian Estate Berechurch Winchester Road New Town                                                                                                                                                                                                                                                                                                                                                                                                                                                                                                                                                                                                                                                                                                                                                                                                                                                                                                                                                                                                                                                                                                                                                                                                                                                                                                                                                                                                                                                                                                                                                                                                                                                                                                                                                                                                                                                 |                       | Wimpole Central          | New Town      |
| The Willows  Salary Brook North  Parsons Heath  Berechurch  St Andrew's  Parsons Heath  St Anne's  Berechurch  Castle East  Donyland Woods  Collingwood  Collingwood  East Ward  Australian Estate  Winchester Road  St Andrew's  Berechurch  New Town                                                                                                                                                                                                                                                                                                                                                                                                                                                                                                                                                                                                                                                                                                                                                                                                                                                                                                                                                                                                                                                                                                                                                                                                                                                                                                                                                                                                                                                                                                                                                                                                                                                                                                                                                                                                                                                                         |                       | Maypole                  | Tiptree       |
| Salary Brook North Parsons Heath St Anne's Berechurch North Berechurch Castle East Donyland Woods East Donyland Collingwood Lexden East Ward Australian Estate Winchester Road  St Andrew's St Anne's Berechurch                                                                                                                                                                                                                                                                                                                                                                                                                                                                                                                                                                                                                                                                                                                                                                                                                                                                                                                                                                                                                                                                                                                                                                                                                                                                                                                                                                                                                                                                                                                                                                                                                                                                                                                                                                                                                                                                                                               | 31-40%                | Butt Road                | Christ Church |
| Parsons Heath St Anne's Berechurch North Berechurch Castle East Castle Donyland Woods East Donyland Collingwood Lexden East Ward St Anne's Australian Estate Berechurch Winchester Road New Town                                                                                                                                                                                                                                                                                                                                                                                                                                                                                                                                                                                                                                                                                                                                                                                                                                                                                                                                                                                                                                                                                                                                                                                                                                                                                                                                                                                                                                                                                                                                                                                                                                                                                                                                                                                                                                                                                                                               |                       | The Willows              | Berechurch    |
| Berechurch North Castle East Castle Donyland Woods East Donyland Collingwood Lexden East Ward Australian Estate Winchester Road  Berechurch New Town                                                                                                                                                                                                                                                                                                                                                                                                                                                                                                                                                                                                                                                                                                                                                                                                                                                                                                                                                                                                                                                                                                                                                                                                                                                                                                                                                                                                                                                                                                                                                                                                                                                                                                                                                                                                                                                                                                                                                                           |                       | Salary Brook North       | St Andrew's   |
| Castle East Castle Donyland Woods East Donyland Collingwood Lexden East Ward St Anne's Australian Estate Berechurch Winchester Road New Town                                                                                                                                                                                                                                                                                                                                                                                                                                                                                                                                                                                                                                                                                                                                                                                                                                                                                                                                                                                                                                                                                                                                                                                                                                                                                                                                                                                                                                                                                                                                                                                                                                                                                                                                                                                                                                                                                                                                                                                   |                       | Parsons Heath            | St Anne's     |
| Donyland Woods East Donyland Collingwood Lexden East Ward St Anne's Australian Estate Berechurch Winchester Road New Town                                                                                                                                                                                                                                                                                                                                                                                                                                                                                                                                                                                                                                                                                                                                                                                                                                                                                                                                                                                                                                                                                                                                                                                                                                                                                                                                                                                                                                                                                                                                                                                                                                                                                                                                                                                                                                                                                                                                                                                                      |                       | Berechurch North         | Berechurch    |
| Collingwood Lexden  East Ward St Anne's  Australian Estate Berechurch  Winchester Road New Town                                                                                                                                                                                                                                                                                                                                                                                                                                                                                                                                                                                                                                                                                                                                                                                                                                                                                                                                                                                                                                                                                                                                                                                                                                                                                                                                                                                                                                                                                                                                                                                                                                                                                                                                                                                                                                                                                                                                                                                                                                |                       | Castle East              | Castle        |
| East Ward St Anne's Australian Estate Berechurch Winchester Road New Town                                                                                                                                                                                                                                                                                                                                                                                                                                                                                                                                                                                                                                                                                                                                                                                                                                                                                                                                                                                                                                                                                                                                                                                                                                                                                                                                                                                                                                                                                                                                                                                                                                                                                                                                                                                                                                                                                                                                                                                                                                                      |                       | Donyland Woods           | East Donyland |
| Australian Estate Berechurch Winchester Road New Town                                                                                                                                                                                                                                                                                                                                                                                                                                                                                                                                                                                                                                                                                                                                                                                                                                                                                                                                                                                                                                                                                                                                                                                                                                                                                                                                                                                                                                                                                                                                                                                                                                                                                                                                                                                                                                                                                                                                                                                                                                                                          |                       | Collingwood              | Lexden        |
| Winchester Road New Town                                                                                                                                                                                                                                                                                                                                                                                                                                                                                                                                                                                                                                                                                                                                                                                                                                                                                                                                                                                                                                                                                                                                                                                                                                                                                                                                                                                                                                                                                                                                                                                                                                                                                                                                                                                                                                                                                                                                                                                                                                                                                                       |                       | East Ward                | St Anne's     |
| The state of the s |                       | Australian Estate        | Berechurch    |
| Highwoods East Highwoods                                                                                                                                                                                                                                                                                                                                                                                                                                                                                                                                                                                                                                                                                                                                                                                                                                                                                                                                                                                                                                                                                                                                                                                                                                                                                                                                                                                                                                                                                                                                                                                                                                                                                                                                                                                                                                                                                                                                                                                                                                                                                                       |                       | Winchester Road          | New Town      |
|                                                                                                                                                                                                                                                                                                                                                                                                                                                                                                                                                                                                                                                                                                                                                                                                                                                                                                                                                                                                                                                                                                                                                                                                                                                                                                                                                                                                                                                                                                                                                                                                                                                                                                                                                                                                                                                                                                                                                                                                                                                                                                                                |                       | Highwoods East           | Highwoods     |

© Crown copyright and database rights 2015 Ordnance Survey 100023706

| Number of LSOAs in top<br>40% of most deprived in | Number of LSOAs in<br>the 10% most |
|---------------------------------------------------|------------------------------------|
| England                                           | deprived in England                |
| 32                                                | 4                                  |
| (22 in 2010)                                      | (2 in 2010)                        |