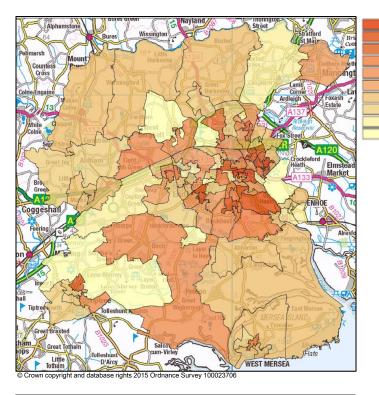

## 2. Employment Deprivation

Areas involuntarily excluded from labour market

Number of LSOAs in top 40% of most deprived in England in England 30 1

| 20           | 4           |
|--------------|-------------|
| 30           | 1           |
| (27 in 2010) | (1 in 2010) |

- Unemployment
- Sickness

11-20% 21-30%

31-40% 41-50% 51-60%

61-70% 71-80% 81-90%

91-100%

- Disability
- Caring Responsibilities

| Employment Decile | LSOA Name          | Ward        |
|-------------------|--------------------|-------------|
| 1-10%             | Magnolia           | St Andrew's |
|                   | Barnhall           | Harbour     |
|                   | St.Annes Estate    | St Anne's   |
|                   | Rayner Road        | Shrub End   |
| 11-20%            | New Town North     | New Town    |
|                   | Forest             | St Andrew's |
|                   | Salary Brook South | St Andrew's |
|                   | Iceni Square       | Shrub End   |
|                   | Speedwell          | Harbour     |
|                   | Monkwick           | Berechurch  |