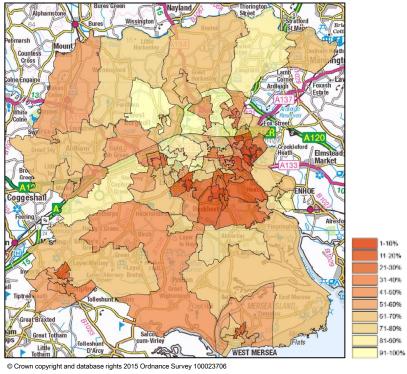

## **Index of Multiple Deprivation**

Overall relative measure

| 1-10%    Magnolia   Barnhall   Harbour                                                                                                                                                                                                                                                                                                                                                                                                                                                                                                                                                                                                                                                                                                                                                                                                                                                                                                                                                                                                                                                                                                                                                                                                                                                                                                                                                                                                                                                                                                                                                                                                                                                                                                                                                                                                                                                                                                                                                                                                                                                                                         | Deprivation<br>Decile | LSOA Name                | Ward          |
|--------------------------------------------------------------------------------------------------------------------------------------------------------------------------------------------------------------------------------------------------------------------------------------------------------------------------------------------------------------------------------------------------------------------------------------------------------------------------------------------------------------------------------------------------------------------------------------------------------------------------------------------------------------------------------------------------------------------------------------------------------------------------------------------------------------------------------------------------------------------------------------------------------------------------------------------------------------------------------------------------------------------------------------------------------------------------------------------------------------------------------------------------------------------------------------------------------------------------------------------------------------------------------------------------------------------------------------------------------------------------------------------------------------------------------------------------------------------------------------------------------------------------------------------------------------------------------------------------------------------------------------------------------------------------------------------------------------------------------------------------------------------------------------------------------------------------------------------------------------------------------------------------------------------------------------------------------------------------------------------------------------------------------------------------------------------------------------------------------------------------------|-----------------------|--------------------------|---------------|
| Salary Brook South St.Annes Estate St.Anne's  New Town North Porest Paxmans New Town Iceni Square Sycamore St.Andrew's Monkwick Speedwell Syeater Approaches North Rayner Road Friday wood Harwich Road Swimpole Central New Town Maypole The Willows Salary Brook North St.Andrew's Butt Road Christ Church Speechurch St.Anne's Bath Road St.Anne's Butt Road St.Anne's                                                                                                                                                                                                                                                                                                                                                                                                                                                                                                                                                                                                                                                                                                                                                                                                                                                                                                                                                                                            | 1-10%                 | Magnolia                 | St Andrew's   |
| St. Annes Estate  11-20%  New Town North Forest Paxmans New Town Iceni Square Sycamore Monkwick Speedwell Syeedwell Eastern Approaches North Chinook Wimpole Central Maypole  Maypole  Maypole  Maypole  Maypole  Maypole  Maypole  Maypole  Maypole  Maypole  Maypole  Maypole  Maypole  Maypole  Maypole  Maypole  Maypole  Maypole  Maypole  Maypole  Maypole  Maypole  Maypole  Maypole  Maypole  Maypole  Maypole  Maypole  Maypole  Maypole  Maypole  Maypole  Maypole  Maypole  Maypole  Maypole  Maypole  Maypole  Maypole  Maypole  Maypole  Maypole  Maypole  Maypole  Maypole  Maypole  Maypole  Maypole  Maypole  Maypole  Maypole  Maypole  Maypole  Maypole  Maypole  Maypole  Maypole  Maypole  Maypole  Maypole  Maypole  Maypole  Maypole  Maypole  Maypole  Maypole  Maypole  Maypole  Maypole  Maypole  Maypole  Maypole  Maypole  Maypole  Maypole  Maypole  Maypole  Maypole  Maypole  Maypole  Maypole  Maypole  Maypole  Maypole  Maypole  Maypole  Maypole  Maypole  Maypole  Maypole  Maypole  Maypole  Maypole  Maypole  Maypole  Maypole  Maypole  Maypole  Maypole  Maypole  Maypole  Maypole  Maypole  Maypole  Maypole  Maypole  Maypole  Maypole  Maypole  Maypole  Maypole  Maypole  Maypole  Maypole  Maypole  Maypole  Maypole  Maypole  Maypole  Maypole  Maypole  Maypole  Maypole  Maypole  Maypole  Maypole  Maypole  Maypole  Maypole  Maypole  Maypole  Maypole  Maypole  Maypole  May |                       | Barnhall                 | Harbour       |
| 11-20%  New Town North Forest St Andrew's Paxmans New Town Iceni Square Sycamore Monkwick Speedwell Syeedwell Eastern Approaches North Rayner Road Friday wood Harwich Road Shrub End St Anne's Blackheath Berechurch Chinook Wimpole Central New Town Maypole  31-40%  New Town St Andrew's Rayner Road Shrub End Friday wood Berechurch Harwich Road Friday wood Berechurch Chinook Highwoods Wimpole Central New Town Maypole Tiptree  31-40%  St Anne's Berechurch Salary Brook North Parsons Heath St Anne's Berechurch Castle East Castle Donyland Woods East Donyland Collingwood Lexden East Ward Australian Estate Winchester Road New Town                                                                                                                                                                                                                                                                                                                                                                                                                                                                                                                                                                                                                                                                                                                                                                                                                                                                                                                                                                                                                                                                                                                                                                                                                                                                                                                                                                                                                                                                           |                       | Salary Brook South       | St Andrew's   |
| Forest St Andrew's Paxmans New Town Iceni Square Shrub End Sycamore St Andrew's Monkwick Berechurch Speedwell Harbour Castle Central Castle Eastern Approaches North Rayner Road Shrub End Friday wood Berechurch Harwich Road St Anne's Blackheath Berechurch Chinook Highwoods Wimpole Central New Town Maypole Tiptree  31-40% Butt Road Christ Church The Willows Berechurch Salary Brook North St Andrew's Parsons Heath St Anne's Berechurch North Berechurch Castle East Castle Donyland Woods East Donyland Collingwood Lexden East Ward St Anne's Australian Estate Winchester Road New Town                                                                                                                                                                                                                                                                                                                                                                                                                                                                                                                                                                                                                                                                                                                                                                                                                                                                                                                                                                                                                                                                                                                                                                                                                                                                                                                                                                                                                                                                                                                          |                       | St.Annes Estate          | St Anne's     |
| Paxmans New Town Iceni Square Shrub End Sycamore St Andrew's Monkwick Berechurch Speedwell Harbour  Castle Central Castle Eastern Approaches North Rayner Road Shrub End Friday wood Berechurch Harwich Road St Anne's Blackheath Berechurch Chinook Highwoods Wimpole Central New Town Maypole Tiptree  31-40%  Butt Road Christ Church The Willows Berechurch Salary Brook North St Andrew's Parsons Heath St Anne's Berechurch North Berechurch Castle East Castle Donyland Woods East Donyland Collingwood Lexden East Ward St Anne's Australian Estate Berechurch Winchester Road New Town                                                                                                                                                                                                                                                                                                                                                                                                                                                                                                                                                                                                                                                                                                                                                                                                                                                                                                                                                                                                                                                                                                                                                                                                                                                                                                                                                                                                                                                                                                                                | 11-20%                | New Town North           | New Town      |
| Iceni Square Shrub End Sycamore St Andrew's Monkwick Berechurch Speedwell Harbour Castle Central Castle Eastern Approaches North St Andrew's Rayner Road Shrub End Friday wood Berechurch Harwich Road St Anne's Blackheath Berechurch Chinook Highwoods Wimpole Central New Town Maypole Tiptree  31-40%  Butt Road Christ Church The Willows Berechurch Salary Brook North St Andrew's Parsons Heath St Anne's Berechurch North Berechurch Castle East Castle Donyland Woods East Donyland Collingwood Lexden East Ward St Anne's Australian Estate Berechurch Winchester Road New Town                                                                                                                                                                                                                                                                                                                                                                                                                                                                                                                                                                                                                                                                                                                                                                                                                                                                                                                                                                                                                                                                                                                                                                                                                                                                                                                                                                                                                                                                                                                                      |                       | Forest                   | St Andrew's   |
| Sycamore St Andrew's Monkwick Berechurch Speedwell Harbour Castle Central Castle Eastern Approaches North St Andrew's Rayner Road Shrub End Friday wood Berechurch Harwich Road St Anne's Blackheath Berechurch Chinook Highwoods Wimpole Central New Town Maypole Tiptree  31-40% Butt Road Christ Church The Willows Berechurch Salary Brook North St Andrew's Parsons Heath St Anne's Berechurch North Berechurch Castle East Castle Donyland Woods East Donyland Collingwood Lexden East Ward St Anne's Australian Estate Winchester Road New Town                                                                                                                                                                                                                                                                                                                                                                                                                                                                                                                                                                                                                                                                                                                                                                                                                                                                                                                                                                                                                                                                                                                                                                                                                                                                                                                                                                                                                                                                                                                                                                         |                       | Paxmans                  | New Town      |
| Monkwick Speedwell Harbour  Castle Central Castle  Eastern Approaches North St Andrew's Rayner Road Shrub End Friday wood Berechurch Harwich Road St Anne's Blackheath Berechurch Chinook Highwoods Wimpole Central New Town Maypole Tiptree  31-40%  Butt Road Christ Church The Willows Berechurch Salary Brook North St Andrew's Parsons Heath St Anne's Berechurch North Berechurch Castle East Castle Donyland Woods East Donyland Collingwood Lexden East Ward St Anne's Australian Estate Berechurch Winchester Road New Town                                                                                                                                                                                                                                                                                                                                                                                                                                                                                                                                                                                                                                                                                                                                                                                                                                                                                                                                                                                                                                                                                                                                                                                                                                                                                                                                                                                                                                                                                                                                                                                           |                       | Iceni Square             | Shrub End     |
| Speedwell Castle Central Castle  Eastern Approaches North St Andrew's Rayner Road Shrub End Friday wood Berechurch Harwich Road St Anne's Blackheath Berechurch Chinook Highwoods Wimpole Central New Town Maypole Tiptree  31-40%  Butt Road Christ Church The Willows Berechurch Salary Brook North St Andrew's Parsons Heath St Anne's Berechurch North Berechurch Castle East Castle Donyland Woods East Donyland Collingwood Lexden East Ward St Anne's Australian Estate Berechurch Winchester Road New Town                                                                                                                                                                                                                                                                                                                                                                                                                                                                                                                                                                                                                                                                                                                                                                                                                                                                                                                                                                                                                                                                                                                                                                                                                                                                                                                                                                                                                                                                                                                                                                                                             |                       | Sycamore                 | St Andrew's   |
| Castle Central  Eastern Approaches North Rayner Road Shrub End Friday wood Berechurch Harwich Road St Anne's Blackheath Berechurch Chinook Wimpole Central Maypole Tiptree  31-40% Butt Road Christ Church The Willows Berechurch Salary Brook North Parsons Heath St Anne's Berechurch Castle East Coastle Donyland Woods East Donyland Collingwood Lexden East Ward Australian Estate Winchester Road  Shrub End St Anne's St Anne's St Anne's St Anne's Berechurch St Anne's St Anne's St Anne's                                                                                                                                                                                                                                                                                                                                                                                                                                                                                                                                                                                                                                                                                                                                                                                                                                                                                                                                                                                                                                                                                                                                                                                                                                                                                                                                                                                                                                                                                                                                                                                                                            |                       | Monkwick                 | Berechurch    |
| Eastern Approaches North Rayner Road Shrub End Friday wood Berechurch Harwich Road St Anne's Blackheath Berechurch Chinook Highwoods Wimpole Central Maypole Tiptree  31-40% Butt Road Christ Church The Willows Berechurch Salary Brook North Parsons Heath St Andrew's Parsons Heath St Anne's Berechurch Castle East Coastle Donyland Woods East Donyland Collingwood Lexden East Ward Australian Estate Winchester Road New Town                                                                                                                                                                                                                                                                                                                                                                                                                                                                                                                                                                                                                                                                                                                                                                                                                                                                                                                                                                                                                                                                                                                                                                                                                                                                                                                                                                                                                                                                                                                                                                                                                                                                                           |                       | Speedwell                | Harbour       |
| Rayner Road Shrub End Friday wood Berechurch Harwich Road St Anne's Blackheath Berechurch Chinook Highwoods Wimpole Central New Town Maypole Tiptree  31-40% Butt Road Christ Church The Willows Berechurch Salary Brook North St Andrew's Parsons Heath St Anne's Berechurch North Berechurch Castle East Castle Donyland Woods East Donyland Collingwood Lexden East Ward St Anne's Australian Estate Berechurch Winchester Road New Town                                                                                                                                                                                                                                                                                                                                                                                                                                                                                                                                                                                                                                                                                                                                                                                                                                                                                                                                                                                                                                                                                                                                                                                                                                                                                                                                                                                                                                                                                                                                                                                                                                                                                    | 21-30%                | Castle Central           | Castle        |
| Friday wood Berechurch Harwich Road St Anne's Blackheath Berechurch Chinook Highwoods Wimpole Central New Town Maypole Tiptree  31-40% Butt Road Christ Church The Willows Berechurch Salary Brook North St Andrew's Parsons Heath St Anne's Berechurch North Berechurch Castle East Castle Donyland Woods East Donyland Collingwood Lexden East Ward St Anne's Australian Estate Berechurch Winchester Road New Town                                                                                                                                                                                                                                                                                                                                                                                                                                                                                                                                                                                                                                                                                                                                                                                                                                                                                                                                                                                                                                                                                                                                                                                                                                                                                                                                                                                                                                                                                                                                                                                                                                                                                                          |                       | Eastern Approaches North | St Andrew's   |
| Harwich Road  Blackheath  Berechurch  Chinook  Wimpole Central  Maypole  Tiptree  31-40%  Butt Road  Christ Church  The Willows  Berechurch  Salary Brook North  Parsons Heath  Berechurch  Castle East  Castle  Donyland Woods  East Donyland  Collingwood  Lexden  East Ward  Australian Estate  Winchester Road  St Anne's  Berechurch  St Anne's  Berechurch  St Anne's  Berechurch  Castle  Berechurch  St Anne's                                                                                                                                                                                                                                                                                                                                                                                                                                                                                                                                                                                                                                                                                                                                                                                                                                                                                                                                                                                                                                                                                                                                                                                                                                                                                                                                                                                                                                                                                                                                                                                                                                                                                                         |                       | Rayner Road              | Shrub End     |
| Blackheath Berechurch Chinook Highwoods Wimpole Central New Town Maypole Tiptree  31-40% Butt Road Christ Church The Willows Berechurch Salary Brook North St Andrew's Parsons Heath St Anne's Berechurch North Berechurch Castle East Castle Donyland Woods East Donyland Collingwood Lexden East Ward St Anne's Australian Estate Berechurch Winchester Road New Town                                                                                                                                                                                                                                                                                                                                                                                                                                                                                                                                                                                                                                                                                                                                                                                                                                                                                                                                                                                                                                                                                                                                                                                                                                                                                                                                                                                                                                                                                                                                                                                                                                                                                                                                                        |                       | Friday wood              | Berechurch    |
| Chinook Highwoods Wimpole Central New Town Maypole Tiptree  31-40% Butt Road Christ Church The Willows Berechurch Salary Brook North St Andrew's Parsons Heath St Anne's Berechurch North Berechurch Castle East Castle Donyland Woods East Donyland Collingwood Lexden East Ward St Anne's Australian Estate Berechurch Winchester Road New Town                                                                                                                                                                                                                                                                                                                                                                                                                                                                                                                                                                                                                                                                                                                                                                                                                                                                                                                                                                                                                                                                                                                                                                                                                                                                                                                                                                                                                                                                                                                                                                                                                                                                                                                                                                              |                       | Harwich Road             | St Anne's     |
| Wimpole Central Maypole Tiptree  31-40% Butt Road Christ Church The Willows Berechurch Salary Brook North Parsons Heath St Andrew's Berechurch North Castle East Castle Donyland Woods East Donyland Collingwood Lexden East Ward Australian Estate Winchester Road New Town                                                                                                                                                                                                                                                                                                                                                                                                                                                                                                                                                                                                                                                                                                                                                                                                                                                                                                                                                                                                                                                                                                                                                                                                                                                                                                                                                                                                                                                                                                                                                                                                                                                                                                                                                                                                                                                   |                       | Blackheath               | Berechurch    |
| Maypole Tiptree  31-40%  Butt Road Christ Church The Willows Berechurch Salary Brook North Parsons Heath St Andrew's Berechurch North Berechurch Castle East Castle Donyland Woods East Donyland Collingwood Lexden East Ward St Anne's Australian Estate Berechurch Winchester Road New Town                                                                                                                                                                                                                                                                                                                                                                                                                                                                                                                                                                                                                                                                                                                                                                                                                                                                                                                                                                                                                                                                                                                                                                                                                                                                                                                                                                                                                                                                                                                                                                                                                                                                                                                                                                                                                                  |                       | Chinook                  | Highwoods     |
| Butt Road Christ Church The Willows Berechurch Salary Brook North St Andrew's Parsons Heath St Anne's Berechurch North Berechurch Castle East Castle Donyland Woods East Donyland Collingwood Lexden East Ward St Anne's Australian Estate Berechurch Winchester Road New Town                                                                                                                                                                                                                                                                                                                                                                                                                                                                                                                                                                                                                                                                                                                                                                                                                                                                                                                                                                                                                                                                                                                                                                                                                                                                                                                                                                                                                                                                                                                                                                                                                                                                                                                                                                                                                                                 |                       | Wimpole Central          | New Town      |
| The Willows  Salary Brook North  Parsons Heath  Berechurch  St Andrew's  Parsons Heath  St Anne's  Berechurch  Castle East  Donyland Woods  Collingwood  Collingwood  East Ward  Australian Estate  Winchester Road  St Andrew's  Berechurch  New Town                                                                                                                                                                                                                                                                                                                                                                                                                                                                                                                                                                                                                                                                                                                                                                                                                                                                                                                                                                                                                                                                                                                                                                                                                                                                                                                                                                                                                                                                                                                                                                                                                                                                                                                                                                                                                                                                         |                       | Maypole                  | Tiptree       |
| Salary Brook North Parsons Heath St Anne's Berechurch North Berechurch Castle East Donyland Woods East Donyland Collingwood Lexden East Ward Australian Estate Winchester Road  St Andrew's St Anne's Berechurch                                                                                                                                                                                                                                                                                                                                                                                                                                                                                                                                                                                                                                                                                                                                                                                                                                                                                                                                                                                                                                                                                                                                                                                                                                                                                                                                                                                                                                                                                                                                                                                                                                                                                                                                                                                                                                                                                                               | 31-40%                | Butt Road                | Christ Church |
| Parsons Heath St Anne's Berechurch North Berechurch Castle East Castle Donyland Woods East Donyland Collingwood Lexden East Ward St Anne's Australian Estate Berechurch Winchester Road New Town                                                                                                                                                                                                                                                                                                                                                                                                                                                                                                                                                                                                                                                                                                                                                                                                                                                                                                                                                                                                                                                                                                                                                                                                                                                                                                                                                                                                                                                                                                                                                                                                                                                                                                                                                                                                                                                                                                                               |                       | The Willows              | Berechurch    |
| Berechurch North Castle East Castle Donyland Woods East Donyland Collingwood Lexden East Ward Australian Estate Winchester Road  Berechurch New Town                                                                                                                                                                                                                                                                                                                                                                                                                                                                                                                                                                                                                                                                                                                                                                                                                                                                                                                                                                                                                                                                                                                                                                                                                                                                                                                                                                                                                                                                                                                                                                                                                                                                                                                                                                                                                                                                                                                                                                           |                       | Salary Brook North       | St Andrew's   |
| Castle East Castle Donyland Woods East Donyland Collingwood Lexden East Ward St Anne's Australian Estate Berechurch Winchester Road New Town                                                                                                                                                                                                                                                                                                                                                                                                                                                                                                                                                                                                                                                                                                                                                                                                                                                                                                                                                                                                                                                                                                                                                                                                                                                                                                                                                                                                                                                                                                                                                                                                                                                                                                                                                                                                                                                                                                                                                                                   |                       | Parsons Heath            | St Anne's     |
| Donyland Woods East Donyland Collingwood Lexden East Ward St Anne's Australian Estate Berechurch Winchester Road New Town                                                                                                                                                                                                                                                                                                                                                                                                                                                                                                                                                                                                                                                                                                                                                                                                                                                                                                                                                                                                                                                                                                                                                                                                                                                                                                                                                                                                                                                                                                                                                                                                                                                                                                                                                                                                                                                                                                                                                                                                      |                       | Berechurch North         | Berechurch    |
| Collingwood Lexden  East Ward St Anne's  Australian Estate Berechurch  Winchester Road New Town                                                                                                                                                                                                                                                                                                                                                                                                                                                                                                                                                                                                                                                                                                                                                                                                                                                                                                                                                                                                                                                                                                                                                                                                                                                                                                                                                                                                                                                                                                                                                                                                                                                                                                                                                                                                                                                                                                                                                                                                                                |                       | Castle East              | Castle        |
| East Ward St Anne's Australian Estate Berechurch Winchester Road New Town                                                                                                                                                                                                                                                                                                                                                                                                                                                                                                                                                                                                                                                                                                                                                                                                                                                                                                                                                                                                                                                                                                                                                                                                                                                                                                                                                                                                                                                                                                                                                                                                                                                                                                                                                                                                                                                                                                                                                                                                                                                      |                       | Donyland Woods           | East Donyland |
| Australian Estate Berechurch Winchester Road New Town                                                                                                                                                                                                                                                                                                                                                                                                                                                                                                                                                                                                                                                                                                                                                                                                                                                                                                                                                                                                                                                                                                                                                                                                                                                                                                                                                                                                                                                                                                                                                                                                                                                                                                                                                                                                                                                                                                                                                                                                                                                                          |                       | Collingwood              | Lexden        |
| Winchester Road New Town                                                                                                                                                                                                                                                                                                                                                                                                                                                                                                                                                                                                                                                                                                                                                                                                                                                                                                                                                                                                                                                                                                                                                                                                                                                                                                                                                                                                                                                                                                                                                                                                                                                                                                                                                                                                                                                                                                                                                                                                                                                                                                       |                       | East Ward                | St Anne's     |
| The state of the s |                       | Australian Estate        | Berechurch    |
| Highwoods East Highwoods                                                                                                                                                                                                                                                                                                                                                                                                                                                                                                                                                                                                                                                                                                                                                                                                                                                                                                                                                                                                                                                                                                                                                                                                                                                                                                                                                                                                                                                                                                                                                                                                                                                                                                                                                                                                                                                                                                                                                                                                                                                                                                       |                       | Winchester Road          | New Town      |
|                                                                                                                                                                                                                                                                                                                                                                                                                                                                                                                                                                                                                                                                                                                                                                                                                                                                                                                                                                                                                                                                                                                                                                                                                                                                                                                                                                                                                                                                                                                                                                                                                                                                                                                                                                                                                                                                                                                                                                                                                                                                                                                                |                       | Highwoods East           | Highwoods     |

© Crown copyright and database rights 2015 Ordnance Survey 100023706

| Number of LSOAs in top<br>40% of most deprived in | Number of LSOAs in<br>the 10% most |
|---------------------------------------------------|------------------------------------|
| England                                           | deprived in England                |
| 32                                                | 4                                  |
| (22 in 2010)                                      | (2 in 2010)                        |