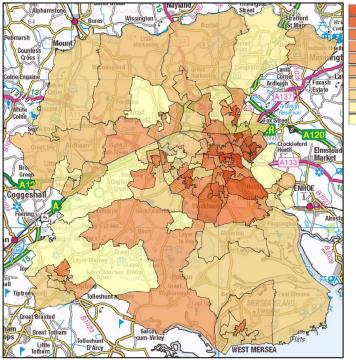

## 1. Income Deprivation

Low income

© Crown copyright and database rights 2015 Ordnance Survey 100023706

| Number of LSOAs in top  | Number of LSOAs in    |
|-------------------------|-----------------------|
| 40% of most deprived in | the 10% most deprived |
| England                 | in England            |
| 31                      | 4                     |

| 31           | 4           |
|--------------|-------------|
| (28 in 2010) | (1 in 2010) |

Out of work

11-20% 21-30%

31-40% 41-50% 51-60%

71-80% 81-90% 91-100% In work but low earnings

| Deprivation Decile | LSOA Name          | Ward        |
|--------------------|--------------------|-------------|
|                    | St.Annes Estate    | St Anne's   |
| 1-10%              | Magnolia           | St Andrew's |
|                    | Barnhall           | Harbour     |
|                    | Salary Brook South | St Andrew's |
|                    | Paxmans            | New Town    |
|                    | Iceni Square       | Shrub End   |
|                    | Speedwell          | Harbour     |
| 11-20%             | Monkwick           | Berechurch  |
|                    | Forest             | St Andrew's |
|                    | New Town North     | New Town    |
|                    | Sycamore           | St Andrew's |
|                    | Chinook            | Highwoods   |