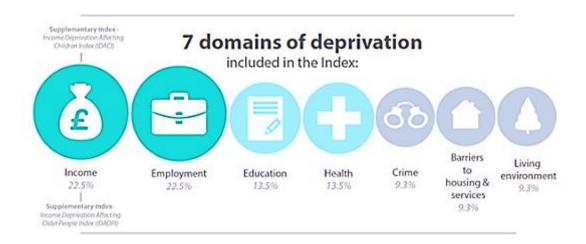

### **About**

- Measure of deprivation relative to other areas across England
- ☐ 38 indicators, 7 domains, weighted and combined
- ☐ Calculated for every Lower Super Output Area (LSOA)
- ☐ 1 LSOA ≈ 650 households/1,500 residents
- ☐ 105 LSOAs in Colchester
- ☐ IMD ranks LSOAs by *relative* deprivation