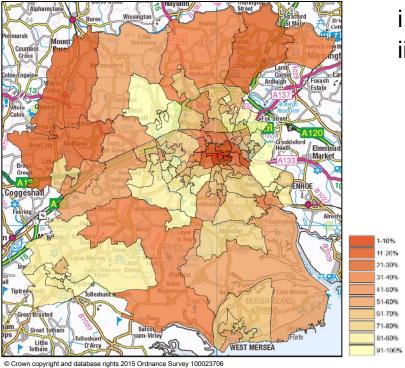

### 3. Education, Skills & Training Deprivation

Customer Business Culture

Lack of attainment and skills

| Number of LSOAs in top               | Number of LSOAs in  |  |
|--------------------------------------|---------------------|--|
| 40% of most deprived in the 10% most |                     |  |
| England                              | deprived in England |  |
| 35                                   | 7                   |  |
| (34 in 2010)                         | (5 in 2010)         |  |

#### 2 subdomains:

- i. Children and young people
- ii. Adult skills

| Deprivation Decile | LSOA Name                | Ward        |
|--------------------|--------------------------|-------------|
| 1-10%              | Salary Brook South       | St Andrew's |
|                    | Magnolia                 | St Andrew's |
|                    | St.Annes Estate          | St Anne's   |
|                    | Forest                   | St Andrew's |
|                    | Eastern Approaches North | St Andrew's |
|                    | Iceni Square             | Shrub End   |
|                    | Monkwick                 | Berechurch  |
| 11-20%             | Sycamore                 | St Andrew's |
|                    | Salary Brook North       | St Andrew's |
|                    | Maypole                  | Tiptree     |
|                    | Barnhall                 | Harbour     |
|                    | Speedwell                | Harbour     |
|                    | Friday wood              | Berechurch  |
|                    | Parsons Heath            | St Anne's   |
|                    | Blackheath               | Berechurch  |
|                    | Rayner Road              | Shrub End   |
|                    | Australian Estate        | Berechurch  |