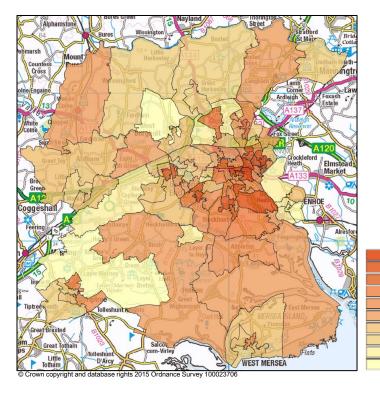

## 1. Income Deprivation

Low income

© Crown copyright and database rights 2015 Ordnance Survey 100023706

| Number of LSOAs in top  | Number of LSOAs in    |
|-------------------------|-----------------------|
| 40% of most deprived in | the 10% most deprived |
| England                 | in England            |
| 31                      | 4                     |

| 31           | 4           |
|--------------|-------------|
| (28 in 2010) | (1 in 2010) |

Out of work

11-20% 21-30%

31-40% 41-50% 51-60%

71-80% 81-90% 91-100% In work but low earnings

| Deprivation Decile | LSOA Name          | Ward        |
|--------------------|--------------------|-------------|
|                    | St.Annes Estate    | St Anne's   |
| 1-10%              | Magnolia           | St Andrew's |
|                    | Barnhall           | Harbour     |
|                    | Salary Brook South | St Andrew's |
|                    | Paxmans            | New Town    |
|                    | Iceni Square       | Shrub End   |
|                    | Speedwell          | Harbour     |
| 11-20%             | Monkwick           | Berechurch  |
|                    | Forest             | St Andrew's |
|                    | New Town North     | New Town    |
|                    | Sycamore           | St Andrew's |
|                    | Chinook            | Highwoods   |