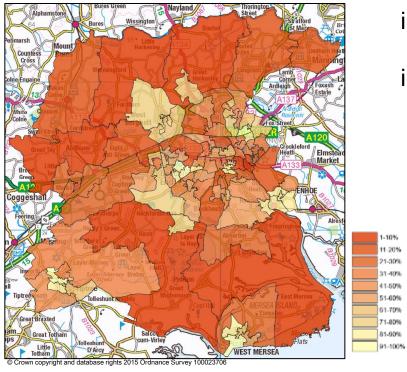

## 2. Employment Deprivation

Areas involuntarily excluded from labour market

Number of LSOAs in top 40% of most deprived in England in England 30 1

| 20           | 4           |
|--------------|-------------|
| 30           | 1           |
| (27 in 2010) | (1 in 2010) |

- Unemployment
- Sickness

11-20% 21-30%

31-40% 41-50% 51-60%

61-70% 71-80% 81-90%

91-100%

- Disability
- Caring Responsibilities

| Employment Decile | LSOA Name          | Ward        |
|-------------------|--------------------|-------------|
| 1-10%             | Magnolia           | St Andrew's |
|                   | Barnhall           | Harbour     |
|                   | St.Annes Estate    | St Anne's   |
|                   | Rayner Road        | Shrub End   |
| 11-20%            | New Town North     | New Town    |
|                   | Forest             | St Andrew's |
|                   | Salary Brook South | St Andrew's |
|                   | Iceni Square       | Shrub End   |
|                   | Speedwell          | Harbour     |
|                   | Monkwick           | Berechurch  |