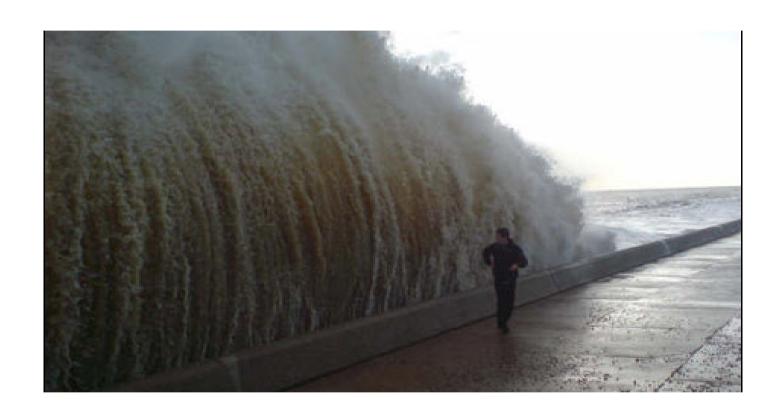

### WHAT WAS THE PROBLEM?

To Mersea harbour we could fix the EFFECT of erosion for perhaps 50 years but not the CAUSE of climate change