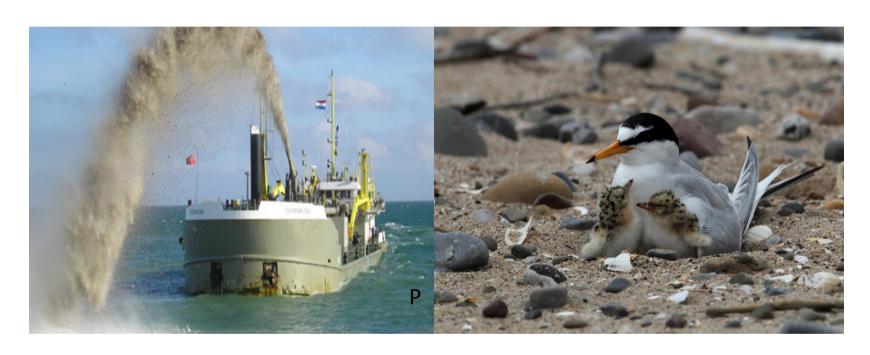

## **SURVEYS**

WHICH INCLUDED LAND LEVELS, HISTORIC EROSION, INVERTEBRATES, BIRDS, PLANTS, WATER DEPTHS, CURRENT SPEEDS, EXISTING POLLUTION, SHELLFISH, FISH, MAMMALS ETC ETC

# THE SURVEYS ALL THEN FED INTO AN ENVIRONMENTAL STATEMENT – A MUST FOR CONSENT APPLICATION TO THE REGULATORS

THE REGULATORS INCLUDE NE, EA, MMO, CBC – AND IT'S A LONG AND VERY EXPENSIVE PROCESS INDEED!