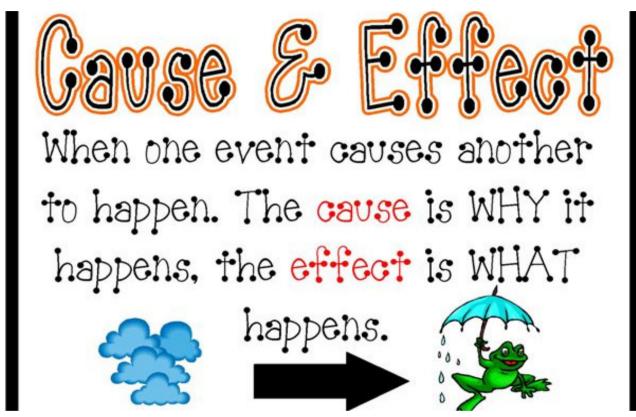

### WHAT WAS THE PROBLEM?

To Mersea harbour we could fix the EFFECT of erosion for perhaps 50 years but not the CAUSE of climate change