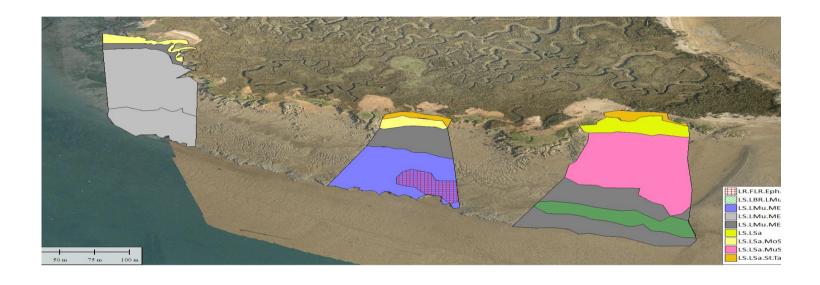

## **SURVEYS**

WHICH INCLUDED LAND LEVELS, HISTORIC EROSION, INVERTEBRATES, BIRDS, PLANTS, WATER DEPTHS, CURRENT SPEEDS, EXISTING POLLUTION, SHELLFISH, FISH, MAMMALS ETC ETC

# THE SURVEYS ALL THEN FED INTO AN ENVIRONMENTAL STATEMENT – A MUST FOR CONSENT APPLICATION TO THE REGULATORS

THE REGULATORS INCLUDE NE, EA, MMO, CBC – AND IT'S A LONG AND VERY EXPENSIVE PROCESS INDEED!