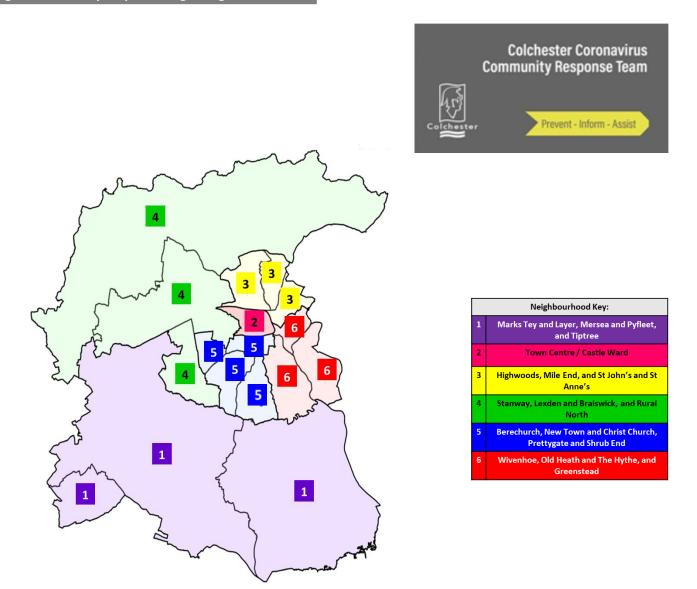

Areas are split via Neighbourhoods as per map and at the end of the document you will find a section for Colchester Boroughwide information.

#### <u>Neighbourhood 1</u> (Marks Tey & Layer, Mersea & Pyfleet and Tiptree)

| Important Contacts               |                                               |                                                                                                                                                                                                                    |
|----------------------------------|-----------------------------------------------|--------------------------------------------------------------------------------------------------------------------------------------------------------------------------------------------------------------------|
| COMMUNITY RESPONSE               |                                               |                                                                                                                                                                                                                    |
| TEAM CONTACTS                    | Yovone.Cook@colchester.gov.uk<br>07976 794786 |                                                                                                                                                                                                                    |
| NEIGHBOURHOOD<br>MANAGER CONTACT | Andy Williams<br>07950 862979                 | For additional information in regards to<br>Neighbourhood 1 visit this <u>link</u> and to find out more<br>about your Neighbourhood Team visit this <u>link.</u>                                                   |
| DIGITAL ACCESS<br>SUPPORT TEAM   | people to communicate with friends and famil  | e offering over the phone and virtual 1-2-1s to assist<br>ly using the devices they have as well as assisting<br>NHS app to manage medicines, prescriptions and<br>aline queries you have.<br>Ind technical needs. |

#### <u>Neighbourhood 2</u> (Town Centre / Castle Ward)

|                                | Important Contacts                                                                                                                                                      |  |
|--------------------------------|-------------------------------------------------------------------------------------------------------------------------------------------------------------------------|--|
| COMMUNITY<br>RESPONSE TEAM     | Yovone Cook<br>Yovone.Cook@colchester.gov.uk<br>07976 794786                                                                                                            |  |
| NEIGHBOURHOOD<br>MANAGER       | Sam LancasterFor additional information in regards to07770 365331Neighbourhood 2 visit this link and to find out more<br>about your Neighbourhood Team visit this link. |  |
| DIGITAL ACCESS<br>SUPPORT TEAM | Sam Lancaster         For additional information in regards to                                                                                                          |  |

#### <u>Neighbourhood 3</u> (Mile End, Highwoods, and St John's & St Anne's)

| Important Contacts             |                                                                                                                                                                                                                                                                                                                                                                                                                                                                                                                                                                |                                                                                                                                                                   |
|--------------------------------|----------------------------------------------------------------------------------------------------------------------------------------------------------------------------------------------------------------------------------------------------------------------------------------------------------------------------------------------------------------------------------------------------------------------------------------------------------------------------------------------------------------------------------------------------------------|-------------------------------------------------------------------------------------------------------------------------------------------------------------------|
| COMMUNITY<br>RESPONSE TEAM     | Siobhan McLeod<br>Siobhan.Mcleod@colchester.gov.uk<br>07966 240457                                                                                                                                                                                                                                                                                                                                                                                                                                                                                             |                                                                                                                                                                   |
| NEIGHBOURHOOD<br>MANAGER       | <b>Aaron Hunter</b><br>07940 021042                                                                                                                                                                                                                                                                                                                                                                                                                                                                                                                            | For additional information in regards to<br>Neighbourhood 3 visit this <u>link</u> and to find out more<br>about your Neighbourhood Team visit this <u>link</u> . |
| DIGITAL ACCESS<br>SUPPORT TEAM | For support on how to get online the team are offer<br>people to communicate with friends and family usi<br>people with online purchasing and using the NHS<br>pharmacies, as well as any other digital or online of<br>This service is bespoke to individual digital and teo<br>Call: 01206 282452<br>Email: Digital.AccessSupport@Colchester.gov.uk<br>Web: https://www.colchester.gov.uk/digitalaccesss<br>Facebook: https://www.facebook.com/NorthEssex<br>Instagram: https://www.instagram.com/northessex<br>Twitter: https://twitter.com/DigitalAccessNE | ng the devices they have as well as assisting<br>app to manage medicines, prescriptions and<br>queries you have.<br>chnical needs.                                |