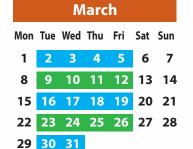

## November Mon Tue Wed Thu Fri Sat Sun 5 6 9 10 11 12 13 14 15 16 17 18 19 20 21 22 23 24 25 26 27 28 29

| February |     |     |     |     |     |     |  |  |
|----------|-----|-----|-----|-----|-----|-----|--|--|
| Mon      | Tue | Wed | Thu | Fri | Sat | Sun |  |  |
| 1        | 2   | 3   | 4   | 5   | 6   | 7   |  |  |
| 8        | 9   | 10  | 11  | 12  | 13  | 14  |  |  |
| 15       | 16  | 17  | 18  | 19  | 20  | 21  |  |  |
| 22       | 23  | 24  | 25  | 26  | 27  | 28  |  |  |
|          |     |     |     |     |     |     |  |  |