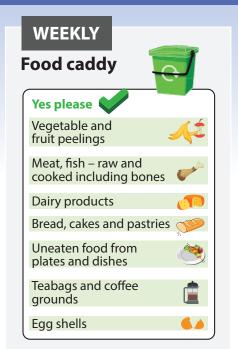

# Your recycling calendar 2020 - April to September

### YOUR COLLECTION DAY IS THE SAME





| July |     |     |     |     |     |     |  |  |
|------|-----|-----|-----|-----|-----|-----|--|--|
| Mon  | Tue | Wed | Thu | Fri | Sat | Sun |  |  |
|      |     | 1   | 2   | 3   | 4   | 5   |  |  |
| 6    | 7   | 8   | 9   | 10  | 11  | 12  |  |  |
| 13   | 14  | 15  | 16  | 17  | 18  | 19  |  |  |
| 20   | 21  | 22  | 23  | 24  | 25  | 26  |  |  |
| 27   | 28  | 29  | 30  | 31  |     |     |  |  |







28 29 30

June







Pet food, litter and waste

Other non-recyclable rubbish













### Your recycling calendar 2020/2021 - October to March

### YOUR COLLECTION DAY IS THE SAME

**BLUE WEEK** 

Black wheelie

**SOUTH AREA** 

Audio files available to download. To request a Braille copy please phone 01206 282585 Printed on 100% recycled paper with vegetable oil based ink