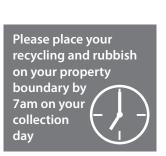

No collections on Fri 25 Dec. collections will be on Mon 28 Dec. New Year - no collections on Fri 1 Jan, collections will be on Mon 4 Jan. All other collections are unchanged.

Christmas

Please place your recycling and rubbish on your property boundary by 7am on your collection dav