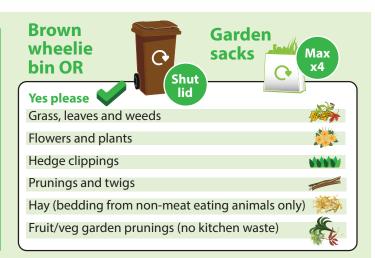

|     |     | 1   | 2   | 3   |  |
| 4       | 5   | 6   | 7   | 8   | 9   | 10  |  |
| 11      | 12  | 13  | 14  | 15  | 16  | 17  |  |
| 18      | 19  | 20  | 21  | 22  | 23  | 24  |  |
|         |     |     |     |     | 30  |     |  |

## November Mon Tue Wed Thu Fri Sat Sun 5 6 9 10 11 12 13 14 15 16 17 18 19 20 21 22 23 24 25 26 27 28 29

| February |     |     |     |     |     |     |  |  |
|----------|-----|-----|-----|-----|-----|-----|--|--|
| Mon      | Tue | Wed | Thu | Fri | Sat | Sun |  |  |
| 1        | 2   | 3   | 4   | 5   | 6   | 7   |  |  |
| 8        | 9   | 10  | 11  | 12  | 13  | 14  |  |  |
| 15       | 16  | 17  | 18  | 19  | 20  | 21  |  |  |
| 22       | 23  | 24  | 25  | 26  | 27  | 28  |  |  |
|          |     |     |     |     |     |     |  |  |











No collections on Fri 25 Dec. collections will be on Mon 28 Dec. New Year - no collections on Fri 1 Jan, collections will be on Mon 4 Jan. All other collections are unchanged.

Christmas

Please place your recycling and rubbish on your property boundary by 7am on your collection dav



If your pick-up hasn't been made by 5.30pm on your collection Within day, please report online 48 hours