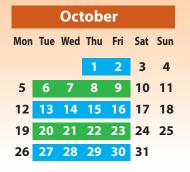

## November Mon Tue Wed Thu Fri Sat Sun 5 6 9 10 11 12 13 14 15 16 17 18 19 20 21 22 23 24 25 26 27 28 29

| February |     |     |     |     |     |     |  |  |
|----------|-----|-----|-----|-----|-----|-----|--|--|
| Mon      | Tue | Wed | Thu | Fri | Sat | Sun |  |  |
| 1        | 2   | 3   | 4   | 5   | 6   | 7   |  |  |
| 8        | 9   | 10  | 11  | 12  | 13  | 14  |  |  |
| 15       | 16  | 17  | 18  | 19  | 20  | 21  |  |  |
| 22       | 23  | 24  | 25  | 26  | 27  | 28  |  |  |
|          |     |     |     |     |     |     |  |  |