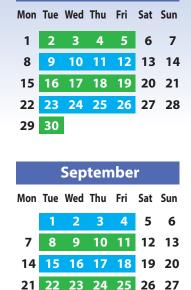

# Your recycling calendar 2020 - April to September

### YOUR COLLECTION DAY IS THE SAME

| July |     |     |     |     |     |     |  |  |
|------|-----|-----|-----|-----|-----|-----|--|--|
| Mon  | Tue | Wed | Thu | Fri | Sat | Sun |  |  |
|      |     | 1   | 2   | 3   | 4   | 5   |  |  |
| 6    | 7   | 8   | 9   | 10  | 11  | 12  |  |  |
| 13   | 14  | 15  | 16  | 17  | 18  | 19  |  |  |
| 20   | 21  | 22  | 23  | 24  | 25  | 26  |  |  |
| 27   | 28  | 29  | 30  | 31  |     |     |  |  |

28 29 30

June

Pet food, litter and waste

Other non-recyclable rubbish