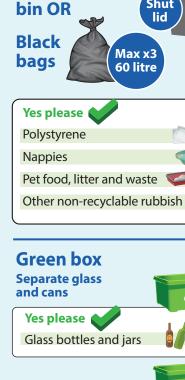

|     |     |     | 1   | 2   | 3   |  |
| 4       | 5   | 6   | 7   | 8   | 9   | 10  |  |
| 11      | 12  | 13  | 14  | 15  | 16  | 17  |  |
| 18      | 19  | 20  | 21  | 22  | 23  | 24  |  |
|         |     |     |     |     | 30  |     |  |

## November Mon Tue Wed Thu Fri Sat Sun 5 6 9 10 11 12 13 14 15 16 17 18 19 20 21 22 23 24 25 26 27 28 29

| February |     |     |     |     |     |     |  |  |
|----------|-----|-----|-----|-----|-----|-----|--|--|
| Mon      | Tue | Wed | Thu | Fri | Sat | Sun |  |  |
| 1        | 2   | 3   | 4   | 5   | 6   | 7   |  |  |
| 8        | 9   | 10  | 11  | 12  | 13  | 14  |  |  |
| 15       | 16  | 17  | 18  | 19  | 20  | 21  |  |  |
| 22       | 23  | 24  | 25  | 26  | 27  | 28  |  |  |
|          |     |     |     |     |     |     |  |  |











No collections on Fri 25 Dec. collections will be on Mon 28 Dec. New Year - no collections on Fri 1 Jan, collections will be on Mon 4 Jan. All other collections are unchanged.

Christmas

Please place your recycling and rubbish on your property boundary by 7am on your collection dav



If your pick-up hasn't been made by 5.30pm on your collection Within day, please report online 48 hours