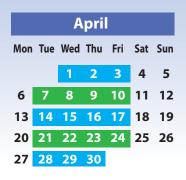

# Your recycling calendar 2020 - April to September

### YOUR COLLECTION DAY IS THE SAME





| July |     |     |     |     |     |     |  |  |
|------|-----|-----|-----|-----|-----|-----|--|--|
| Mon  | Tue | Wed | Thu | Fri | Sat | Sun |  |  |
|      |     | 1   | 2   | 3   | 4   | 5   |  |  |
| 6    | 7   | 8   | 9   | 10  | 11  | 12  |  |  |
| 13   | 14  | 15  | 16  | 17  | 18  | 19  |  |  |
| 20   | 21  | 22  | 23  | 24  | 25  | 26  |  |  |
| 27   | 28  | 29  | 30  | 31  |     |     |  |  |







28 29 30

June







Pet food, litter and waste

Other non-recyclable rubbish













### Your recycling calendar 2020/2021 - October to March

### YOUR COLLECTION DAY IS THE SAME

**BLUE WEEK** 

Black wheelie

**SOUTH AREA** 

Audio files available to download. To request a Braille copy please phone 01206 282585 Printed on 100% recycled paper with vegetable oil based inks.