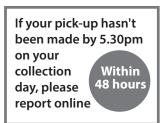

If your pick-up hasn't been made by 5.30pm on your collection Within day, please report online 48 hours