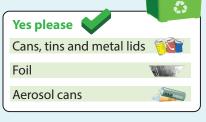

9 10 11 12 13 14 15 16 17 18 19 20 21 22 23 24 25 26 27 28 29

| February |     |     |     |     |     |     |  |  |
|----------|-----|-----|-----|-----|-----|-----|--|--|
| Mon      | Tue | Wed | Thu | Fri | Sat | Sun |  |  |
| 1        | 2   | 3   | 4   | 5   | 6   | 7   |  |  |
| 8        | 9   | 10  | 11  | 12  | 13  | 14  |  |  |
| 15       | 16  | 17  | 18  | 19  | 20  | 21  |  |  |
| 22       | 23  | 24  | 25  | 26  | 27  | 28  |  |  |
|          |     |     |     |     |     |     |  |  |











No collections on Fri 25 Dec. collections will be on Mon 28 Dec. New Year - no collections on Fri 1 Jan, collections will be on Mon 4 Jan. All other collections are unchanged.

Christmas

Please place your recycling and rubbish on your property boundary by 7am on your collection dav



If your pick-up hasn't been made by 5.30pm on your collection Within day, please report online 48 hours