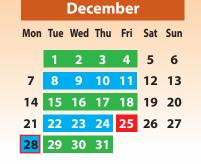

No collections on Fri 25 Dec. collections will be on Mon 28 Dec. New Year - no collections on Fri 1 Jan, collections will be on Mon 4 Jan. All other collections are unchanged.

Christmas

Please place your recycling and rubbish on your property boundary by 7am on your collection dav