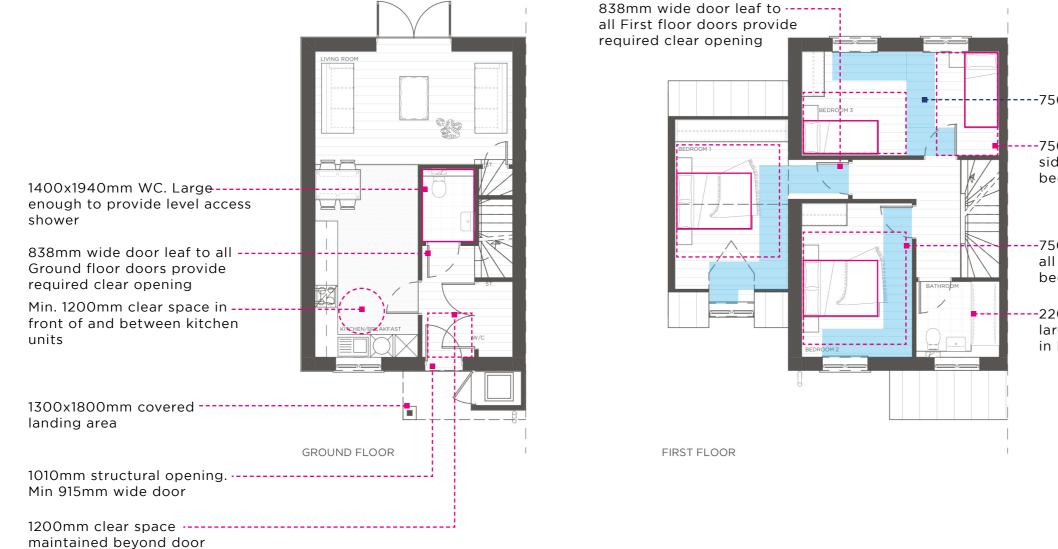

## CD 13.31

----750mm clear zone to window

---750mm clear zone to one side of bed in both single bedrooms

-750mm clear zone around all sides of bed in principal bedroom

-2200x2000mm Bathroom is larger than the example used in Diagram 2.7.