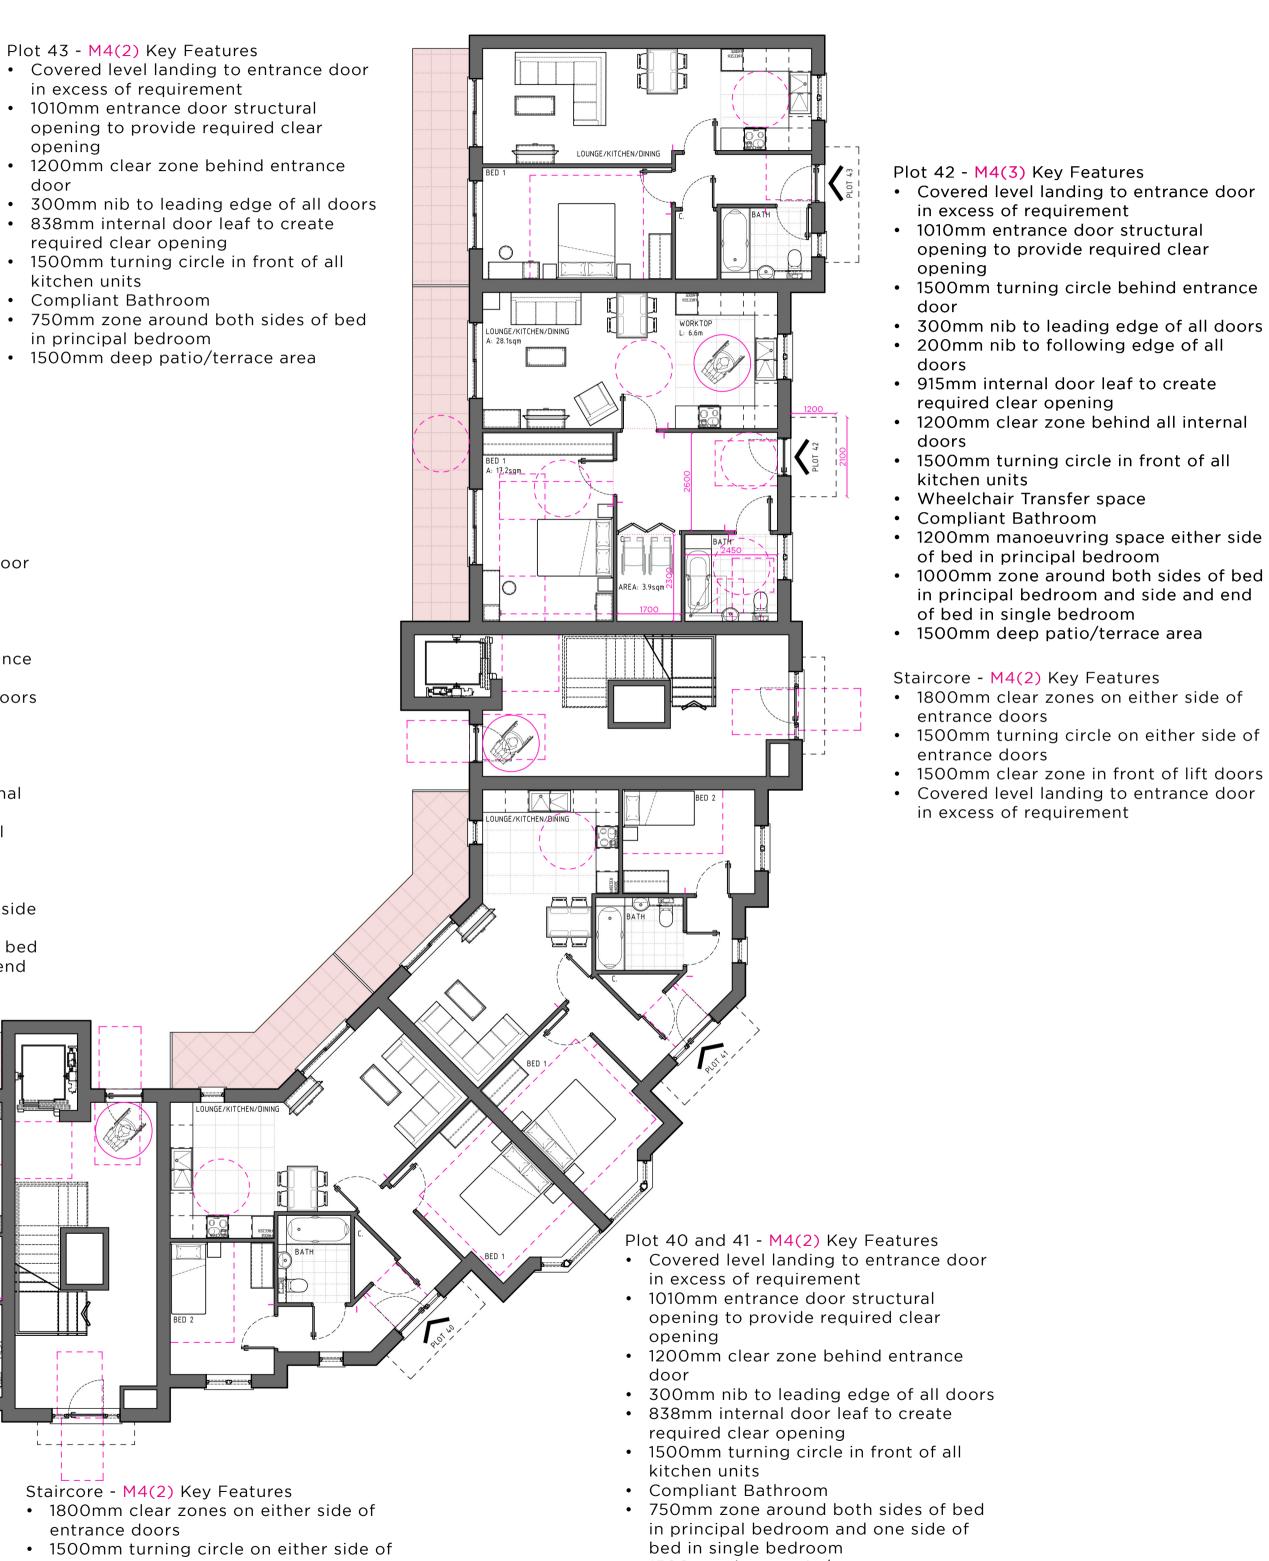

## CD 13.33

- Plot 37 M4(3) Key Features Covered level landing to entrance door in excess of requirement
- 1010mm entrance door structural opening to provide required clear opening
- 1500mm turning circle behind entrance
- 300mm nib to leading edge of all doors
- 200mm nib to following edge of all doors
- 915mm internal door leaf to create required clear opening
- 1200mm clear zone behind all internal doors
- 1500mm turning circle in front of all kitchen units
- Wheelchair Transfer space
- Compliant Bathroom
- 1200mm manoeuvring space either side of bed in principal bedroom
- 1000mm zone around both sides of bed in principal bedroom and side and end of bed in single bedroom
- 1500mm deep patio/terrace area

## GROUND FLOOR PLAN

L \_ \_ \_ \_ \_ \_ \_ \_ \_ ,

## Plot 38 - M4(2) Key Features Covered level landing to entrance door in excess of requirement

Plot 39 - M4(3) Key Features

in excess of requirement

required clear opening

Wheelchair Transfer space

of bed in principal bedroom

of bed in single bedroom

• 1500mm deep patio/terrace area

PLOT 39

2100

Compliant Bathroom

doors

kitchen units

1010mm entrance door structural

opening to provide required clear

200mm nib to following edge of all

• 915mm internal door leaf to create

1200mm clear zone behind all internal

• 1200mm manoeuvring space either side

• 1000mm zone around both sides of bed in principal bedroom and side and end

• 1500mm turning circle in front of all

Covered level landing to entrance door

• 1500mm turning circle behind entrance

• 300mm nib to leading edge of all doors

 1010mm entrance door structural opening to provide required clear opening

PLOT 38

- 1200mm clear zone behind entrance
- 300mm nib to leading edge of all doors
- 838mm internal door leaf to create required clear opening
- 1500mm turning circle in front of all
- kitchen units Compliant Bathroom
- 750mm zone around both sides of bed in principal bedroom
- 1500mm deep patio/terrace area

Staircore - M4(2) Key Features

- 1800mm clear zones on either side of entrance doors
- 1500mm turning circle on either side of entrance doors
- 1500mm clear zone in front of lift doors
- Covered level landing to entrance door in excess of requirement

- 200mm nib to following edge of all
- 915mm internal door leaf to create
- 1200mm clear zone behind all internal
- 1000mm zone around both sides of bed
- in principal bedroom and side and end

- 1500mm turning circle on either side of
- 1500mm clear zone in front of lift doors
- Covered level landing to entrance door

1500mm deep patio/terrace area

Om 1m 3m KELVEDON ROAD FLAT BLK C AD:M4 COMPLIANCE TIPTREE COLCHESTER CO5 OLX MARDEN HOMES LTD. 08.12.2021 1:100@A1 PROJECT 1342