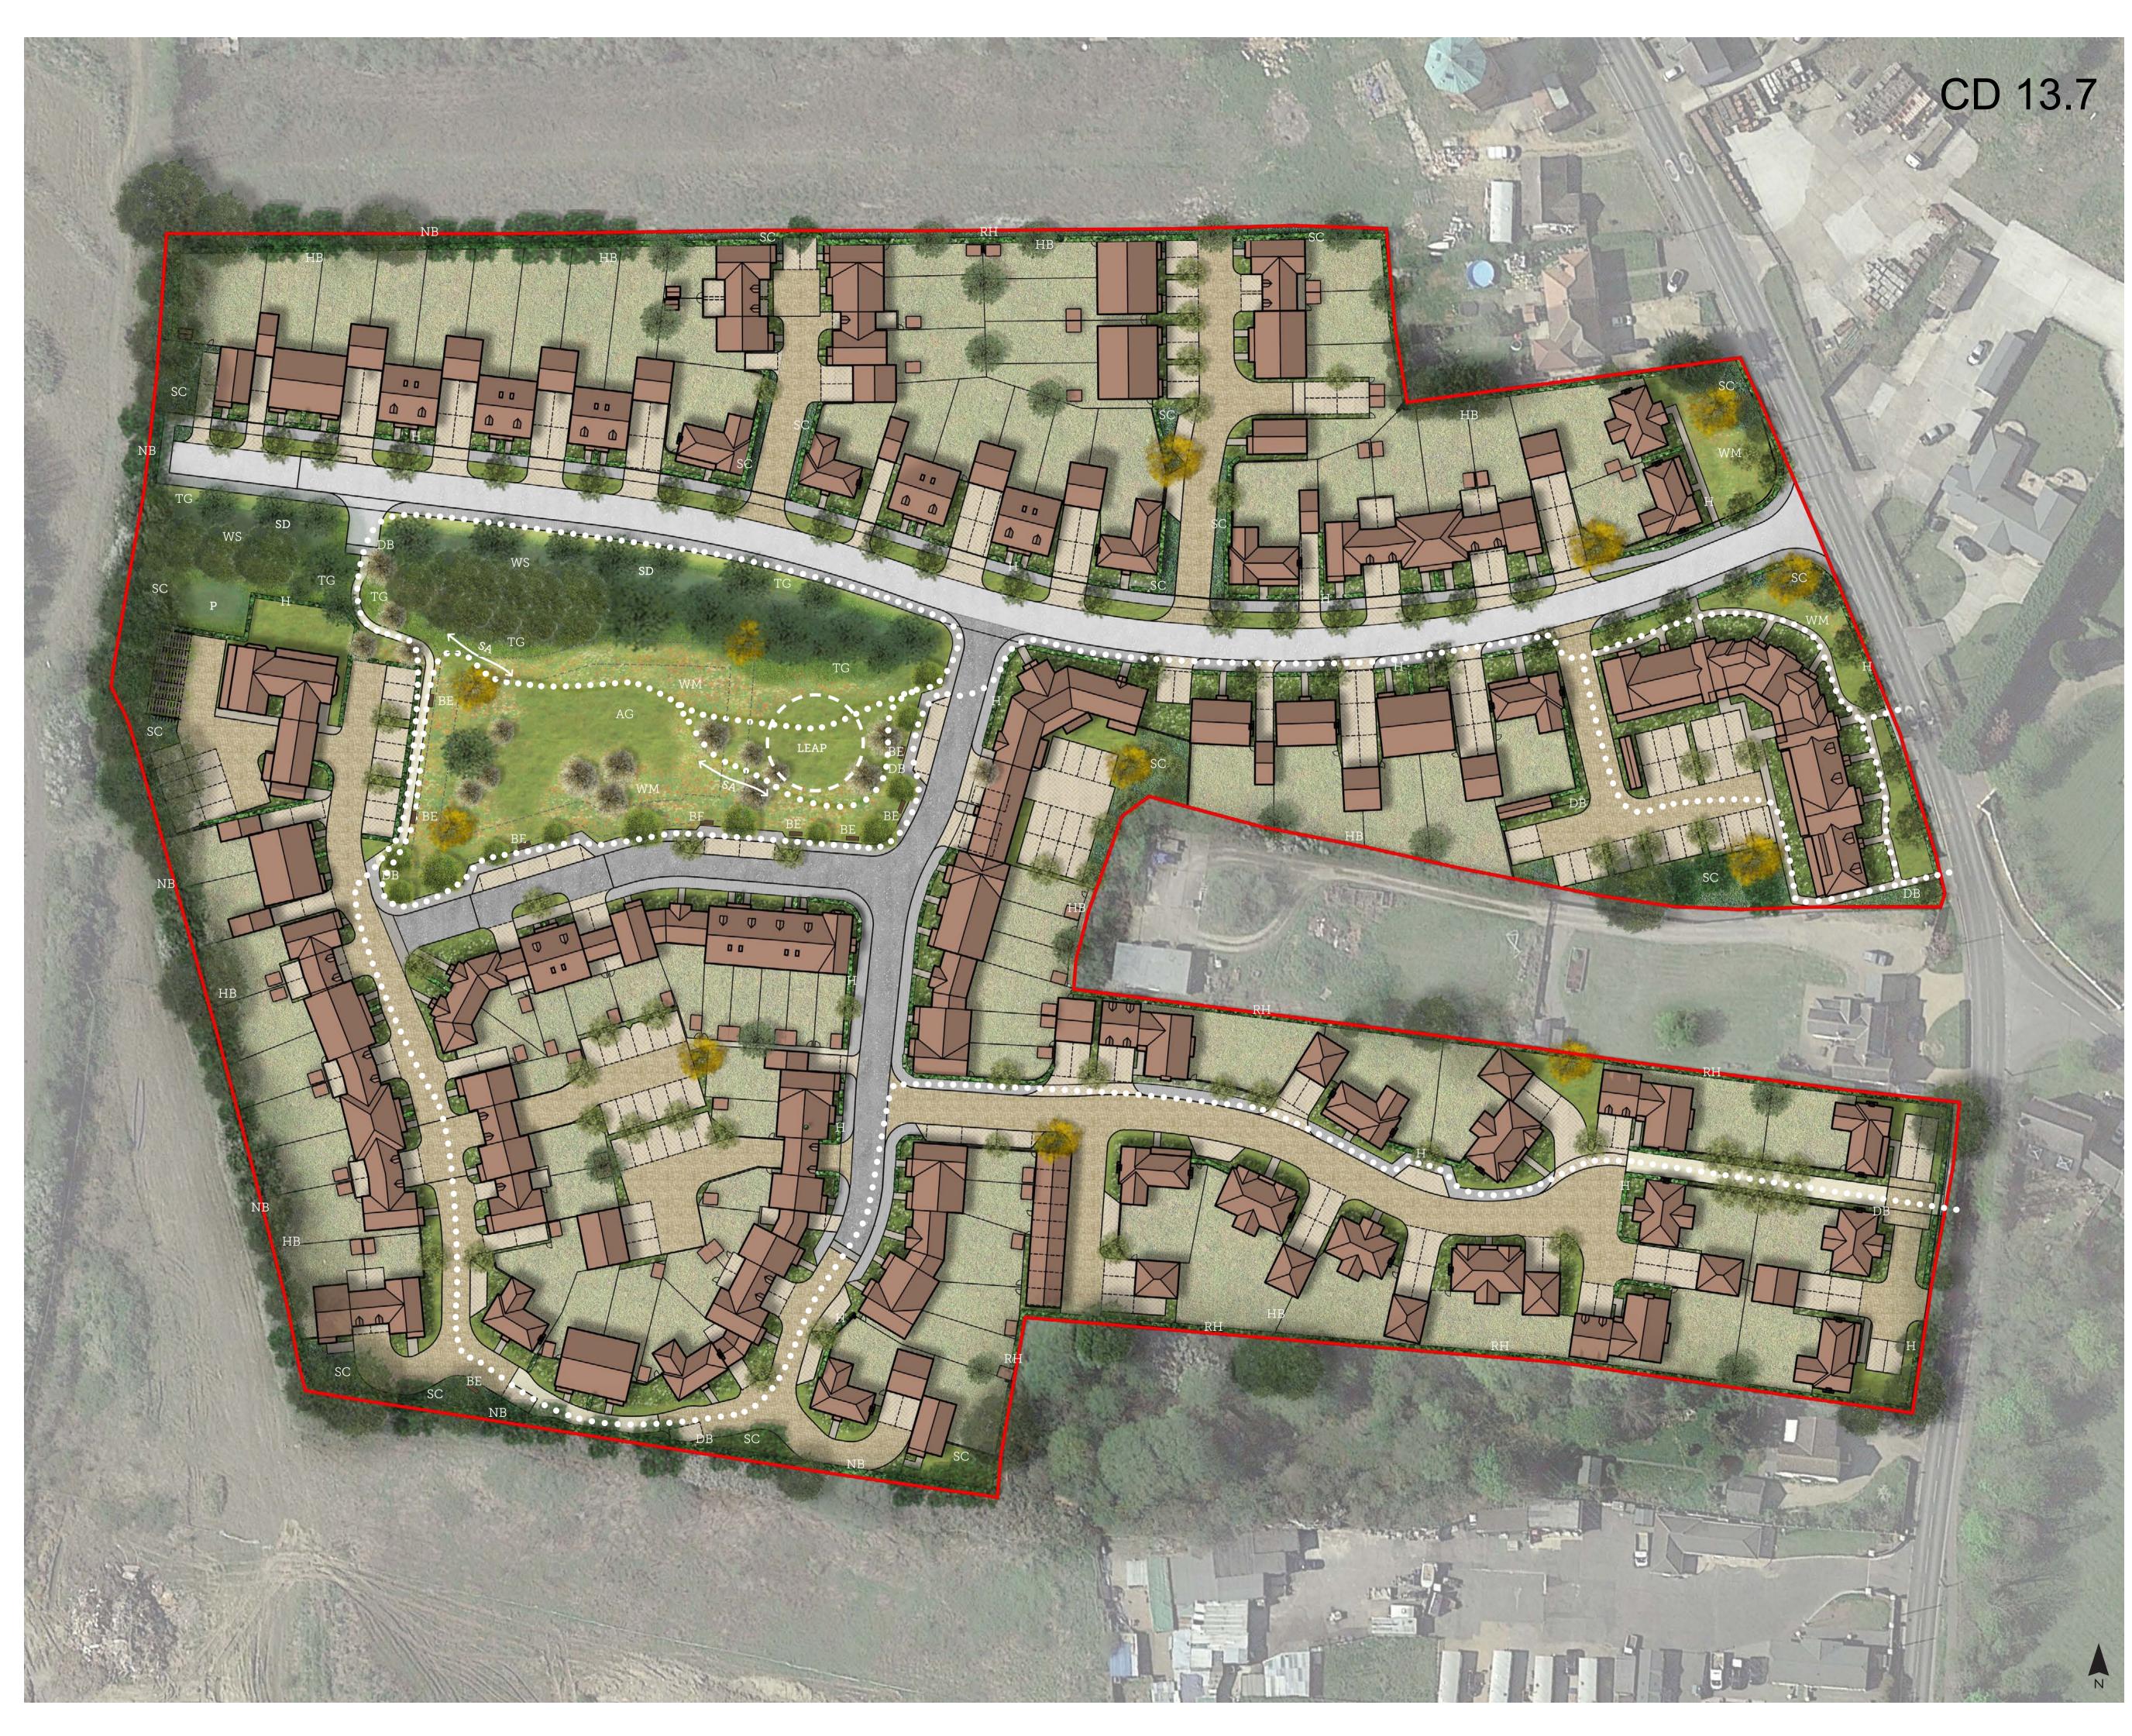

## LEGEND

Red line boundary

Proposed boundary trees

Proposed fruit trees to rear gardens

Proposed trees to POS

Soft Landscape Existing trees

A STATE AND 100 Proposed street trees

Proposed specimen trees

Proposed native hedgerows STATISTICS OF STATES

Hard Landscape

Proposed planting to plot frontages

Proposed scrub planting

Proposed grass to rear gardens

Proposed amenity grass

Proposed wildflower meadow

Proposed wildlife pond

Proposed dog-walking route

Proposed tarmac for primary road

Proposed permeable tarmac to

Proposed block paving to private

Proposed block paving to parking

Proposed grey block paving to

Proposed permeable no-dig gravel

Proposed Local equipped area of

BE - Proposed bench DB - Proposed dog bin

shared surface

drives

pavement

RH - Retained hedges to be strengthened and gapped up

WS - Existing wooded strip to be retained and enhanced with new trees, scrub and native hedge planting

NB - New native buffer mix with retained vegetation and

SD - Enhanced SuDS/ditch along retained wooded strip

TG - Tussocky grassland introduced to facilitate reptile

WM - New wildflower meadow area with mowned edges

HB - Hedgehog friendly gravel boards within fences throughout the rear gardens

Description:

Landscape Masterplan

Marden Homes

February 2022 1:500 @ A1

t +44 (0)1279 647044 e office@lizlake.com www.lizlake.com

Land at Kelvedon Road, Tiptree

LIZ LAKE

ASSOCIATES

P - Replacement wildlife pond designed to improve

H - New native hedge to garden and street frontage

Ecological Enhancement Notes:

to maximise ecological value

wildlife movement and habitat

SC - Areas with native scrub planting

SA - Sloped access to attenuation basin

24/02/2022 First issue

AG - Amenity grass area to POS

new scrub planting along site boundary

where possible

translocation

Rev: Date:

to POS

Title:

Date:

Scale:

Rev:

Drawing No: 2268 001