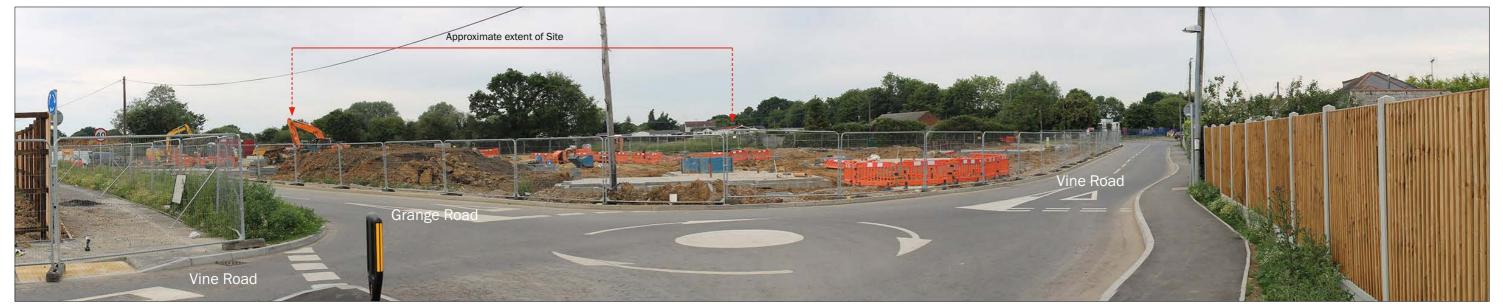

Photo Location 7: View looking north west towards the Site from PRoW 150\_14.

Photo Location 8: View looking north west towards the Site from Grange Road.

Photo Location 9: View looking north west towards the Site from Vine Road and Grange Road junction.