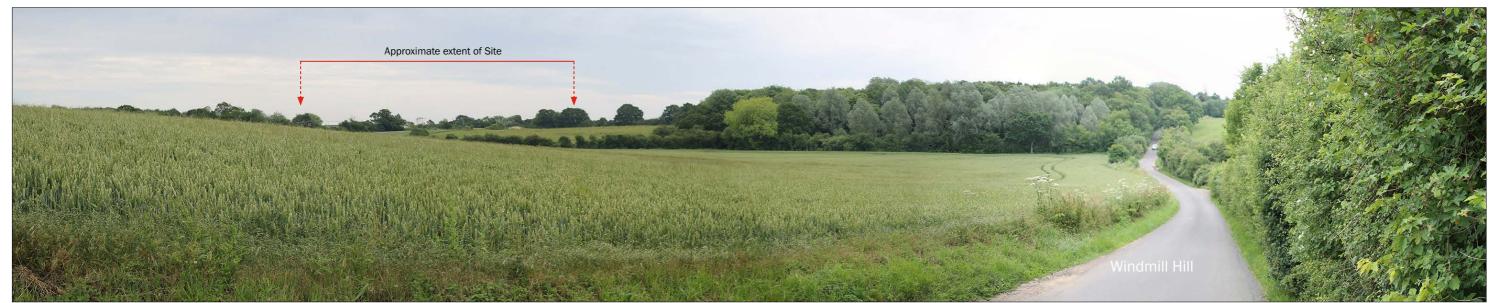

Photo Location 16: View looking east towards the Site from PRoW 150\_5.

Photo Location 17: View looking east towards the Site from Highfields Lane.

Photo Location 18: View looking east towards the Site from Windmill Hill and PRoW 150\_5 junction.

Photo Location 19: View looking east towards the Site from Windmill Hill.

Photo Location 20: View looking north east towards the Site from Restricted Byway 150\_17.

Photo Location 21: View looking north towards the Site from PRoW 150\_38.