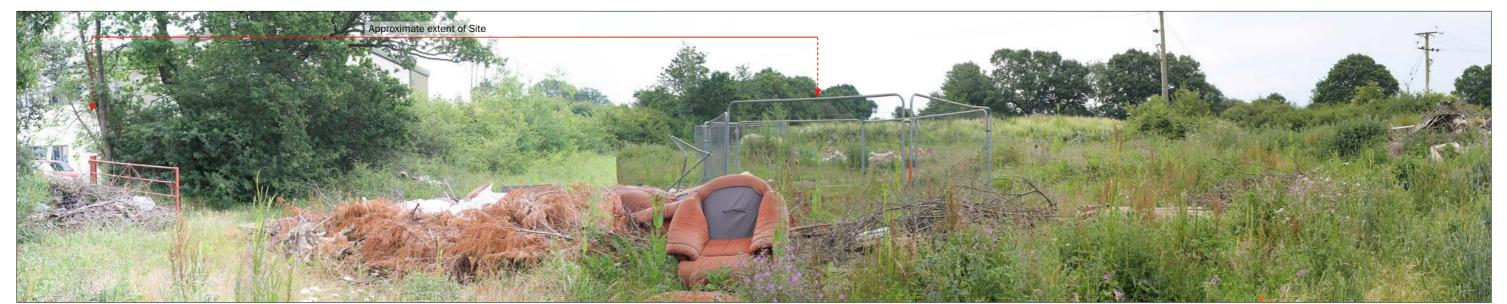

Photo Location 4: View looking north west towards the Site from PRoW 150\_4.

Photo Location 5: View looking north towards the Site from PRoW 150\_4.

Photo Location 6: View looking north east towards the Site from Grange Road and PRoW 150\_4.