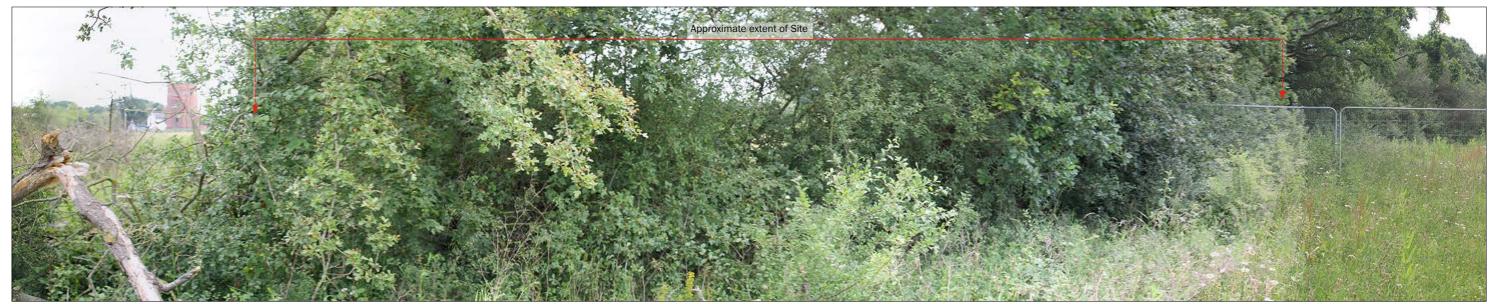

Photo Location 4: View looking north west towards the Site from PRoW 150\_4.

Photo Location 5: View looking north towards the Site from PRoW 150\_4.

Photo Location 6: View looking north east towards the Site from Grange Road and PRoW 150\_4.