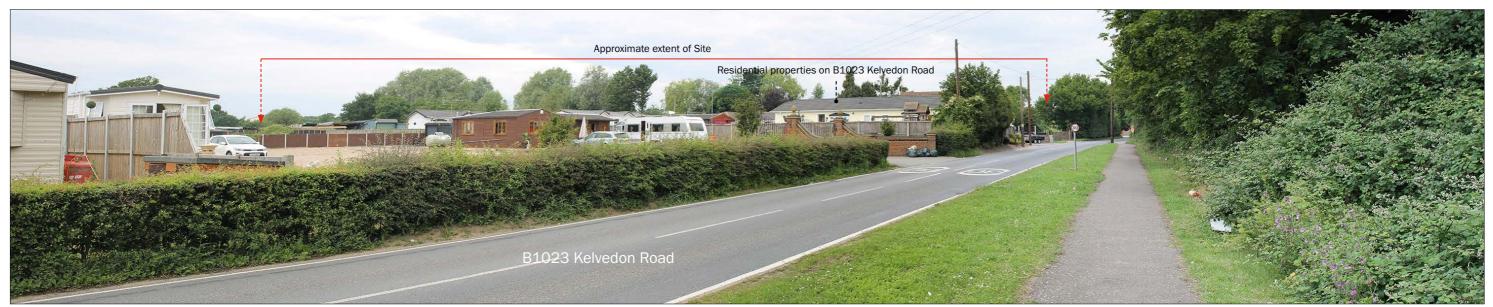

Photo Location 10: View looking west towards the Site from B1023 Kelvedon Road.

Photo Location 11: View looking west towards the Site from B1023 Kelvedon Road.

Photo Location 12: View looking south west towards the Site from B1023 Kelvedon Road.

Photo Location 13: View looking west towards the Site from B1023 Kelvedon Road.

Photo Location 14: View looking south east towards the Site from B1023 Kelvedon Road.

Photo Location 15: View looking west towards the Site from Oak Road.