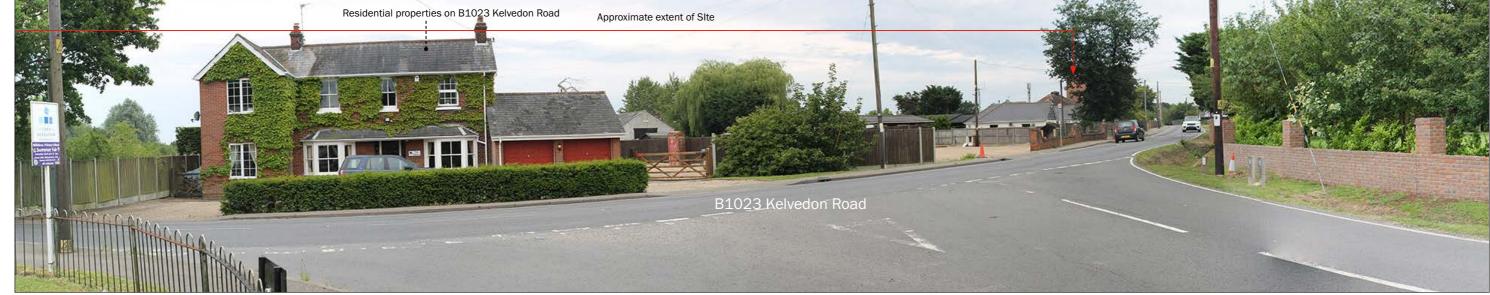

Photo Location 10: View looking west towards the Site from B1023 Kelvedon Road.

Photo Location 11: View looking west towards the Site from B1023 Kelvedon Road.

Photo Location 12: View looking south west towards the Site from B1023 Kelvedon Road.

Photo Location 13: View looking west towards the Site from B1023 Kelvedon Road.

Photo Location 14: View looking south east towards the Site from B1023 Kelvedon Road.

Photo Location 15: View looking west towards the Site from Oak Road.