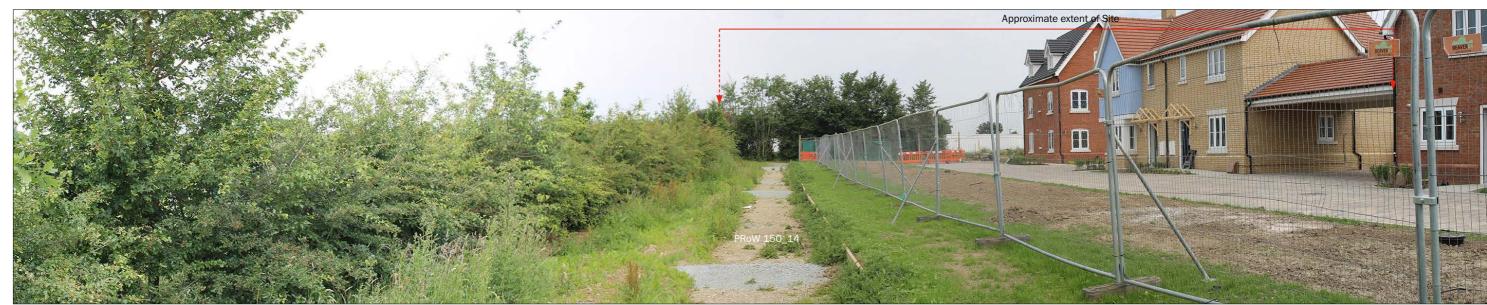

Photo Location 7: View looking north west towards the Site from PRoW 150\_14.

Photo Location 8: View looking north west towards the Site from Grange Road.

Photo Location 9: View looking north west towards the Site from Vine Road and Grange Road junction.