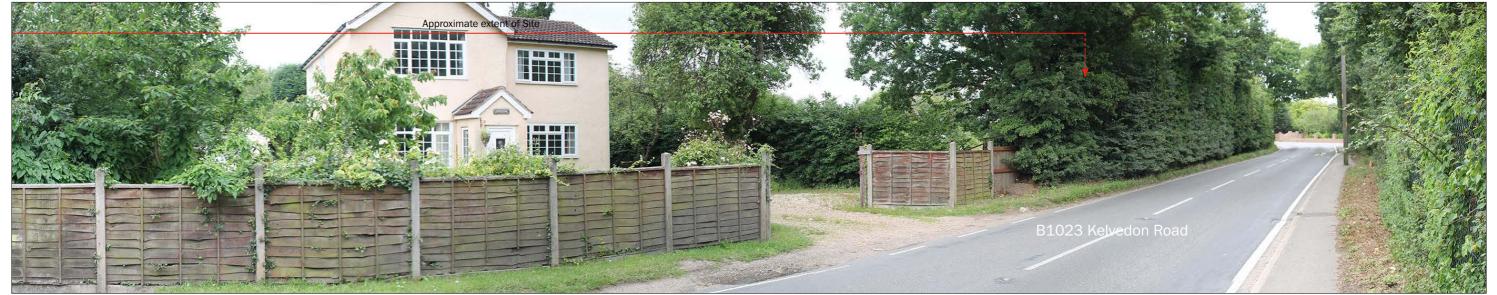

Photo Location 10: View looking west towards the Site from B1023 Kelvedon Road.

Photo Location 11: View looking west towards the Site from B1023 Kelvedon Road.

Photo Location 12: View looking south west towards the Site from B1023 Kelvedon Road.

Photo Location 13: View looking west towards the Site from B1023 Kelvedon Road.

Photo Location 14: View looking south east towards the Site from B1023 Kelvedon Road.

Photo Location 15: View looking west towards the Site from Oak Road.