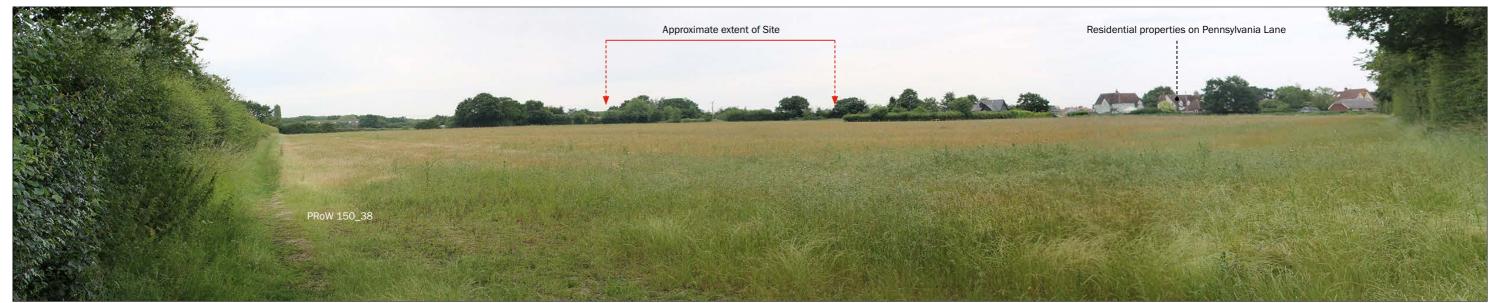

Photo Location 19: View looking east towards the Site from Windmill Hill.

Photo Location 20: View looking north east towards the Site from Restricted Byway 150\_17.

Photo Location 21: View looking north towards the Site from PRoW 150\_38.