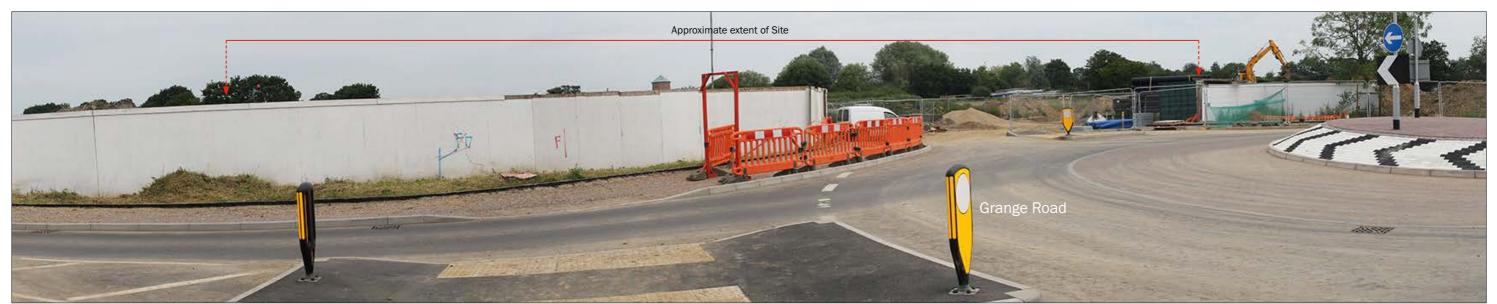

Photo Location 7: View looking north west towards the Site from PRoW 150\_14.

Photo Location 8: View looking north west towards the Site from Grange Road.

Photo Location 9: View looking north west towards the Site from Vine Road and Grange Road junction.