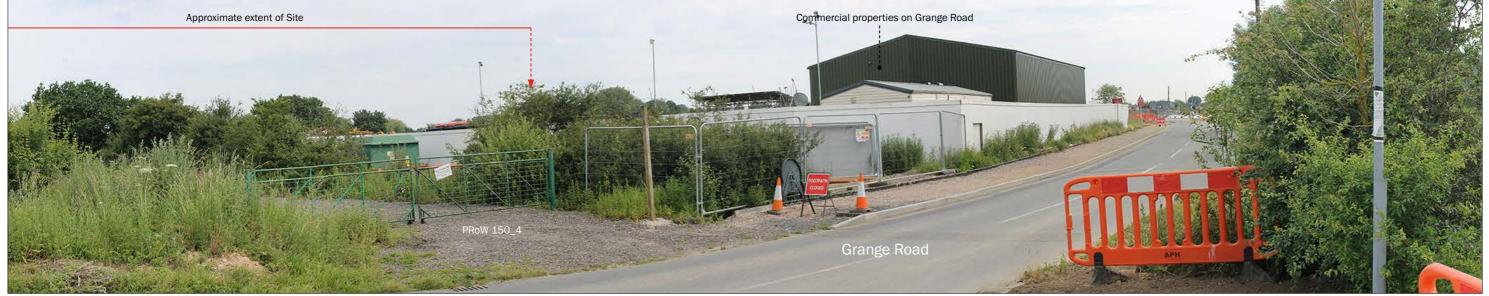

Photo Location 4: View looking north west towards the Site from PRoW 150\_4.

Photo Location 5: View looking north towards the Site from PRoW 150\_4.

Photo Location 6: View looking north east towards the Site from Grange Road and PRoW 150\_4.