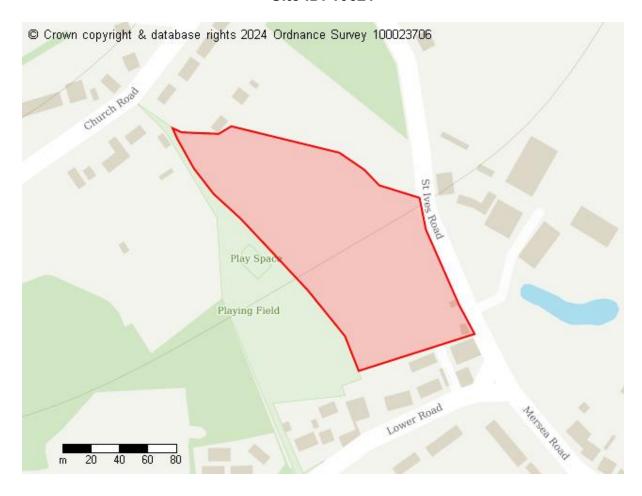

## **Proposed Future Use**

Site ID: 10621

Site address Land at St Ives Road, Peldon

Site area (hectares) 1.6973 ha