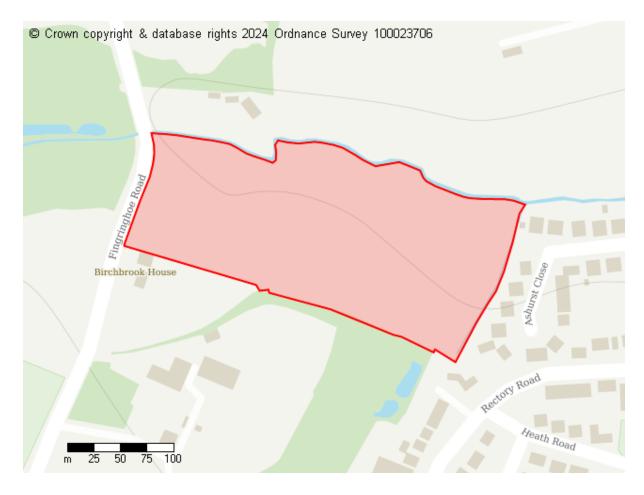

# **Proposed Future Use**

Site ID: 10211

Site address Land East of Fingringhoe Road, Rowhedge

Site area (hectares) 4.4886999999999997 ha