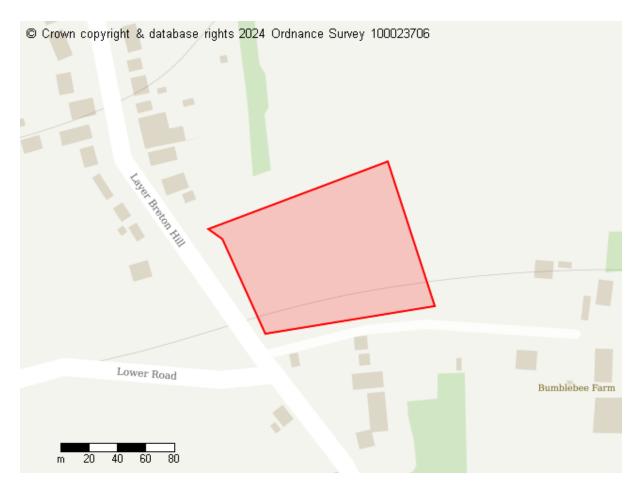

# **Proposed Future Use**

Site ID: 10571

Site address Bumblebee Farm, Colchester Road, Layer Breton, Colchester, CO2 0PT

Site area (hectares) 1.1746000000000001 ha