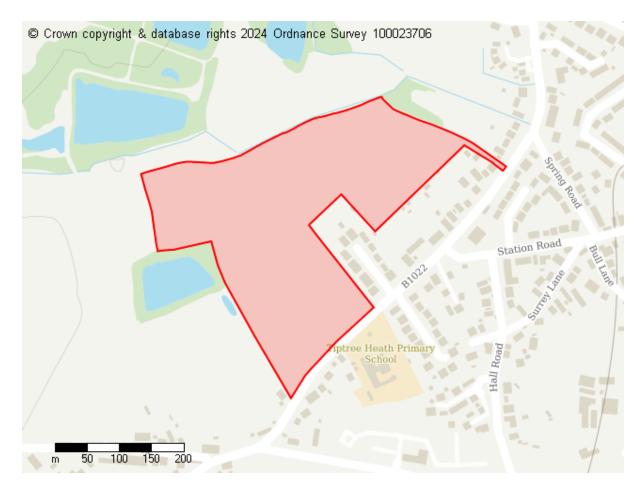

# **Proposed Future Use**

Site ID: 10132

Site address Land at Brook Meadows Tiptree

Site area (hectares) 11.648999999999999999 ha