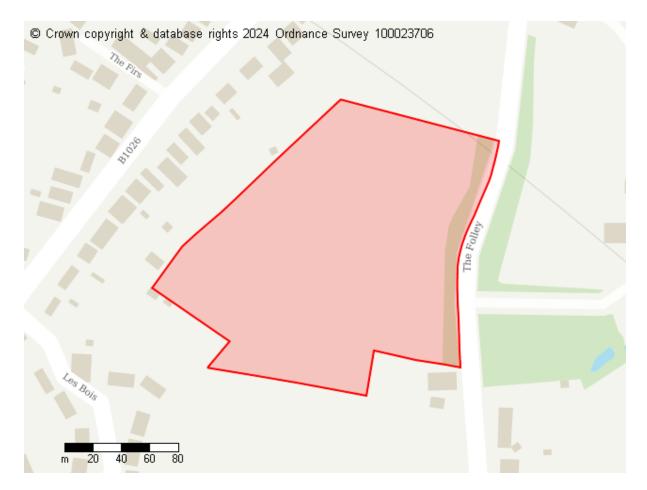

# **Proposed Future Use**

Residential Commercial Infrastructure Green Infrastructure Other proposed land use

Site ID: 10758

Site address Land west of The Folley, Layer de la Haye CO2 0JA

Site area (hectares) 3.1598000000000002 ha

# **Proposed Future Use**

Site ID: 10759

Site address The Furze, Layer de La Haye, CO2 0JA

Site area (hectares) 0.6865 ha