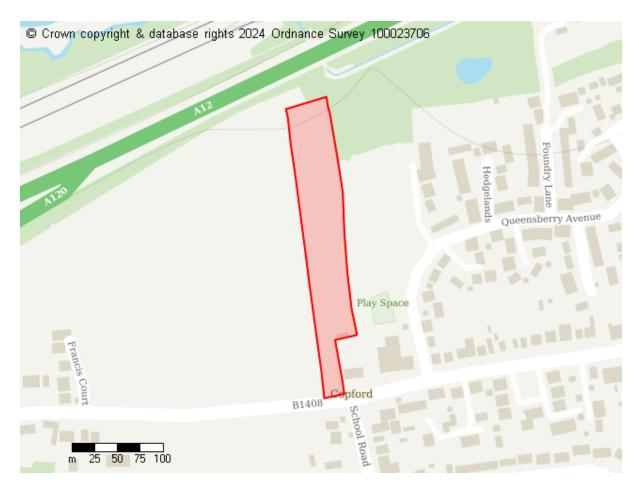

# **Proposed Future Use**

Residential Green Infrastructure Other proposed land use

Site ID: 10226

Site address Land East of School Road Copford

Site area (hectares) 9.3853000000000009 ha

### **Proposed Future Use**

Green Infrastructure

Site ID: 10611

Site address Land East of School Road, Copford

Site area (hectares) 2.1701000000000001 ha