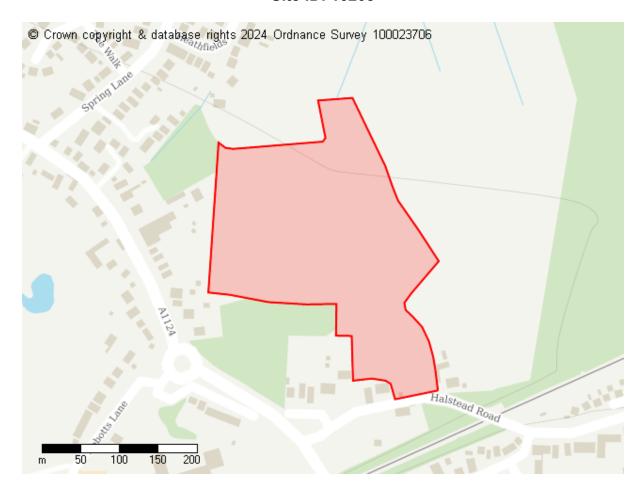

# **Proposed Future Use**

Residential Infrastructure Green Infrastructure

Site ID: 10090

Site address Land to north of Halstead Road, Aldham

Site area (hectares) 9.8280999999999999999 ha

# **Proposed Future Use**

Residential
Commercial
Infrastructure
Green Infrastructure
Other proposed land use

Site ID: 10119

Site address Paddock, Spring Gardens Road, Chappel, Colchester, Essex

Site area (hectares) 0.50900000000000001 ha