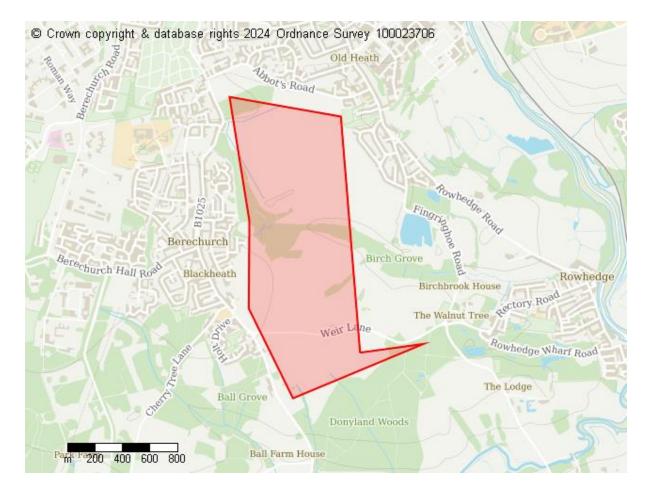

### **Proposed Future Use**

Green Infrastructure Other proposed land use

Site ID: 10606

Site address

Weir Lane Grasslands (between Middlewick/Birch Brook LoWS and Roman River SSSI)

Site area (hectares) 108.0835 ha

# **Proposed Future Use**

Residential Green Infrastructure

Site ID: 10723

Site address Middlewick, Birch Brook and Weir Lane Colchester

Site area (hectares) 259.3998000000003 ha