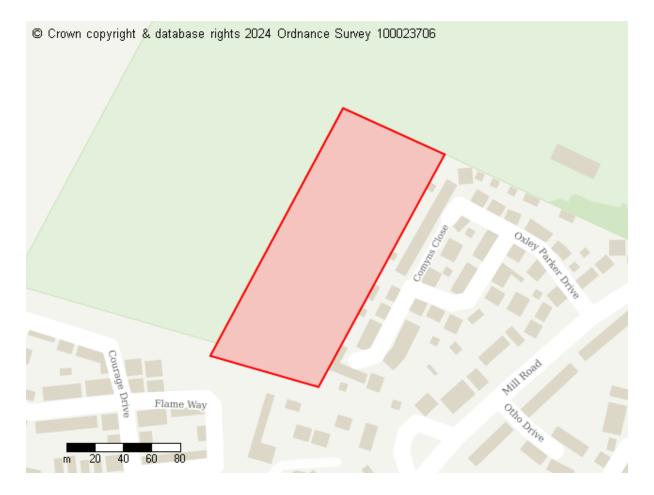

# **Proposed Future Use**

Site ID: 10752

Site address Land west of Oxley Parker Drive, Mill Road, Colchester CO4 5XQ

Site area (hectares) 1.4919 ha