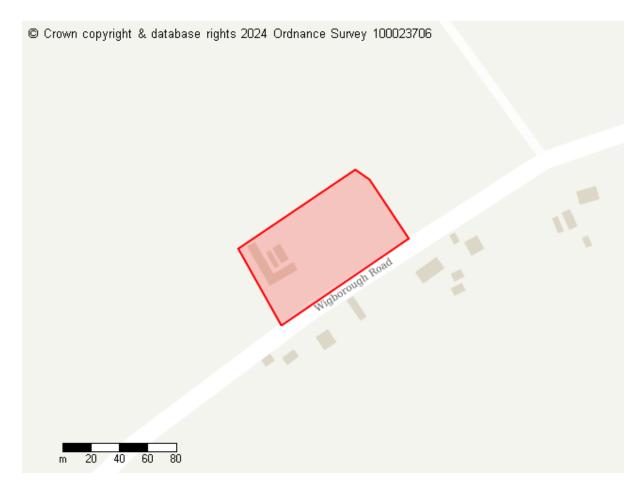

# **Proposed Future Use**

Residential Commercial Infrastructure Green Infrastructure

Site ID: 10232

Site address Wigborough Road, Peldon

Site area (hectares) 0.6492 ha

### **Proposed Future Use**

Residential Commercial Infrastructure Green Infrastructure

Site ID: 10233

Site address Land at Oxley House Mersea Road Abberton CO5 7NR

Site area (hectares) 2.8351999999999999 ha