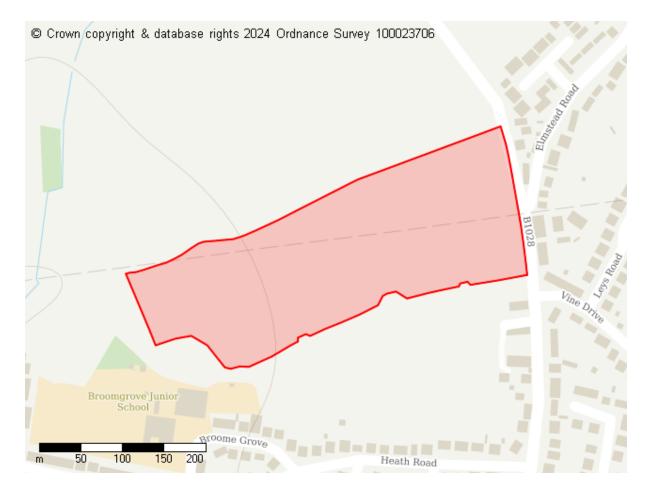

# **Submitted Call for Sites**

Site ID: 10082

## **Site Details**

Site address

Abellio (East Anglia) Ltd, The Hub, Colchester North Station, North Station Road, Colchester, CO1 1JS

Site area (hectares) 1.2961 ha