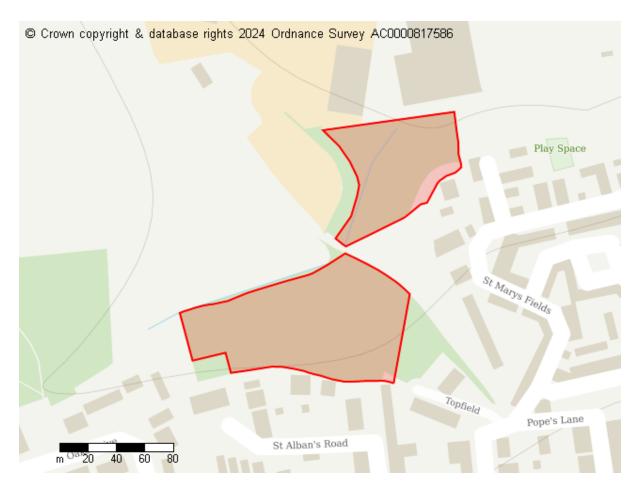

# **Proposed Future Use**

Site ID: 10767

Site address Land North East of Coach Road, Great Horkesley, Colchester – site edged red on accompanying site plan

Site area (hectares) 6.6104000000000000 ha

# **Proposed Future Use**

Site ID: 10768

Site address Land South of Armoury Road, West Bergholt, Colchester – site edged red on accompanying site plan

Site area (hectares) 19.0717 ha

# **Proposed Future Use**

Residential Commercial Infrastructure Green Infrastructure

Site ID: 10769

Site address Land North of Armoury Road, West Bergholt, Colchester – site edged red on accompanying site plan

Site area (hectares) 1.3008999999999999999 ha