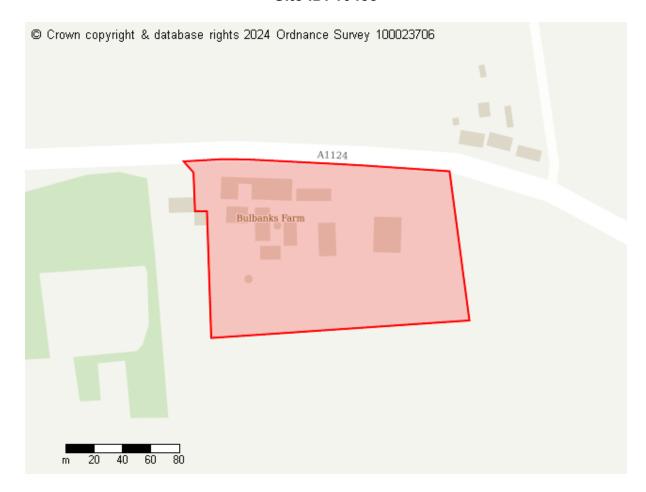

# **Proposed Future Use**

Residential Infrastructure Green Infrastructure

Site ID: 10488

Site address Bullbanks Farm, Halstead Road, Eight Ash Green, Colchester, CO6 3PT

Site area (hectares) 2.08530000000000002 ha