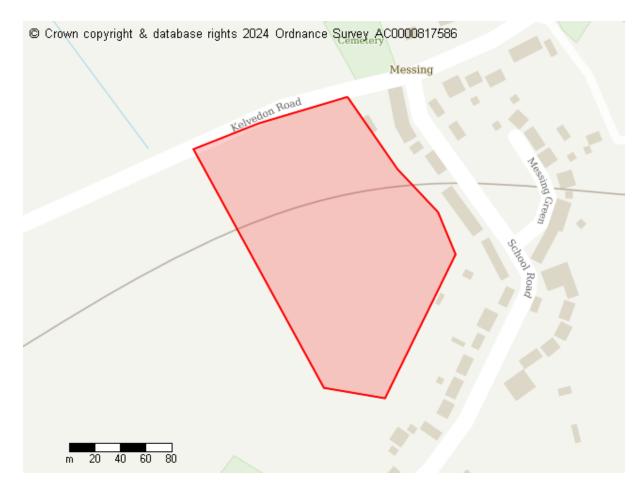

## **Proposed Future Use**

Commercial Infrastructure

Site ID: 10634

Site address Land at Kelvedon Road, Messing

Site area (hectares) 2.7279 ha