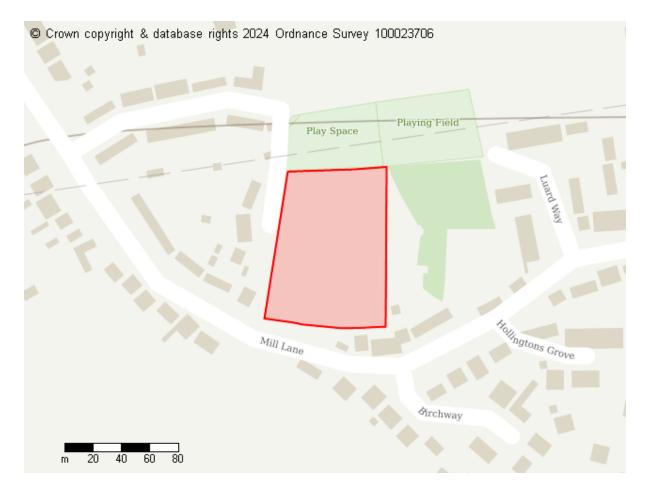

# **Proposed Future Use**

Site ID: 10121

Site address Land at Birch Green, Mill Lane, Birch

Site area (hectares) 0.8485 ha