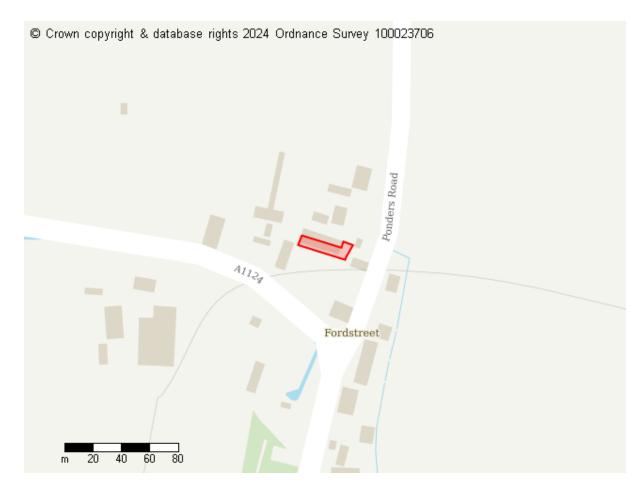

## **Proposed Future Use**

Site ID: 10572

Site address Friars Farm Cottage, Ponders Road, Fordham, Colchester, CO6 3LN

Site area (hectares) 0.0757000000000000000 ha