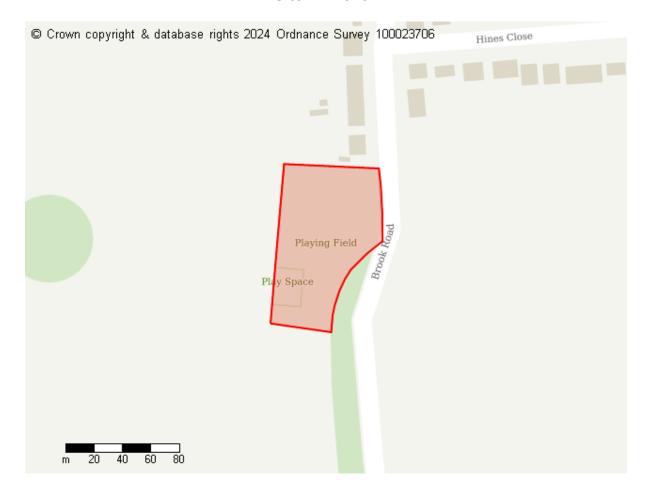

# **Proposed Future Use**

Residential Commercial Green Infrastructure

Site ID: 10171

Site address 124 School Road, Copford, Colchester, CO6 1BX

Site area (hectares) 0.3404 ha