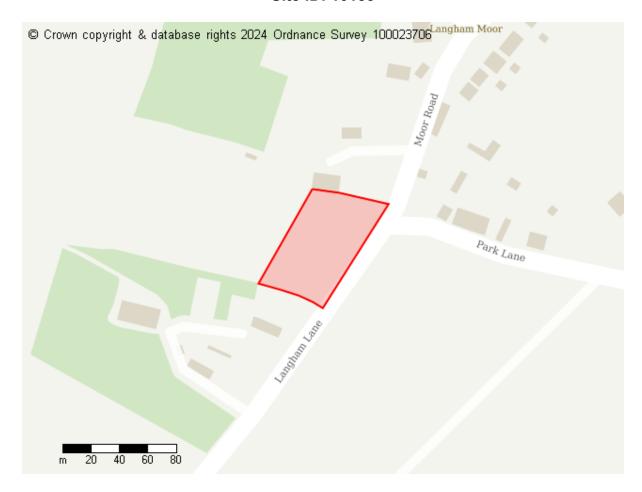

# **Proposed Future Use**

Residential Green Infrastructure

Site ID: 10185

Site address Land west of Langham Lane Langham CO4 5NN

Site area (hectares) 0.40010000000000001 ha