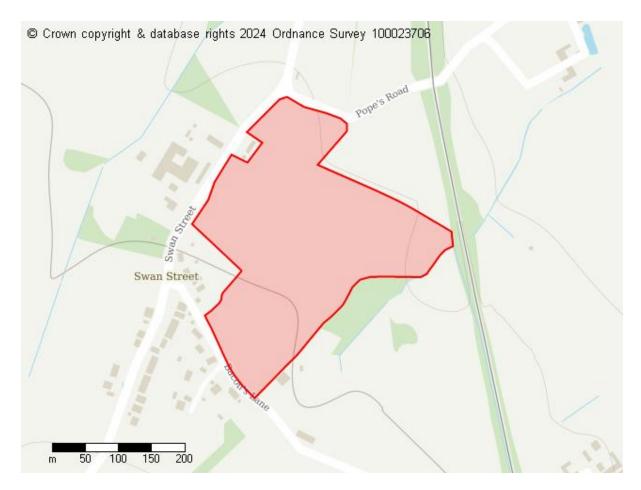

# **Proposed Future Use**

Residential Green Infrastructure

Site ID: 10124

Site address Swan Street, Chappel

Site area (hectares) 8.187699999999995 ha