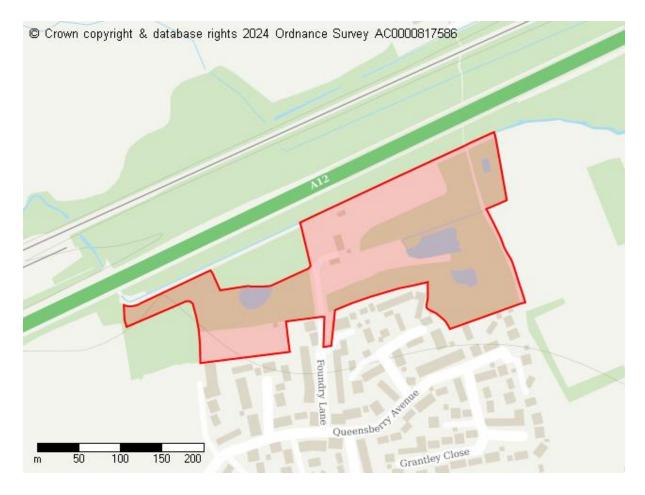

## **Proposed Future Use**

Site ID: 10575

Site address Middlewick Ranges, Colchester, CO2 8BG

Site area (hectares) 95.52639999999995 ha