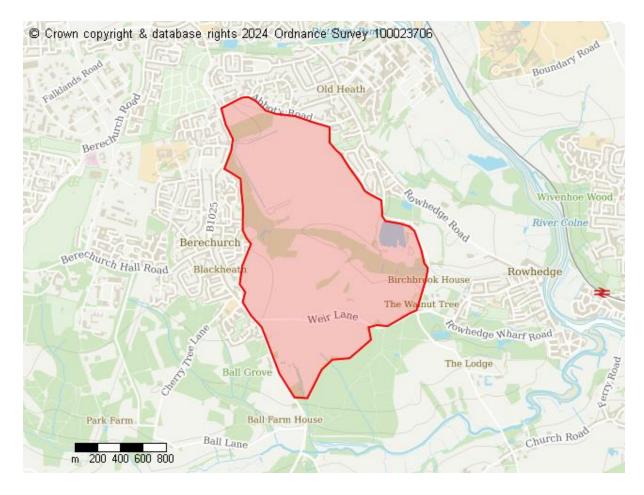

### **Proposed Future Use**

Green Infrastructure Other proposed land use

Site ID: 10606

Site address

Weir Lane Grasslands (between Middlewick/Birch Brook LoWS and Roman River SSSI)

Site area (hectares) 108.0835 ha