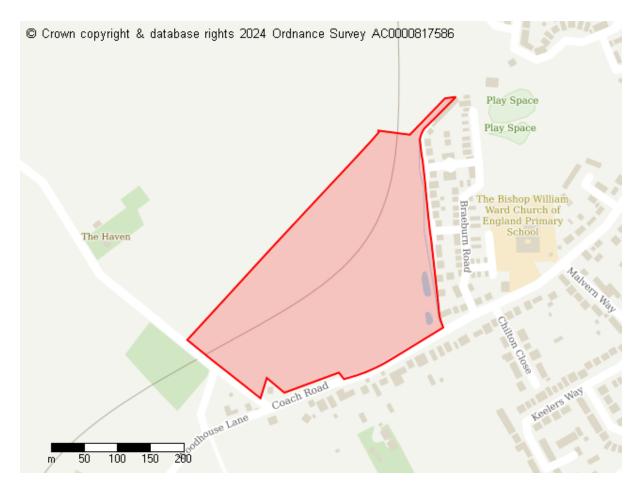

# **Proposed Future Use**

Residential Other proposed land use

Site ID: 10089

Site address Land South of Woodhouse Lane, Great Horkesley, Colchester

Site area (hectares) 2.1735000000000002 ha