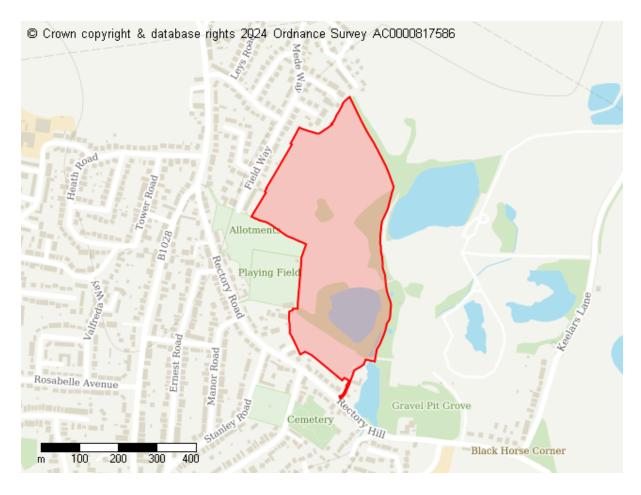

# **Proposed Future Use**

Infrastructure
Green Infrastructure
Other proposed land use

Site ID: 10422

Site address Abbots Road, Colchester, CO2 8BG

Site area (hectares) 84.346900000000005 ha

### **Proposed Future Use**

Commercial Green Infrastructure

Site ID: 10475

Site address Land off Abbots Road CO2 8BG

Site area (hectares) 97.83490000000005 ha