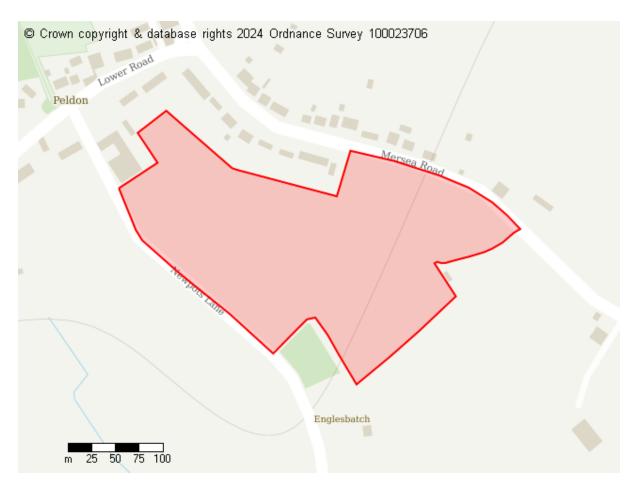

# **Proposed Future Use**

Site ID: 10663

Site address Land off Newpots Lane, Peldon

Site area (hectares) 0.2586 ha