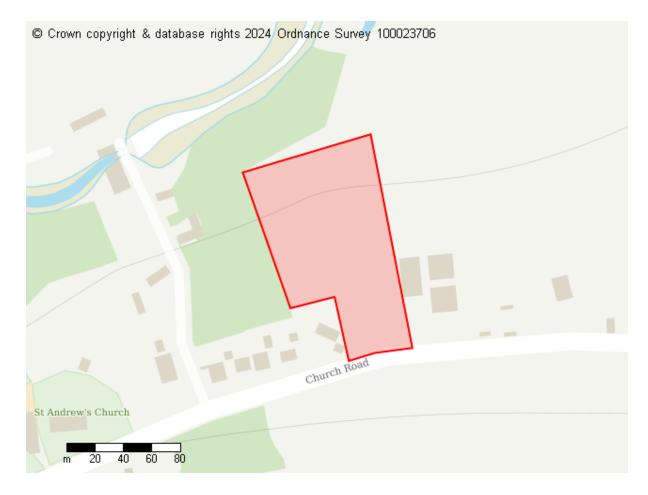

rth of Halstead Road, Eight Ash Green

Site area (hectares) 1.0518000000000001 ha

## **Proposed Future Use**

Site ID: 10589



Site address Land off Abberton Road, Layer-de-la-Haye, Colchester

Site area (hectares) 0.44409999999999999999 ha

## **Proposed Future Use**

Residential Green Infrastructure Other proposed land use

Site ID: 10591



Site address Land East of Little Garlands, Abberton Road, Layer-de-la-Haye, Colchester, CO2 0JY

Site area (hectares) 0.6351999999999999999 ha

# **Proposed Future Use**

Residential Green Infrastructure Other proposed land use

Site ID: 10594



Site address Land west of Keelars Lane, Alresford Road, Wivenhoe, Essex, CO7 9JU

Site area (hectares) 56.911200000000001 ha

### **Proposed Future Use**

Residential Green Infrastructure

Site ID: 10600



Site address Picketts, Church Road, Fingringhoe, Colchester, CO5 7BL

Site area (hectares) 1.0996999999999999999 ha

## **Proposed Future Use**

Site ID: 10601



Site address Middlewick Ranges

Site area (hectares) 316.24119999999999 ha

### **Proposed Future Use**

Green Infrastructure Other proposed land use

Site ID: 10606



Site address

Weir Lane Grasslands (between Middlewick/Birch Brook LoWS and Roman River SSSI)

Site area (hectares) 108.0835 ha

### **Proposed Future Use**

Green Infrastructure

Site ID: 10608



Site address Timberlands, Vernons Road, Chappel, Colchester, CO6 2DL

Site area (hectares) 0.017299999999999999999 ha

## **Proposed Future Use**

Site ID: 10610



Site address Middlewick Ranges, Mersea Road and Abbotts Road Colchester

Site area (hectares) 86.203800