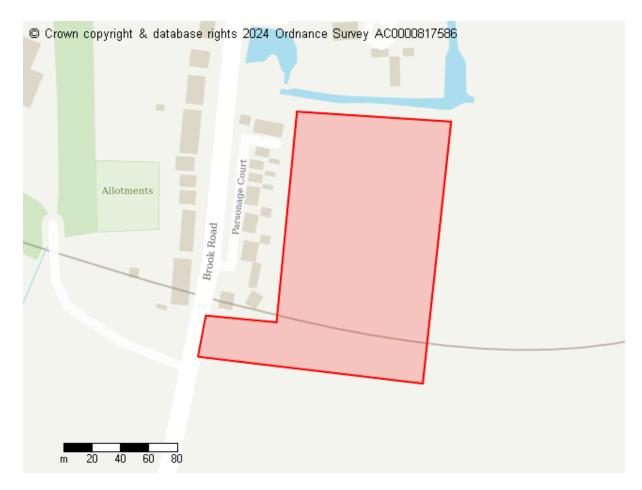

## **Proposed Future Use**

Site ID: 10569

Site address Land East of Brook Road, Great Tey

Site area (hectares) 2.1132 ha