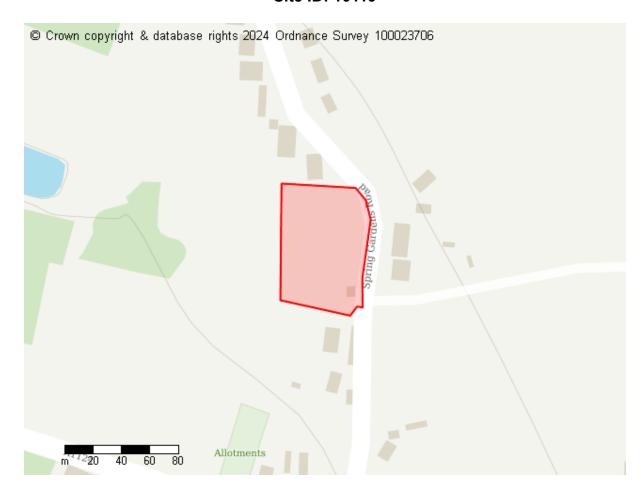

# **Proposed Future Use**

Residential
Commercial
Infrastructure
Green Infrastructure
Other proposed land use

Site ID: 10119

Site address Paddock, Spring Gardens Road, Chappel, Colchester, Essex

Site area (hectares) 0.50900000000000001 ha