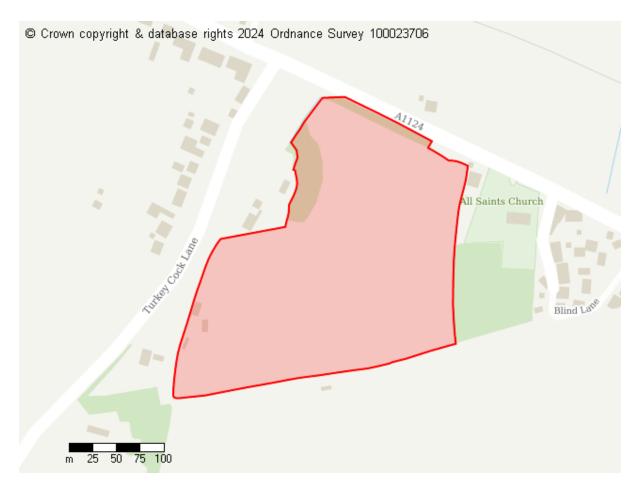

### **Proposed Future Use**

Site ID: 10251

Site address Stanway Nurseries, Turkey Cock Lane, Stanway, Colchester, CO3 8NA

Site area (hectares) 7.4512 ha