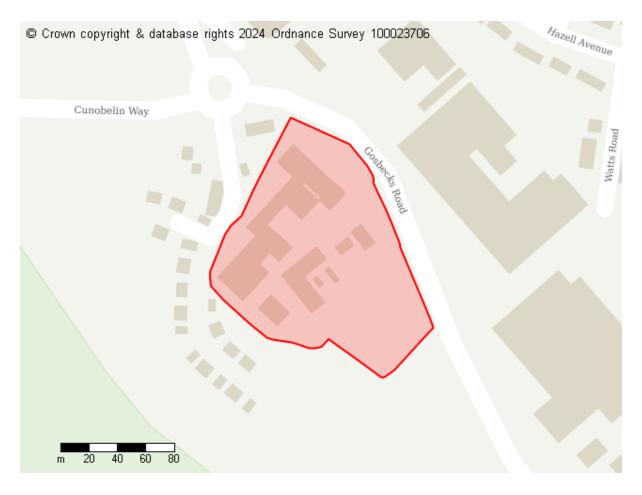

# **Proposed Future Use**

Residential Green Infrastructure

Site ID: 10239

Site address Gosbecks Business Park, Gosbecks Road, Colchester, CO2 9JS

Site area (hectares) 1.6809000000000001 ha