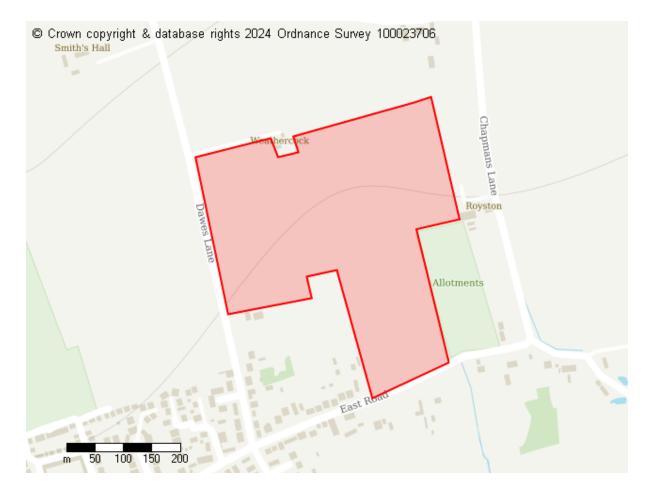

# **Proposed Future Use**

Commercial Infrastructure

Site ID: 10627

Site address Land to the east of Dawes Lane, West Mersea

Site area (hectares) 14.0266 ha