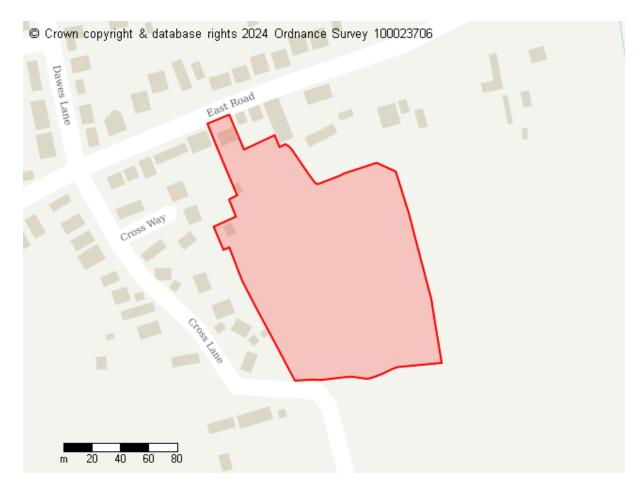

# **Proposed Future Use**

Site ID: 10675

Site address East Road, East Mersea

Site area (hectares) 5.5321999999999996 ha