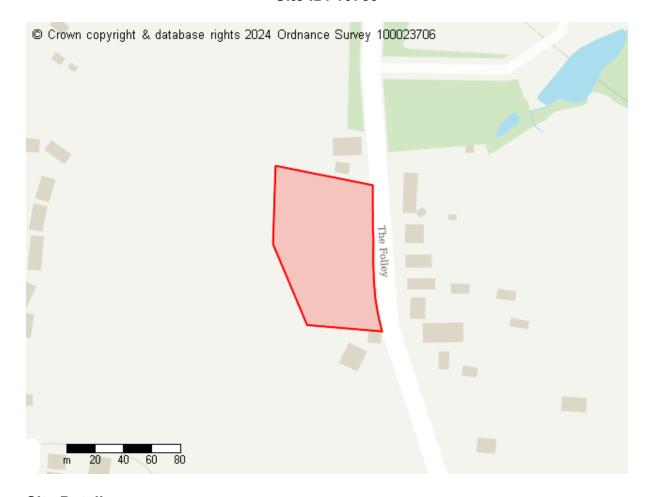

# **Proposed Future Use**

Residential Commercial Infrastructure Green Infrastructure Other proposed land use

Site ID: 10758

Site address Land west of The Folley, Layer de la Haye CO2 0JA

Site area (hectares) 3.1598000000000002 ha