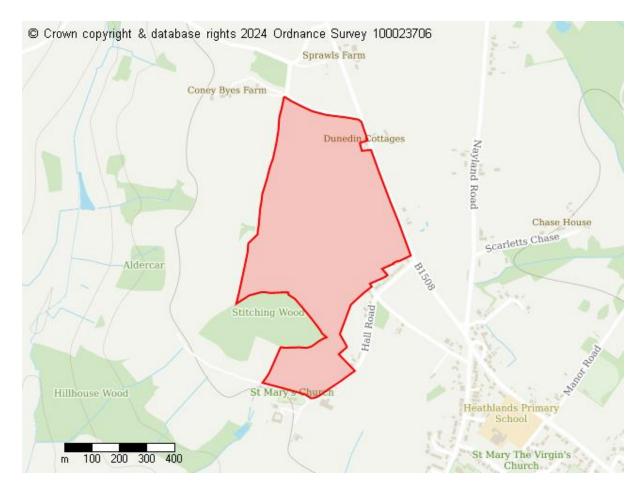

# **Proposed Future Use**

Residential
Commercial
Infrastructure
Green Infrastructure
Other proposed land use

Site ID: 10119

Site address Paddock, Spring Gardens Road, Chappel, Colchester, Essex

Site area (hectares) 0.50900000000000001 ha