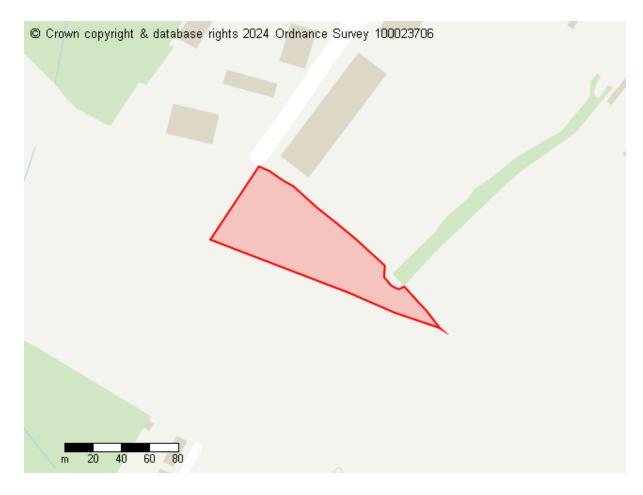

## **Proposed Future Use**

Infrastructure
Green Infrastructure
Other proposed land use

Site ID: 10640

Site address Land to the west of Rowhedge

Site area (hectares) 2.65540000000000002 ha