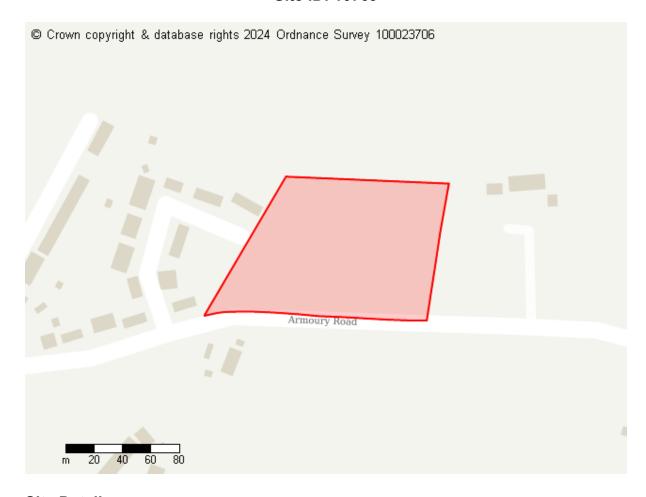

# **Proposed Future Use**

Residential Commercial Infrastructure Green Infrastructure

Site ID: 10769

Site address Land North of Armoury Road, West Bergholt, Colchester – site edged red on accompanying site plan

Site area (hectares) 1.3008999999999999999 ha