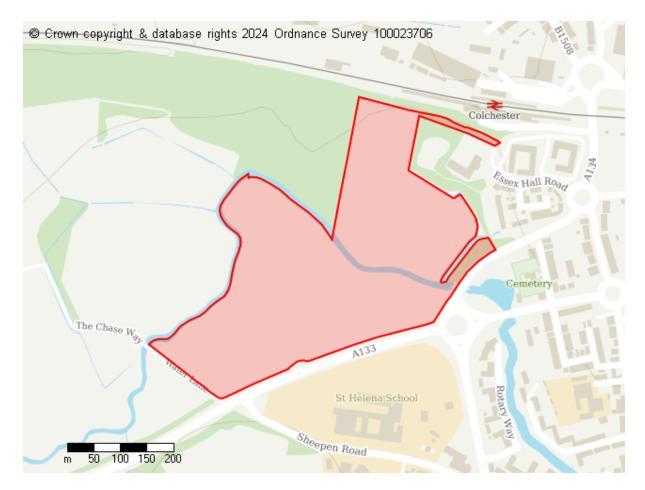

# **Proposed Future Use**

Residential Commercial

Site ID: 10294

Site address Middlewick Ranges

Site area (hectares) 224.8752000000001 ha