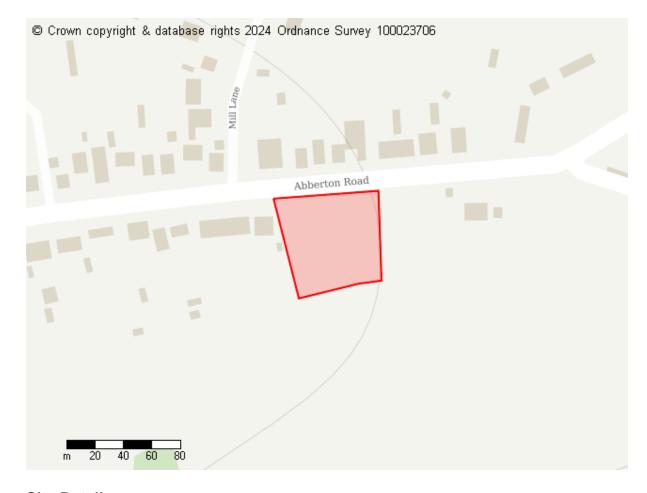

### **Proposed Future Use**

Site ID: 10225

Site address Site adjoining Clay Barn, Abberton Road, Fingringhoe, Colchester, Essex, CO5 7AR.

Site area (hectares) 0.92579999999999996 ha

# **Proposed Future Use**

Residential Green Infrastructure Other proposed land use

Site ID: 10226

Site address Land East of School Road Copford

Site area (hectares) 9.3853000000000009 ha