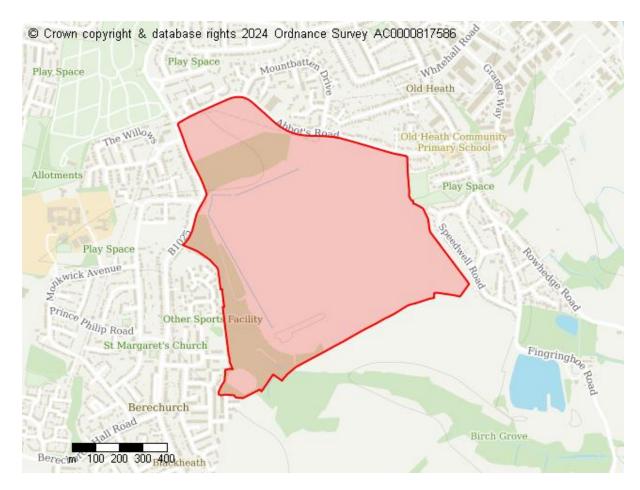

# **Proposed Future Use**

Infrastructure
Green Infrastructure
Other proposed land use

Site ID: 10422

Site address Abbots Road, Colchester, CO2 8BG

Site area (hectares) 84.346900000000005 ha

### **Proposed Future Use**

Commercial Green Infrastructure

Site ID: 10475

Site address Land off Abbots Road CO2 8BG

Site area (hectares) 97.83490000000005 ha