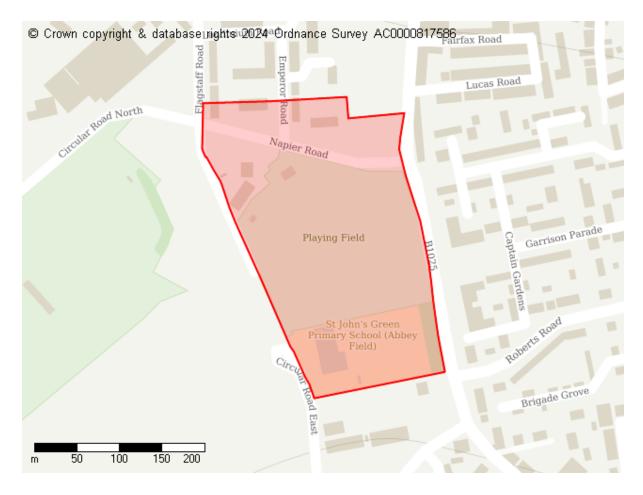

# **Proposed Future Use**

Site ID: 10767

Site address Land North East of Coach Road, Great Horkesley, Colchester – site edged red on accompanying site plan

Site area (hectares) 6.6104000000000000 ha