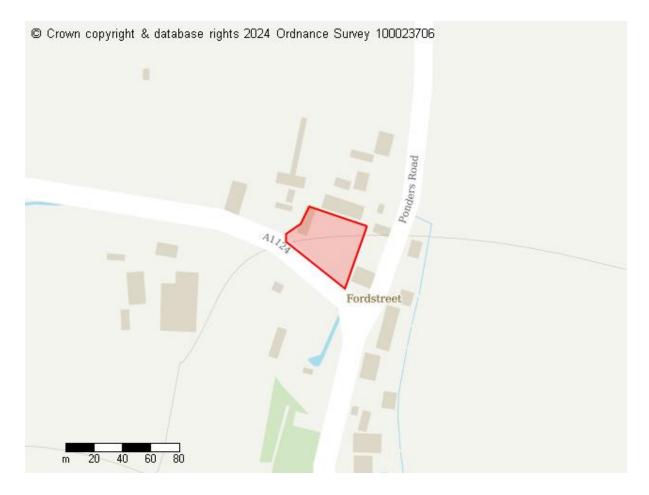

## **Proposed Future Use**

Site ID: 10572

Site address Friars Farm Cottage, Ponders Road, Fordham, Colchester, CO6 3LN

Site area (hectares) 0.0757000000000000000 ha