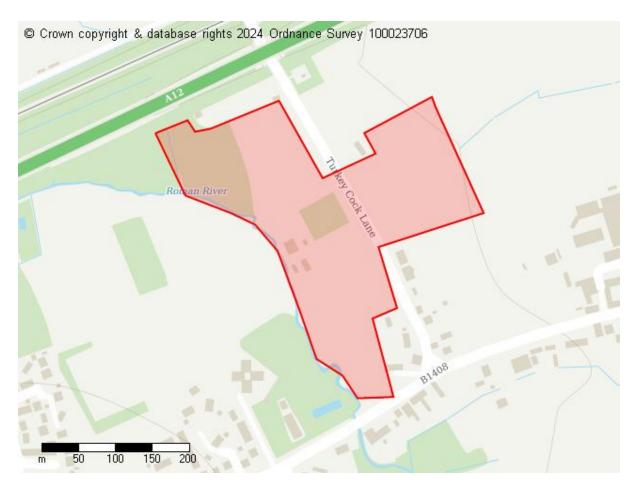

### **Proposed Future Use**

Site ID: 10251

Site address Stanway Nurseries, Turkey Cock Lane, Stanway, Colchester, CO3 8NA

Site area (hectares) 7.4512 ha