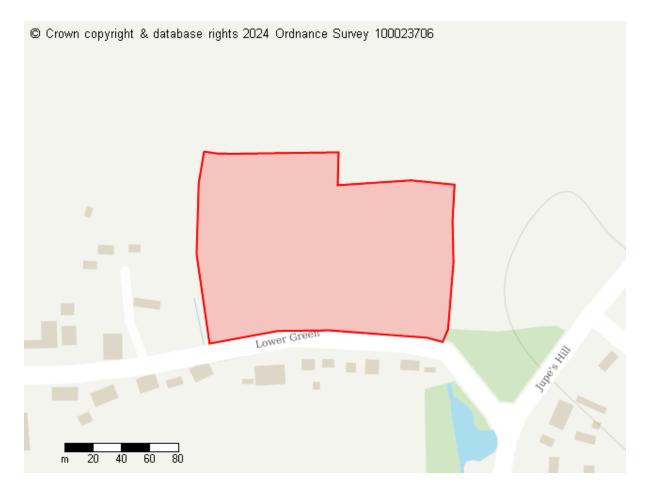

# **Proposed Future Use**

Site ID: 10513

Site address Lower Green Wakes Colne, Colchester, CO6 2BA

Site area (hectares) 2.0918999999999999999 ha