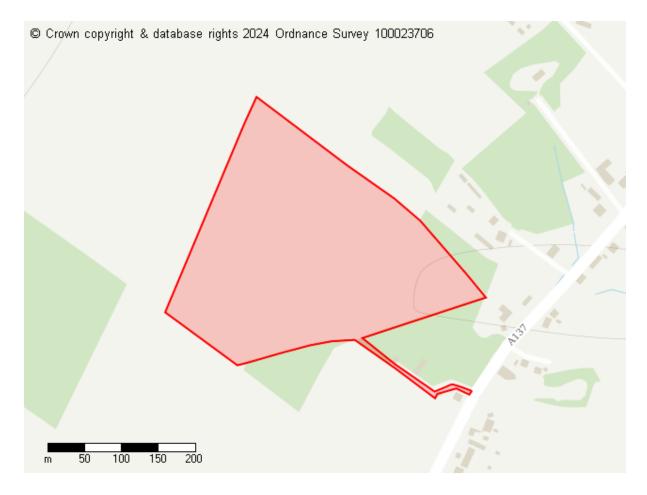

# **Proposed Future Use**

Commercial

Site ID: 10664

Site address Land north of Park Lane, Langham, Colchester CO4 5PA

Site area (hectares) 40.063200000000000 ha