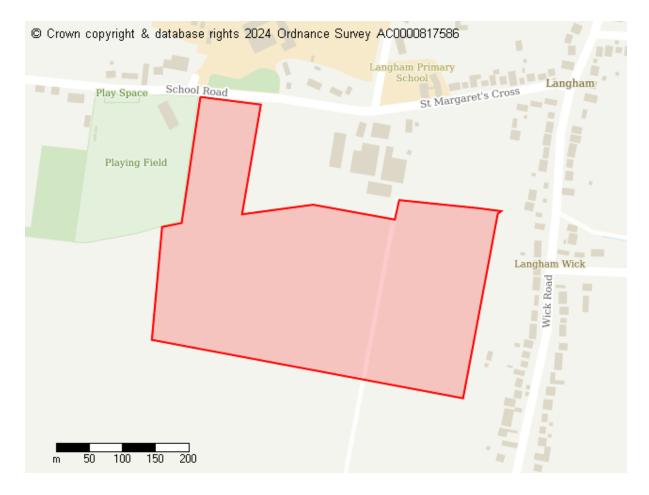

# **Proposed Future Use**

Residential Commercial Green Infrastructure

Site ID: 10666

Site address Land to south of School Road, Langham

Site area (hectares) 13.40419999999999 ha