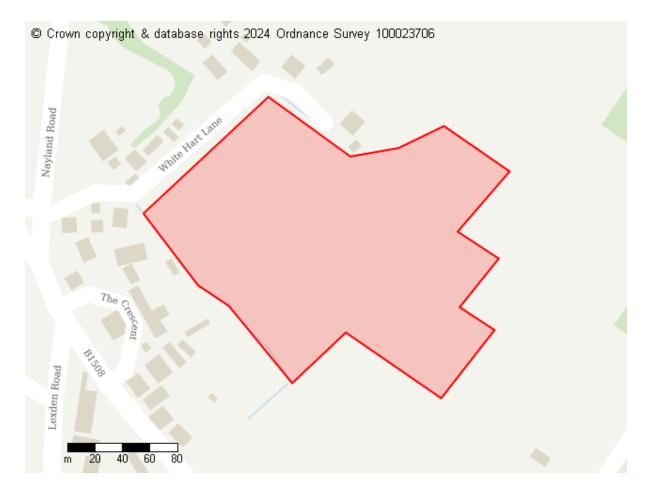

# **Proposed Future Use**

Site ID: 10526

Site address Land between White Hart Lane & Manor Road, West Bergholt

Site area (hectares) 3.3529 ha

# **Proposed Future Use**

Residential Infrastructure Green Infrastructure

Site ID: 10527

Site address Land south of Factory Hill, Tiptree

Site area (hectares) 4.04870000000000002 ha