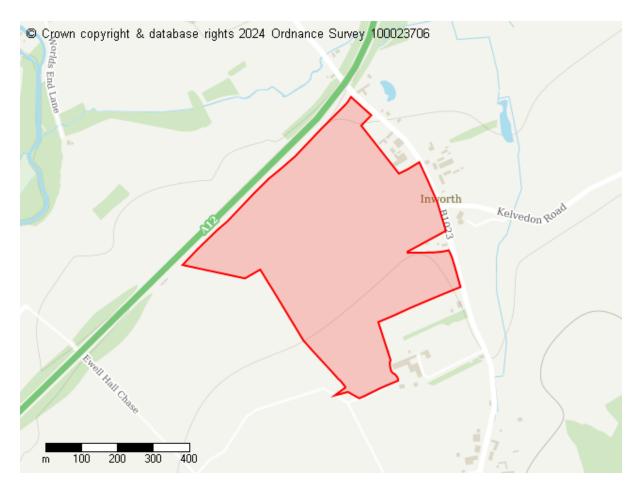

### **Proposed Future Use**

Site ID: 10262

Site address Highlands, Kelvedon Road, Tiptree, Colchester, CO5 0LY

Site area (hectares) 1.2921 ha