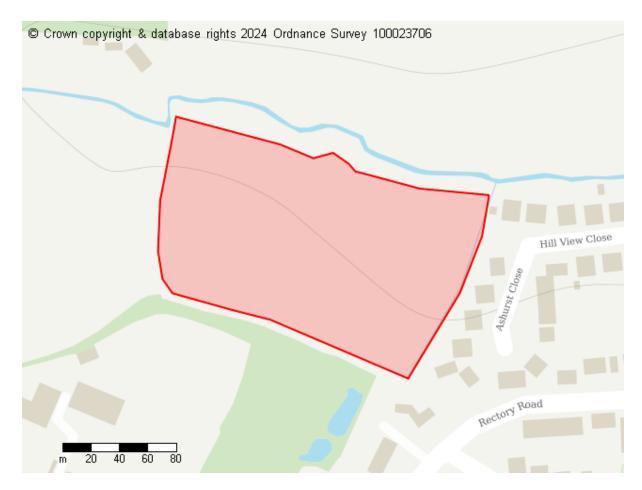

# **Proposed Future Use**

Residential
Commercial
Infrastructure
Green Infrastructure
Other proposed land use

Site ID: 10119

Site address Paddock, Spring Gardens Road, Chappel, Colchester, Essex

Site area (hectares) 0.50900000000000001 ha