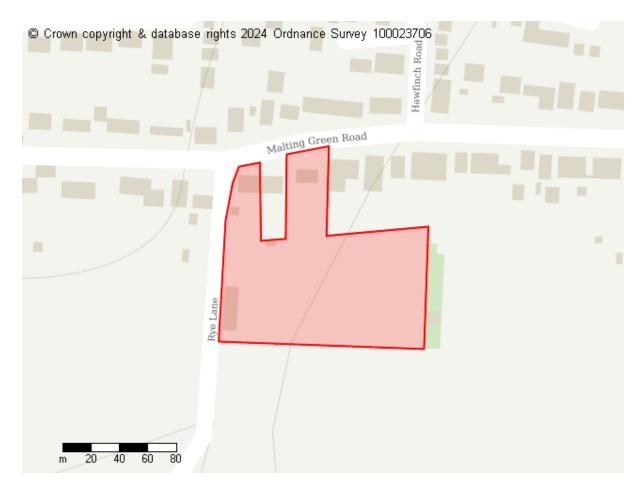

# **Proposed Future Use**

Residential Green Infrastructure

Site ID: 10266

Site address 42 Malting Green Road, Layer-de-la-Haye, Colchester, CO2 0JJ

Site area (hectares) 1.4059999999999999999 ha