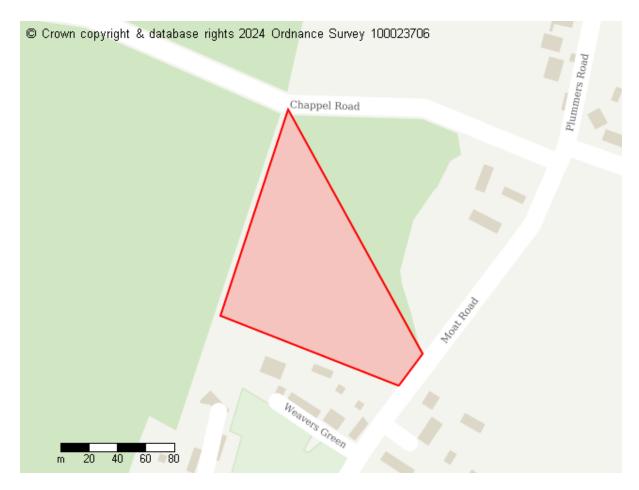

### **Proposed Future Use**

Residential Green Infrastructure

Site ID: 10265

Site address Land at Moat Road, Fordham

Site area (hectares) 1.2759 ha