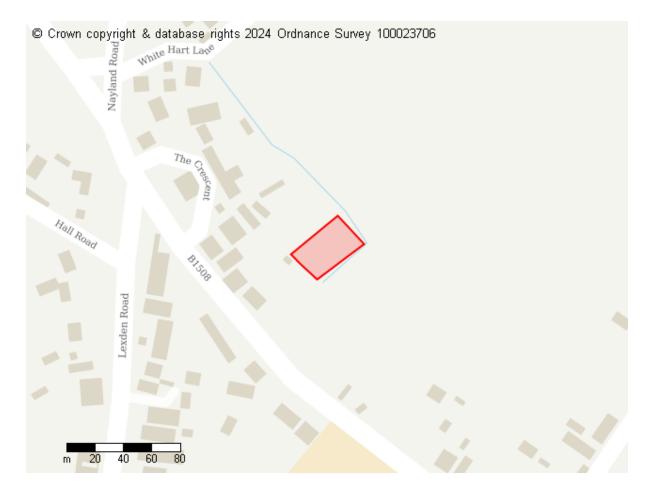

## **Proposed Future Use**

Site ID: 10566

Site address Oakview Landscapes Ltd, Pattens Yard, Nayland Road, West Bergholt, Colchester, CO6 3DQ

Site area (hectares) 2.080299999999998 ha