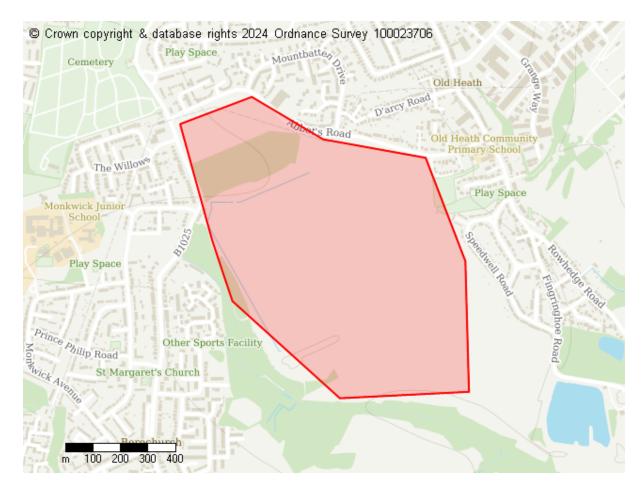

# **Proposed Future Use**

Infrastructure
Green Infrastructure
Other proposed land use

Site ID: 10422

Site address Abbots Road, Colchester, CO2 8BG

Site area (hectares) 84.346900000000005 ha

### **Proposed Future Use**

Commercial Green Infrastructure

Site ID: 10475

Site address Land off Abbots Road CO2 8BG

Site area (hectares) 97.83490000000005 ha