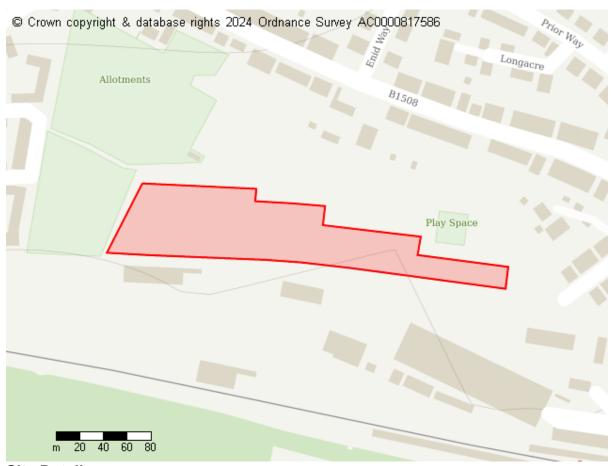

# **Proposed Future Use**

Residential Other proposed land use

Site ID: 10089

Site address Land South of Woodhouse Lane, Great Horkesley, Colchester

Site area (hectares) 2.1735000000000002 ha