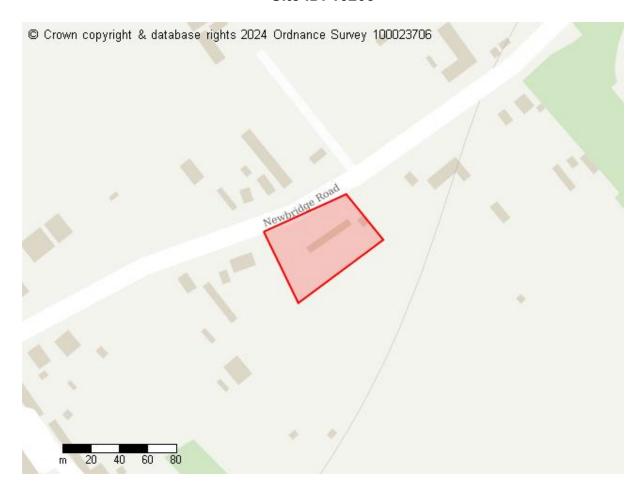

### **Proposed Future Use**

Commercial
Infrastructure
Green Infrastructure
Other proposed land use

Site ID: 10205

Site address Tiptree Golf Driving Range, Newbridge Road, Tiptree, Colchester, CO5 0JA

Site area (hectares) 0.3307999999999998 ha

### **Proposed Future Use**

Residential Infrastructure Green Infrastructure Other proposed land use

Site ID: 10208

Site address Land North of Halstead Road, Eight Ash Green

Site area (hectares) 6.402899999999998 ha