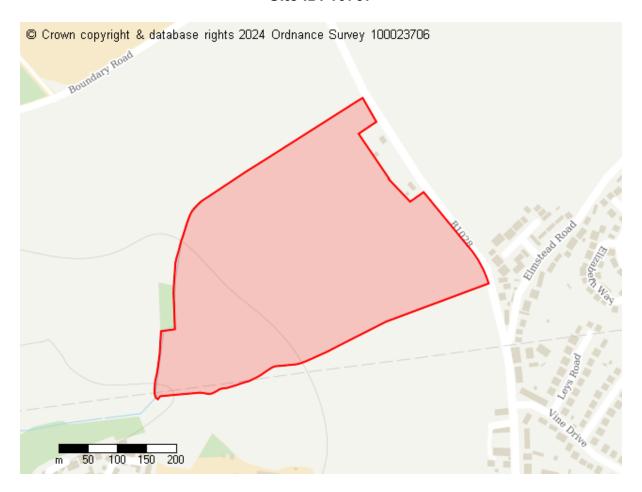

# **Submitted Call for Sites**

Site ID: 10082

## **Site Details**

Site address

Abellio (East Anglia) Ltd, The Hub, Colchester North Station, North Station Road, Colchester, CO1 1JS

Site area (hectares) 1.2961 ha