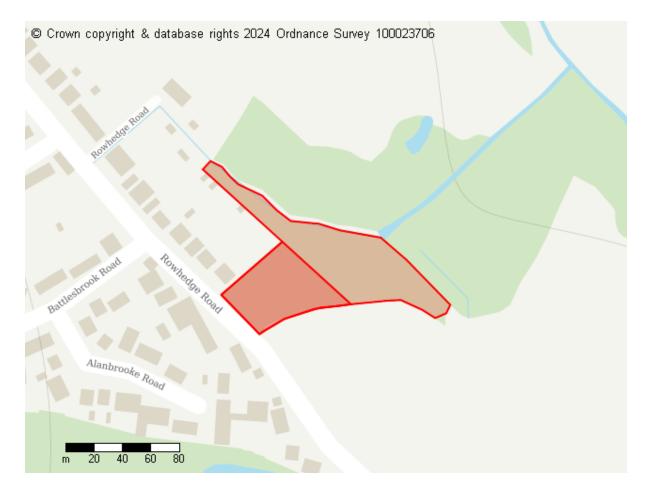

# **Proposed Future Use**

Site ID: 10522

Site address Land adjacent 57 Rowhedge Road, Colchester, CO2 8EL

Site area (hectares) 0.7540999999999999999 ha

## **Proposed Future Use**

Residential Infrastructure

Site ID: 10629

Site address Place Farm, Rowhedge Road, Colchester, CO2 8DD

Site area (hectares) 5.999399999999996 ha