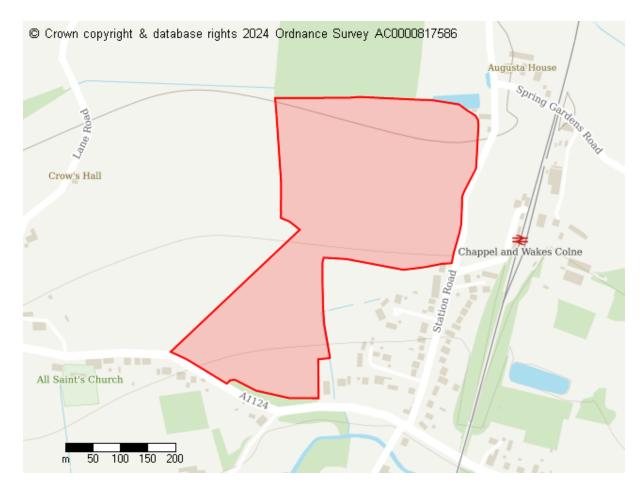

# **Proposed Future Use**

Residential
Commercial
Infrastructure
Green Infrastructure
Other proposed land use

Site ID: 10119

Site address Paddock, Spring Gardens Road, Chappel, Colchester, Essex

Site area (hectares) 0.50900000000000001 ha