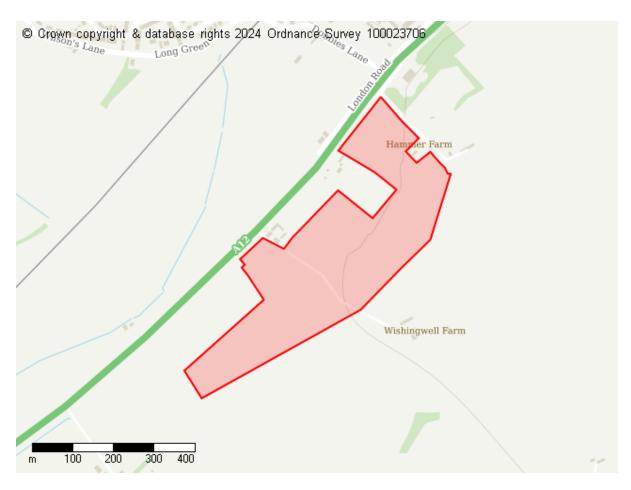

# **Proposed Future Use**

Residential Green Infrastructure

Site ID: 10671

Site address

Land south of the A12 and north of the proposed new route of the A12, to the north of Wishingwell Farm, Marks Tey

Site area (hectares) 15.9581 ha