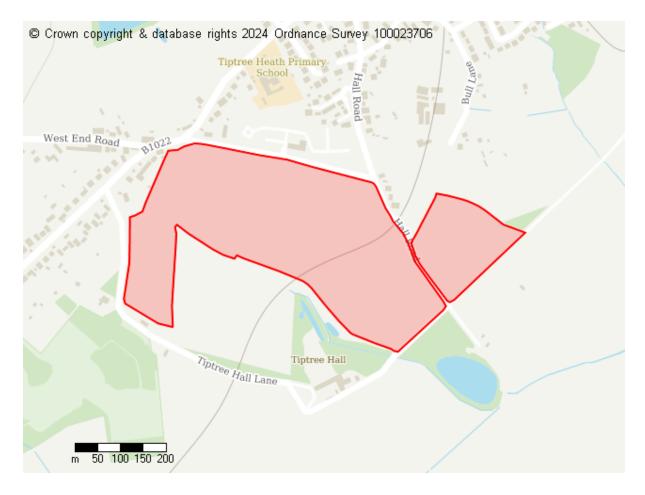

# **Proposed Future Use**

Site ID: 10132

Site address Land at Brook Meadows Tiptree

Site area (hectares) 11.648999999999999999 ha

# **Proposed Future Use**

Residential Green Infrastructure

Site ID: 10138

Site address Land west of Colchester Road Peldon Essex CO5 7QP

Site area (hectares) 0.936 ha