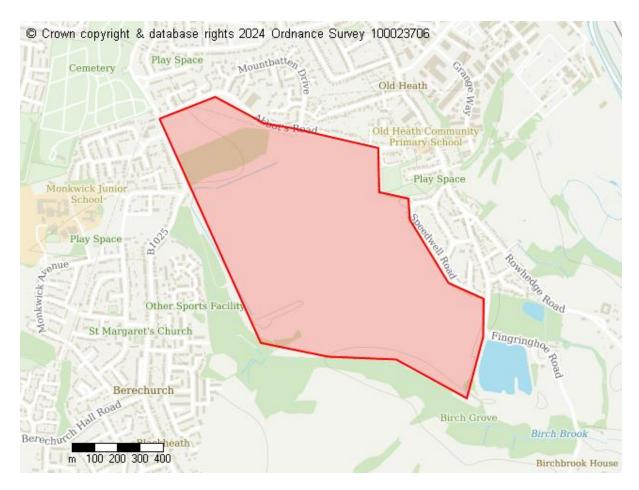

# **Proposed Future Use**

Residential Commercial

Site ID: 10294

Site address Middlewick Ranges

Site area (hectares) 224.8752000000001 ha

# **Proposed Future Use**

Residential Commercial Infrastructure Green Infrastructure

Site ID: 10387

Site address Middlewick Ranges including birch Brook and beyond

Site area (hectares) 145.6552000000001 ha