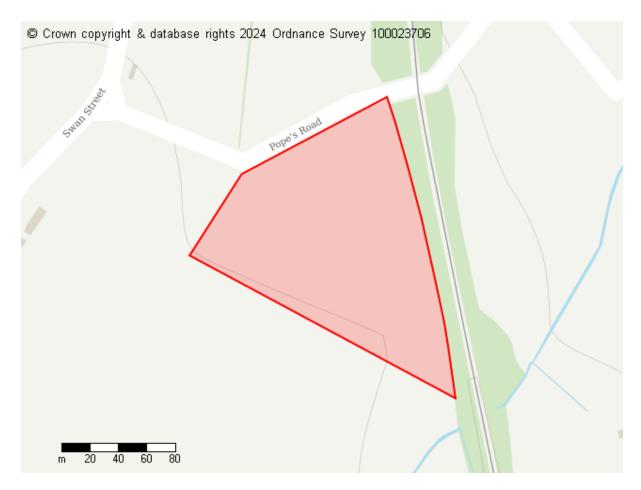

# **Proposed Future Use**

Site ID: 10123

Site address Site west of Chappel Hill, Chappel

Site area (hectares) 2.0034000000000001 ha

# **Proposed Future Use**

Residential Green Infrastructure

Site ID: 10124

Site address Swan Street, Chappel

Site area (hectares) 8.187699999999995 ha