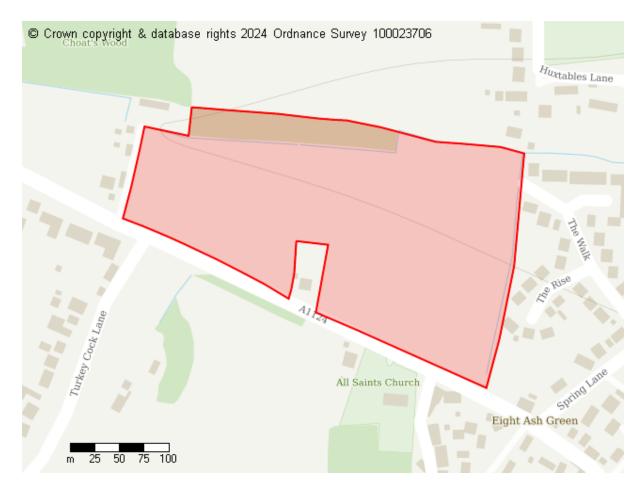

# **Proposed Future Use**

Site ID: 10196

Site address Land south of Halstead Road, Eight Ash Green, CO6 3JP

Site area (hectares) 0.3948999999999997 ha

# **Proposed Future Use**

Site ID: 10197

Site address Land south of Halstead Road, Eight Ash Green CO6 3QB

Site area (hectares) 5.749799999999996 ha