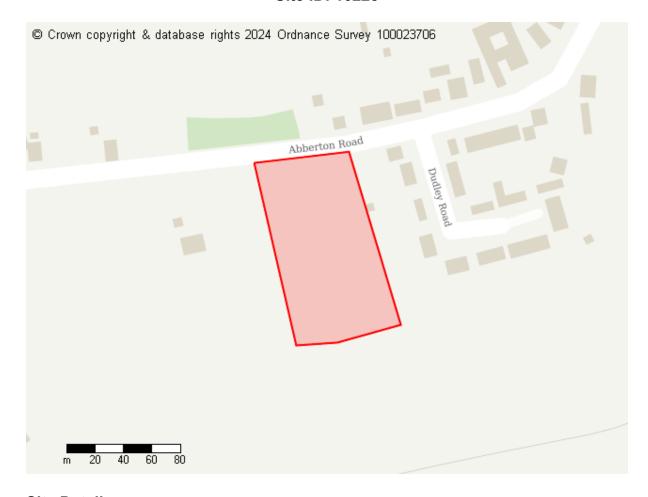

### **Proposed Future Use**

Site ID: 10225

Site address Site adjoining Clay Barn, Abberton Road, Fingringhoe, Colchester, Essex, CO5 7AR.

Site area (hectares) 0.92579999999999996 ha