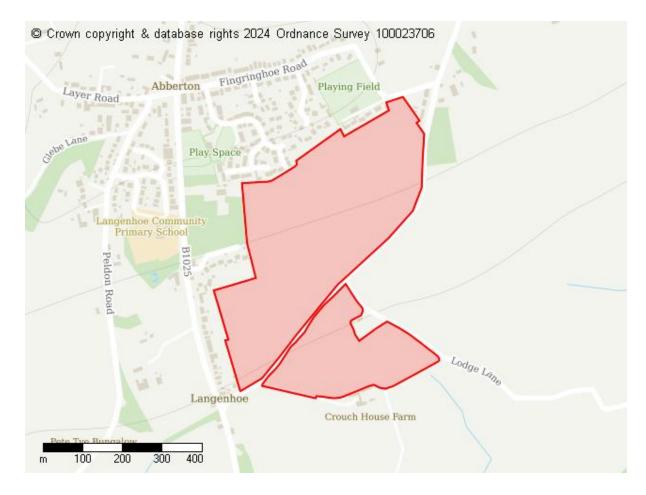

## **Proposed Future Use**

Residential Commercial

Site ID: 10622

Site address Land East of Mersea Road, Langenhoe, Essex

Site area (hectares) 24.2881 ha