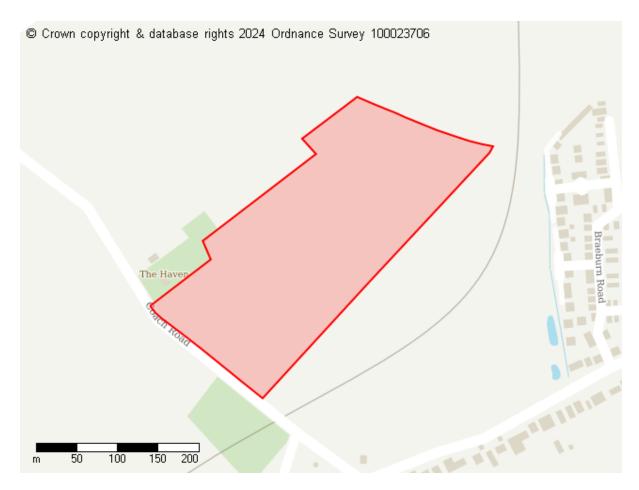

# **Proposed Future Use**

Site ID: 10768

Site address Land South of Armoury Road, West Bergholt, Colchester – site edged red on accompanying site plan

Site area (hectares) 19.0717 ha