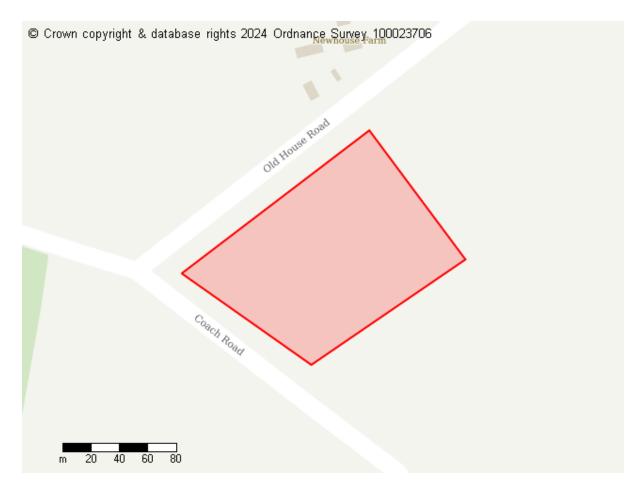

## **Proposed Future Use**

Residential Commercial Infrastructure Green Infrastructure

Site ID: 10691

Site address Land North of Coach Road, Great Horkesley

Site area (hectares) 8.5130999999999997 ha