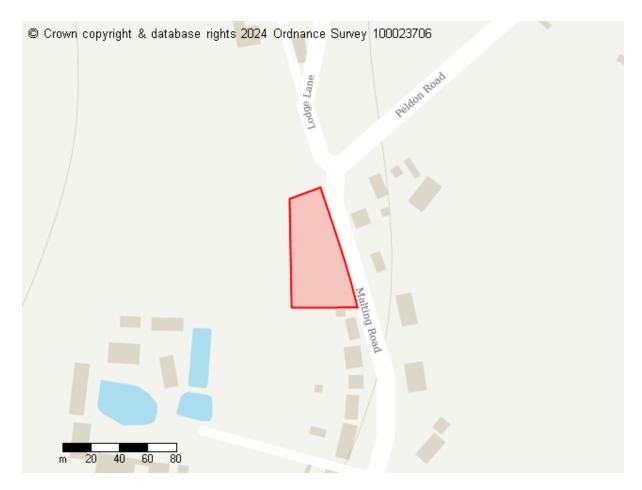

# **Proposed Future Use**

Site ID: 10181

Site address Land west of Maltings Road Peldon CO5 7PU

Site area (hectares) 0.285100000000000002 ha