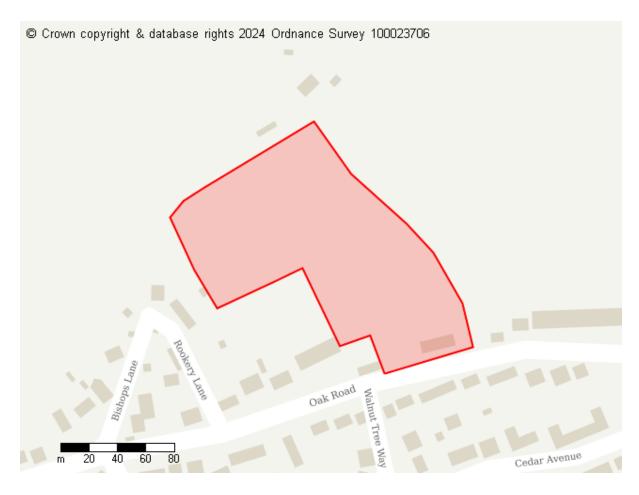

## **Proposed Future Use**

Site ID: 10257



Site address Woodlands Farm, Land west of The Causeway, Great Horkesley, Essex, CO6 4HL

Site area (hectares) 8.035899999999998 ha

# **Proposed Future Use**

Residential Green Infrastructure

Site ID: 10258



Site address Black Brook Farm The Causeway Great Horkesley Essex CO6 4HF

Site area (hectares) 19.4983 ha

### **Proposed Future Use**

Residential Green Infrastructure

Site ID: 10259



Site address Land north of Woodlands The Causeway Great Horkesley

Site area (hectares) 1.7968999999999999 ha

### **Proposed Future Use**

Site ID: 10260



Site address Elms Farm House, Messing Road, Tiptree, Colchester, CO5 0ES

Site area (hectares) 8.2356999999999996 ha

### **Proposed Future Use**

Residential Green Infrastructure

Site ID: 10261



Site address Bonnie Blue Oak, 40 Oak Road, Tiptree, Colchester, CO5 0NF

Site area (hectares) 1.8623000000000001 ha

### **Proposed Future Use**

Site ID: 10262



Site address Highlands, Kelvedon Road, Tiptree, Colchester, CO5 0LY

Site area (hectares) 1.2921 ha

# **Proposed Future Use**

Site ID: 10263



Site address White Cottage, Long Road East, Dedham, Colchester, CO7 6BW

Site area (hectares) 2.3448000000000002 ha

### **Proposed Future Use**

Residential Green Infrastructure Other proposed land use

Site ID: 10264



Site address Land south of Halstead Road, Eight Ash Green

Site area (hectares) 9.318099999999994 ha

### **Proposed Future Use**

Residential Green Infrastructure

Site ID: 10265



Site address Land at Moat Road, Fordham

Site area (hectares) 1.2759 ha

# **Propos