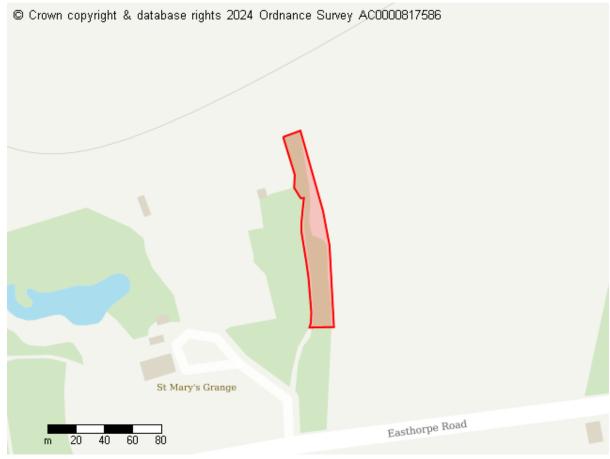

# **Proposed Future Use**

Site ID: 10086

Site address

St. Marys Grange, Easthorpe Road, Easthorpe, Colchester, CO5 9HD

Site area (hectares) 0.20749999999999999999 ha