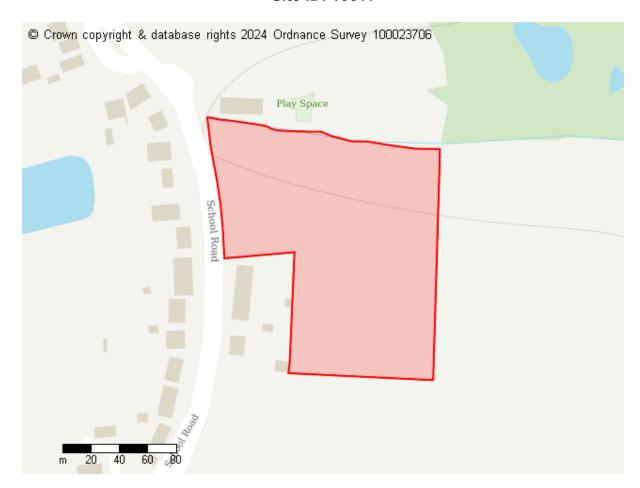

# **Proposed Future Use**

Site ID: 10767

Site address Land North East of Coach Road, Great Horkesley, Colchester – site edged red on accompanying site plan

Site area (hectares) 6.6104000000000000 ha