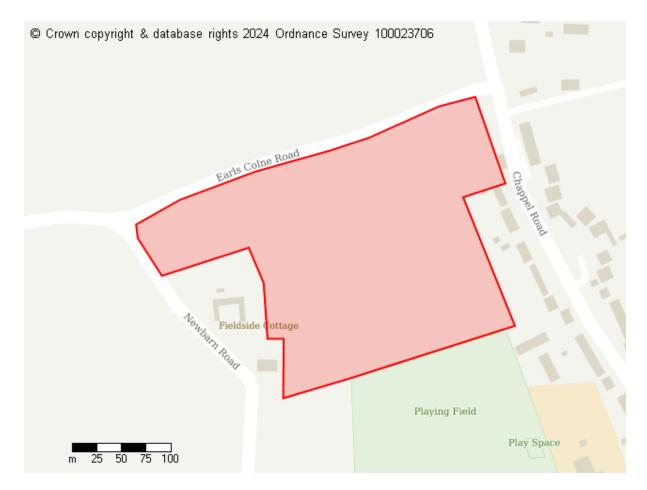

# **Proposed Future Use**

Residential Infrastructure Green Infrastructure

Site ID: 10686

Site address Land at Earls Colne Road, Great Tey

Site area (hectares) 5.9819000000000004 ha