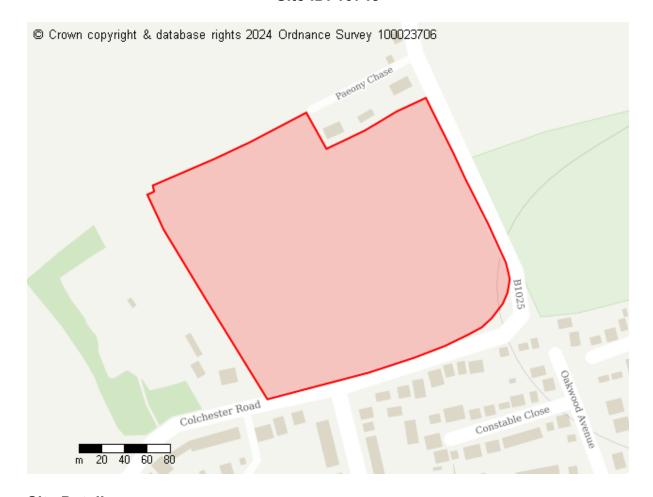

### **Proposed Future Use**

Green Infrastructure

Site ID: 10479

Site address Folkard Gardens, Copford Green, Copford, Colchester, CO6 1DA

Site area (hectares) 0.452900000000000002 ha