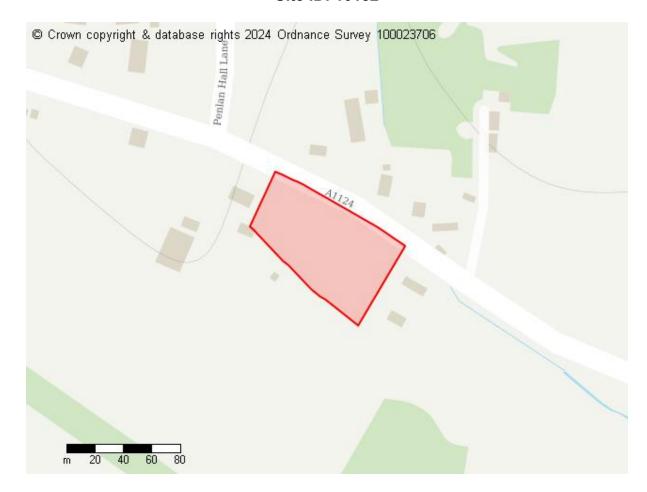

# **Proposed Future Use**

Residential Infrastructure Green Infrastructure

Site ID: 10652

Site address Land north of the A1124, Wakes Colne and Chappel

Site area (hectares) 3.013999999999998 ha