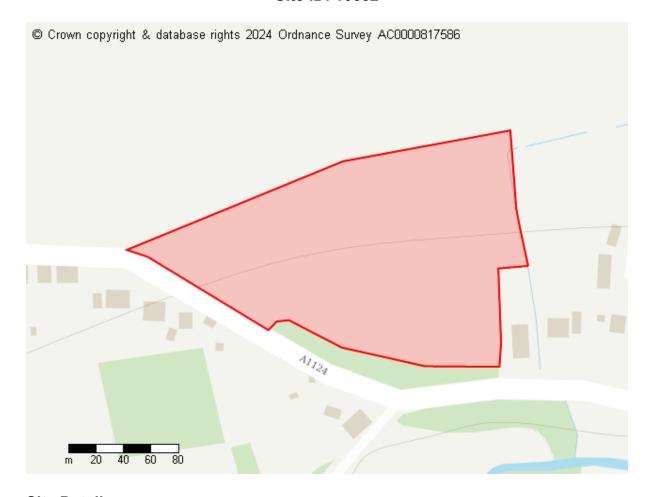

# **Proposed Future Use**

Residential Infrastructure Green Infrastructure

Site ID: 10652

Site address Land north of the A1124, Wakes Colne and Chappel

Site area (hectares) 3.013999999999998 ha