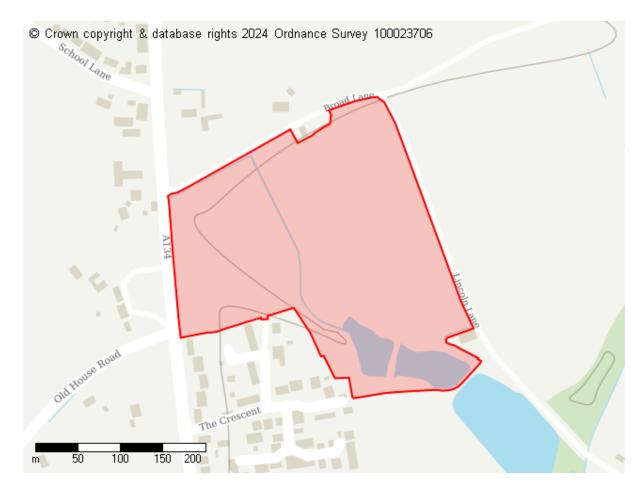

### **Proposed Future Use**

Site ID: 10257

Site address Woodlands Farm, Land west of The Causeway, Great Horkesley, Essex, CO6 4HL

Site area (hectares) 8.035899999999998 ha