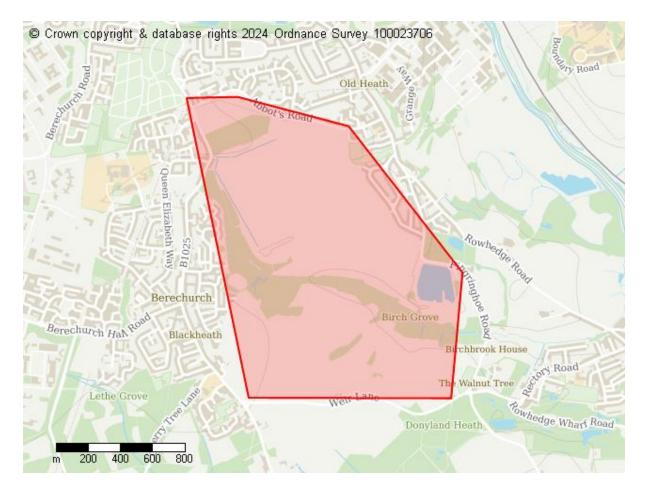

# **Proposed Future Use**

Residential Green Infrastructure

Site ID: 10723

Site address Middlewick, Birch Brook and Weir Lane Colchester

Site area (hectares) 259.3998000000003 ha