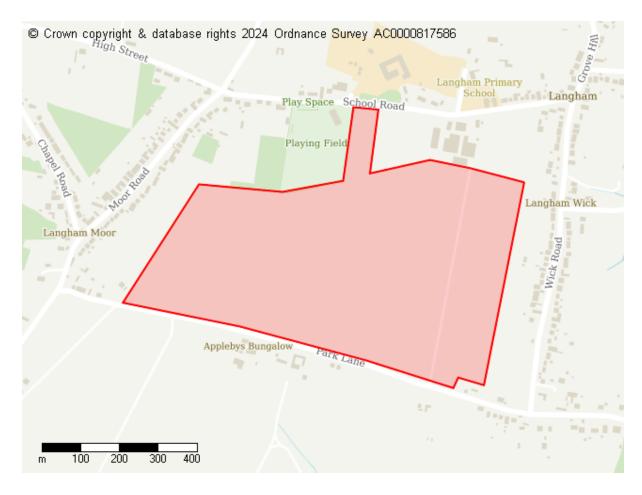

# **Proposed Future Use**

Commercial

Site ID: 10664

Site address Land north of Park Lane, Langham, Colchester CO4 5PA

Site area (hectares) 40.063200000000000 ha