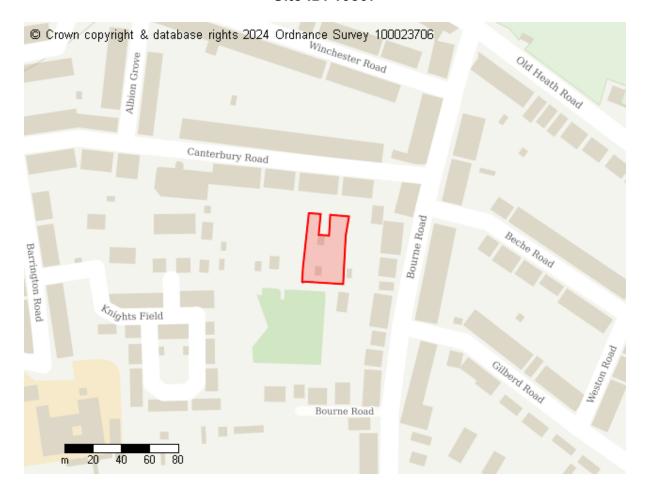

# **Proposed Future Use**

Residential Commercial Infrastructure Green Infrastructure

Site ID: 10507

Site address 52b Bourne Road, Colchester, CO2 7LT

Site area (hectares) 0.1255 ha