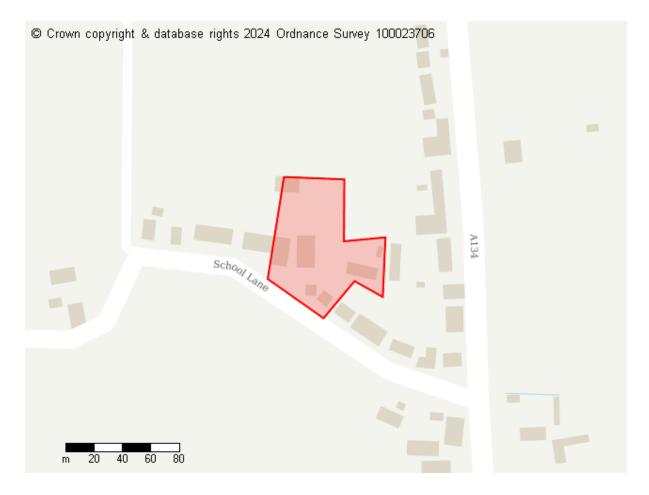

# **Proposed Future Use**

Site ID: 10122

Site address Old School, School Lane, Great Horkesley, Colchester

Site area (hectares) 0.51980000000000004 ha