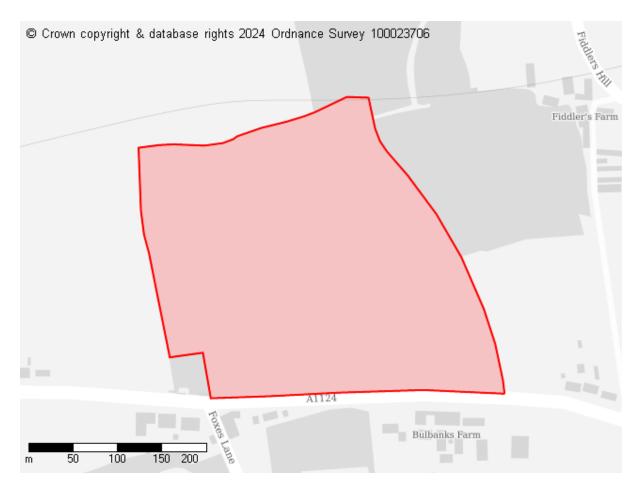

# **Proposed Future Use**

Residential
Commercial
Infrastructure
Green Infrastructure
Other proposed land use

Site ID: 10119

Site address Paddock, Spring Gardens Road, Chappel, Colchester, Essex

Site area (hectares) 0.50900000000000001 ha