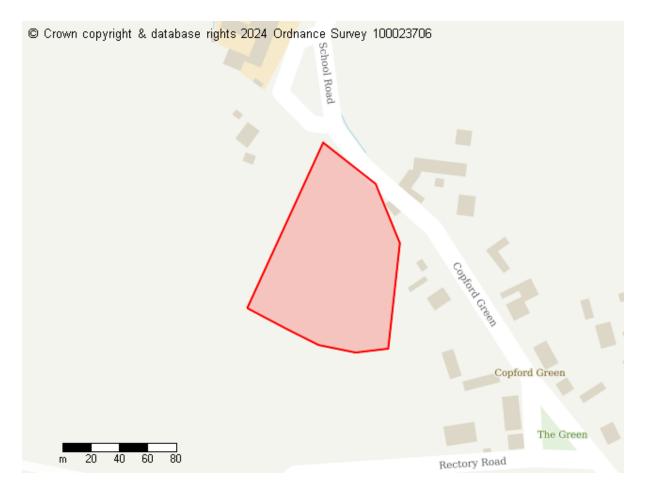

# **Proposed Future Use**

Residential Commercial Green Infrastructure

Site ID: 10171

Site address 124 School Road, Copford, Colchester, CO6 1BX

Site area (hectares) 0.3404 ha