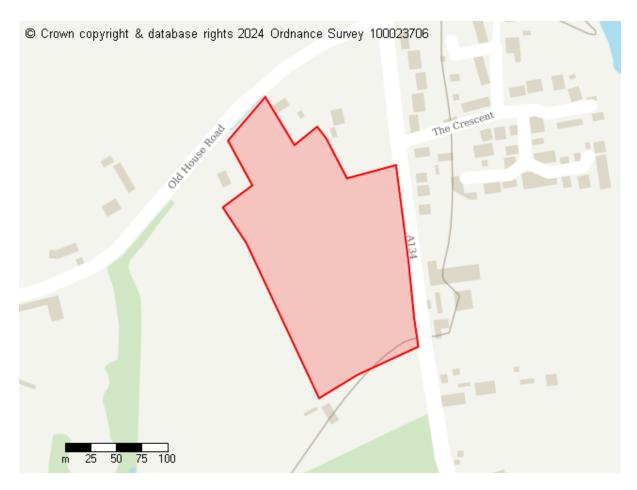

# **Proposed Future Use**

Residential Other proposed land use

Site ID: 10089

Site address Land South of Woodhouse Lane, Great Horkesley, Colchester

Site area (hectares) 2.1735000000000002 ha