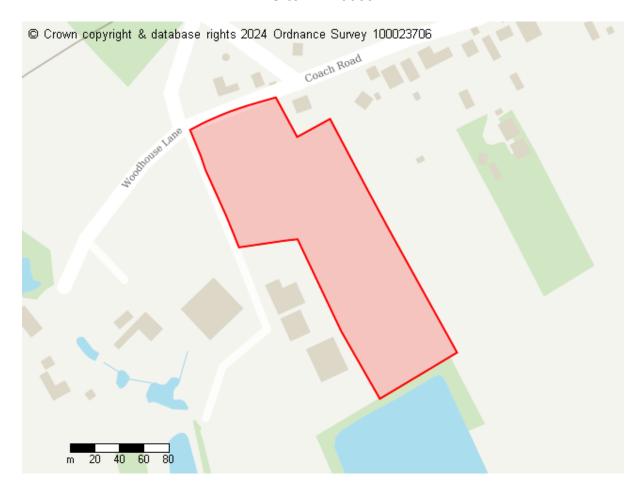

## **Proposed Future Use**

Residential Commercial Infrastructure Green Infrastructure

Site ID: 10691

Site address Land North of Coach Road, Great Horkesley

Site area (hectares) 8.5130999999999997 ha