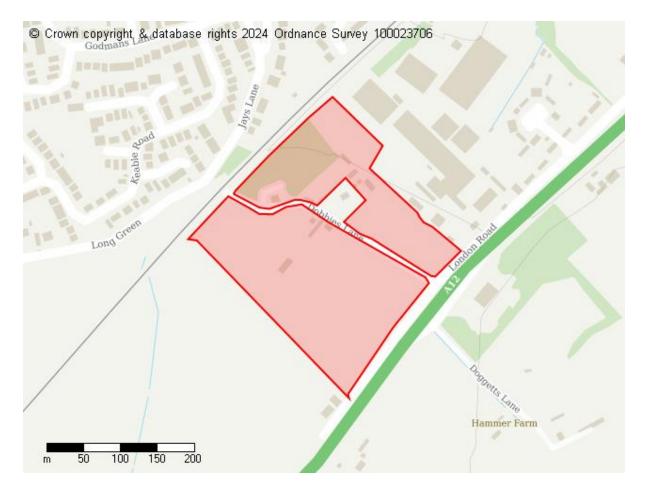

## **Proposed Future Use**

Residential Green Infrastructure

Site ID: 10623

Site address Land north and south of Dobbies Lane, Marks Tey

Site area (hectares) 6.7077 ha