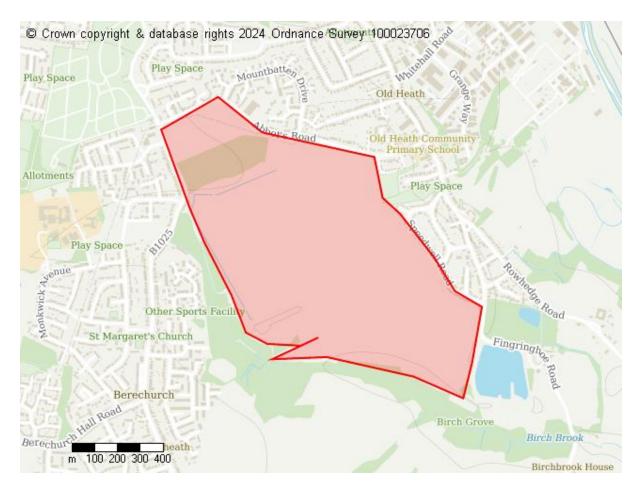

# **Proposed Future Use**

Infrastructure
Green Infrastructure
Other proposed land use

Site ID: 10422

Site address Abbots Road, Colchester, CO2 8BG

Site area (hectares) 84.346900000000005 ha

### **Proposed Future Use**

Commercial Green Infrastructure

Site ID: 10475

Site address Land off Abbots Road CO2 8BG

Site area (hectares) 97.83490000000005 ha