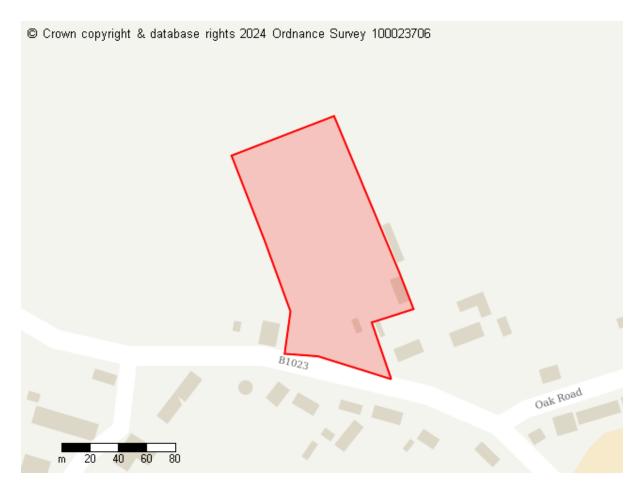

# **Proposed Future Use**

Site ID: 10768

Site address Land South of Armoury Road, West Bergholt, Colchester – site edged red on accompanying site plan

Site area (hectares) 19.0717 ha