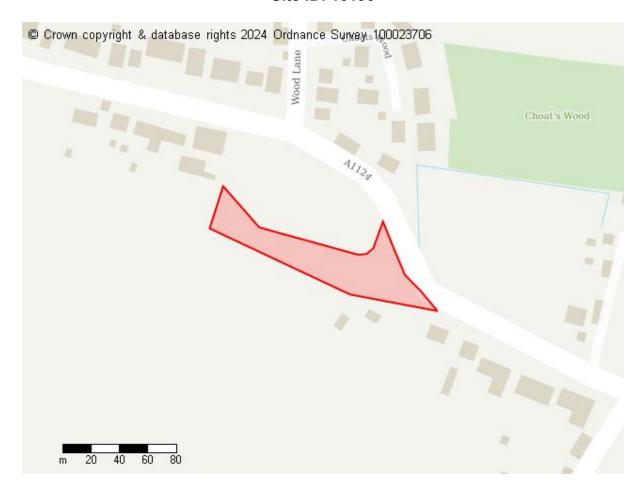

# **Proposed Future Use**

Site ID: 10196

Site address Land south of Halstead Road, Eight Ash Green, CO6 3JP

Site area (hectares) 0.3948999999999997 ha

# **Proposed Future Use**

Site ID: 10197

Site address Land south of Halstead Road, Eight Ash Green CO6 3QB

Site area (hectares) 5.749799999999996 ha