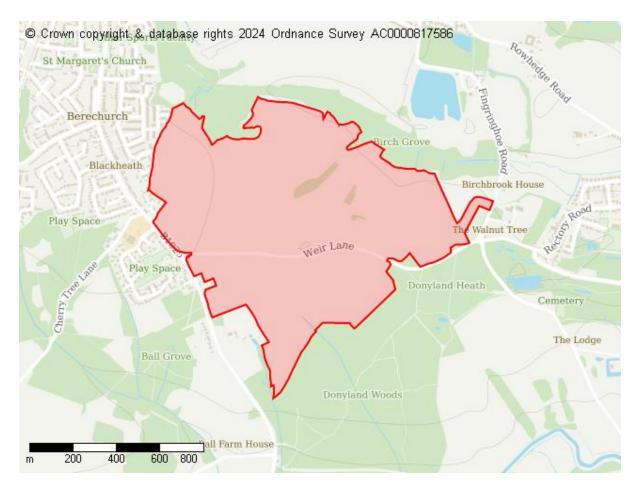

### **Proposed Future Use**

Green Infrastructure Other proposed land use

Site ID: 10606

Site address

Weir Lane Grasslands (between Middlewick/Birch Brook LoWS and Roman River SSSI)

Site area (hectares) 108.0835 ha