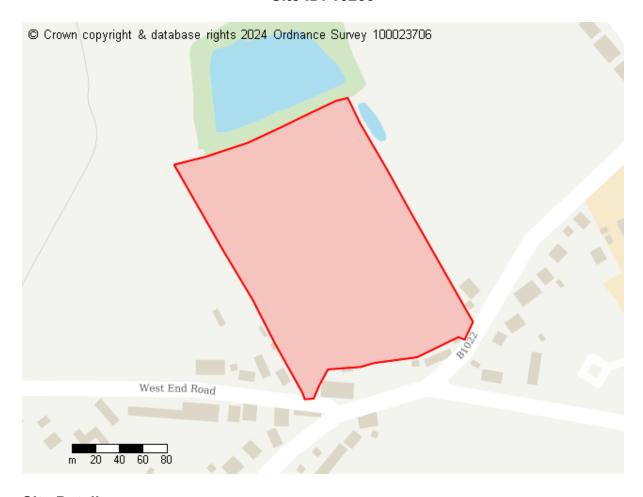

# **Proposed Future Use**

Residential Infrastructure Green Infrastructure Other proposed land use

Site ID: 10293

Site address The Nurseries West End Road Tiptree

Site area (hectares) 1.7809999999999999999 ha