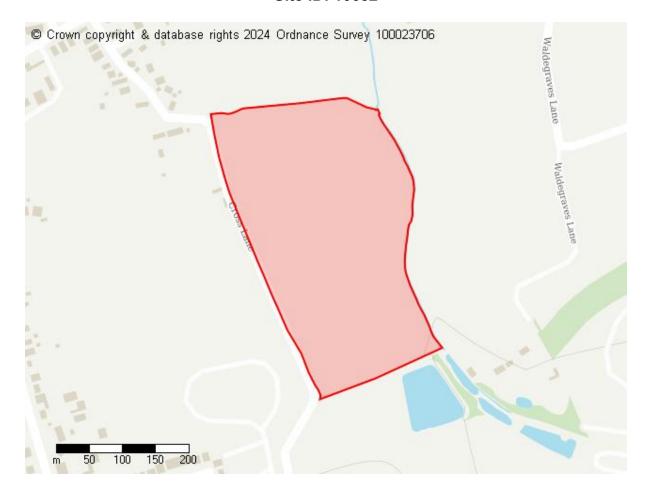

# **Proposed Future Use**

Site ID: 10291

Site address Land opposite Wick Road, Langham, Colchester, CO4 5NJ

Site area (hectares) 0.78820000000000001 ha