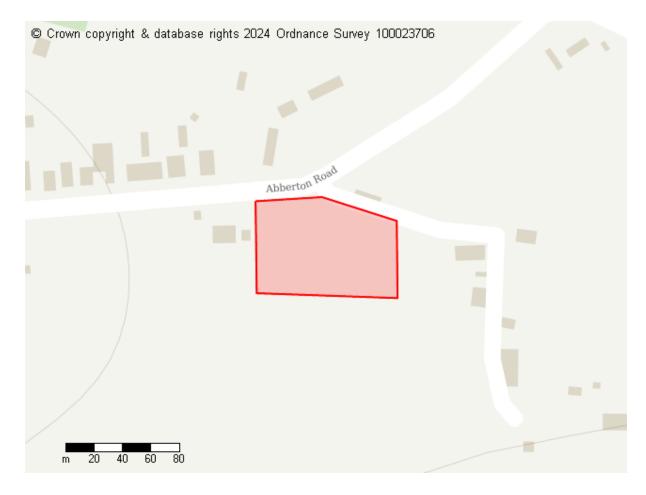

### **Proposed Future Use**

Site ID: 10225

Site address Site adjoining Clay Barn, Abberton Road, Fingringhoe, Colchester, Essex, CO5 7AR.

Site area (hectares) 0.92579999999999996 ha