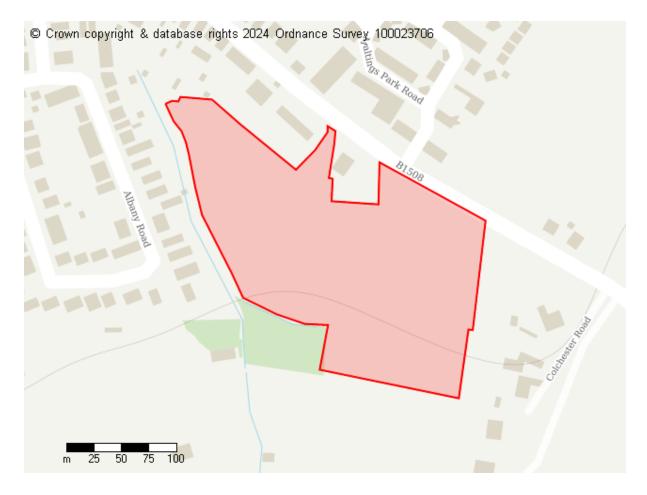

# **Proposed Future Use**

Residential Infrastructure Green Infrastructure

Site ID: 10090

Site address Land to north of Halstead Road, Aldham

Site area (hectares) 9.8280999999999999999 ha