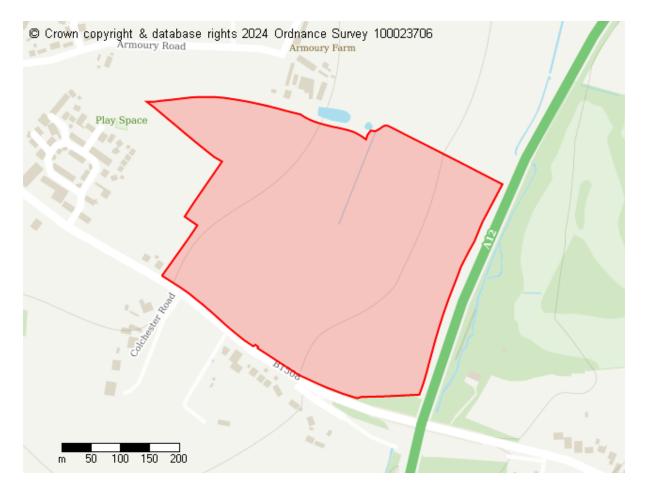

# **Proposed Future Use**

Site ID: 10768

Site address Land South of Armoury Road, West Bergholt, Colchester – site edged red on accompanying site plan

Site area (hectares) 19.0717 ha

# **Proposed Future Use**

Residential Commercial Infrastructure Green Infrastructure

Site ID: 10769

Site address Land North of Armoury Road, West Bergholt, Colchester – site edged red on accompanying site plan