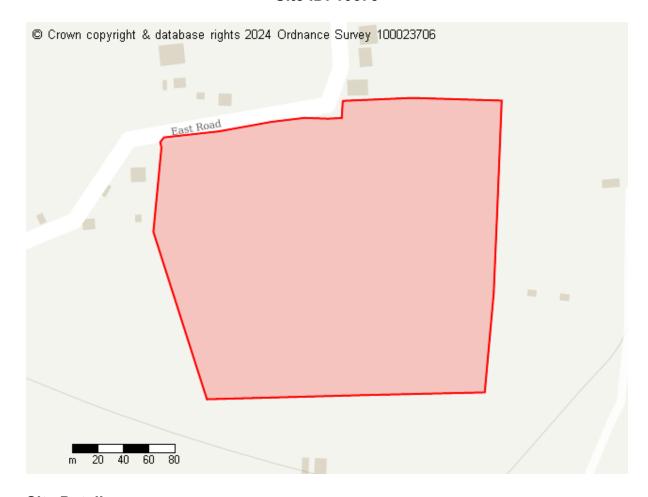

# **Proposed Future Use**

Site ID: 10675

Site address East Road, East Mersea

Site area (hectares) 5.5321999999999996 ha