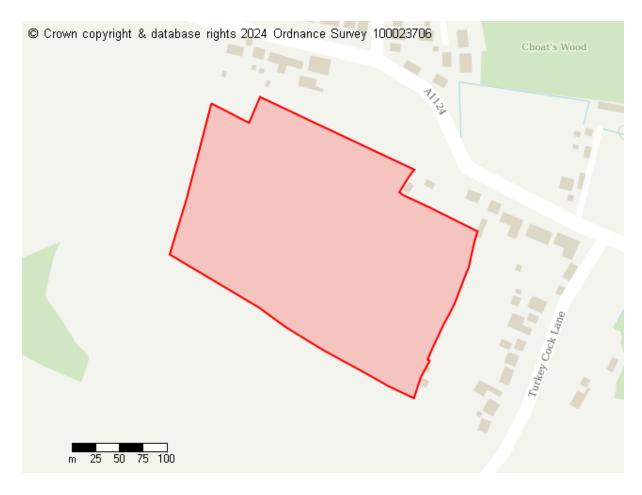

### **Proposed Future Use**

Site ID: 10251

Site address Stanway Nurseries, Turkey Cock Lane, Stanway, Colchester, CO3 8NA

Site area (hectares) 7.4512 ha