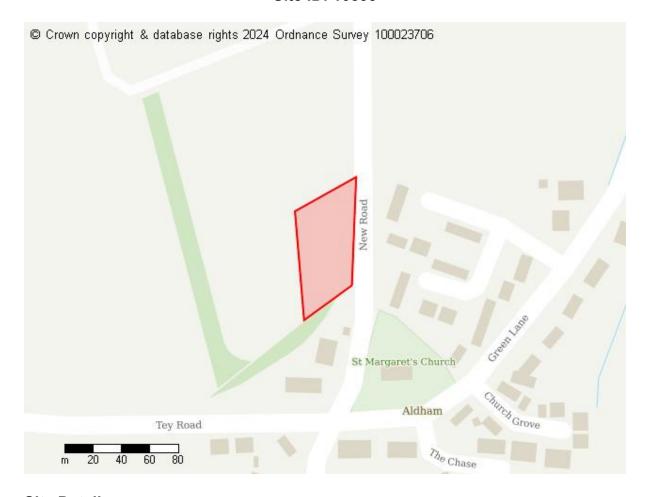

# **Proposed Future Use**

Site ID: 10535

Site address Land off New Road, Aldham

Site area (hectares) 0.296599999999999999999 ha