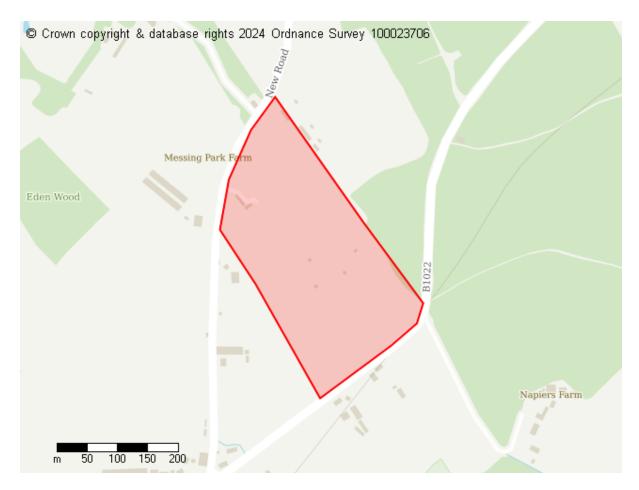

# **Proposed Future Use**

Residential Commercial Green Infrastructure

Site ID: 10183

Site address Land northeast of Appletrees School Road Messing CO5 9TH

Site area (hectares) 0.16250000000000001 ha