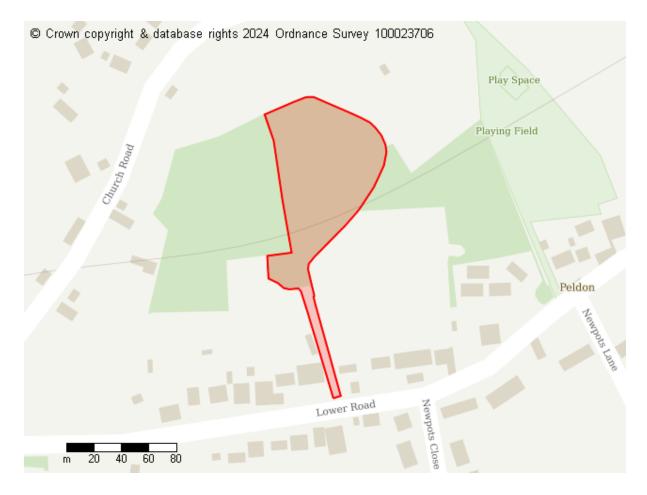

# **Proposed Future Use**

Residential Other proposed land use

Site ID: 10084

Site address Spring Cottage, Lower Road, Peldon, Colchester, CO5 7PR

Site area (hectares) 0.22 ha

# **Proposed Future Use**

Site ID: 10663

Site address Land off Newpots Lane, Peldon

Site area (hectares) 0.2586 ha