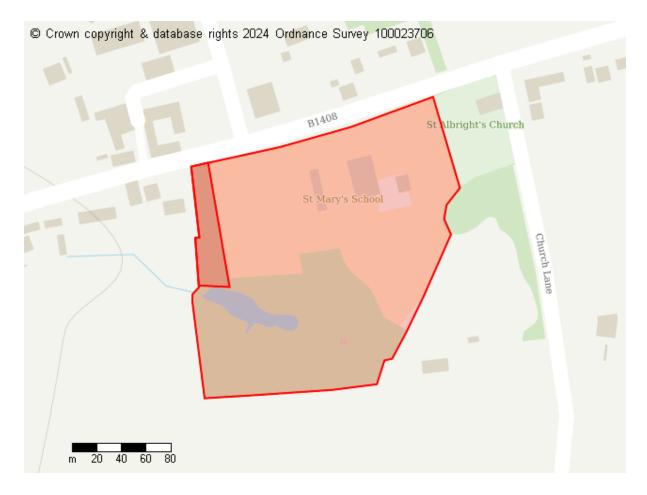

## **Proposed Future Use**

Residential Green Infrastructure

Site ID: 10628

Site address

St. Marys Lower School, 247 London Road, Stanway, Colchester, CO3 8LT

Site area (hectares) 3.7732999999999999 ha