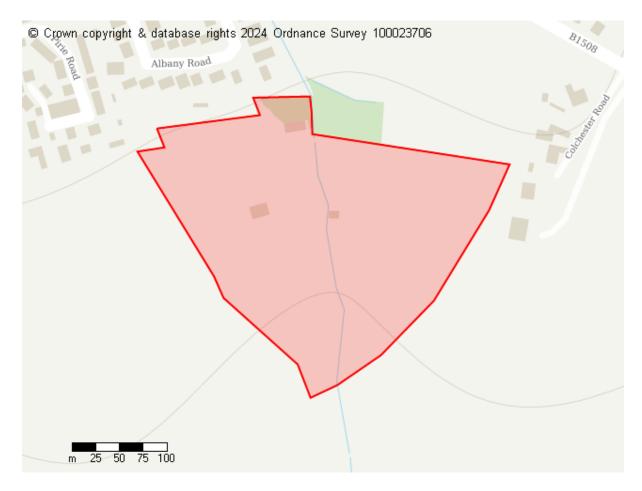

# **Proposed Future Use**

Site ID: 10767

Site address Land North East of Coach Road, Great Horkesley, Colchester – site edged red on accompanying site plan

Site area (hectares) 6.6104000000000000 ha