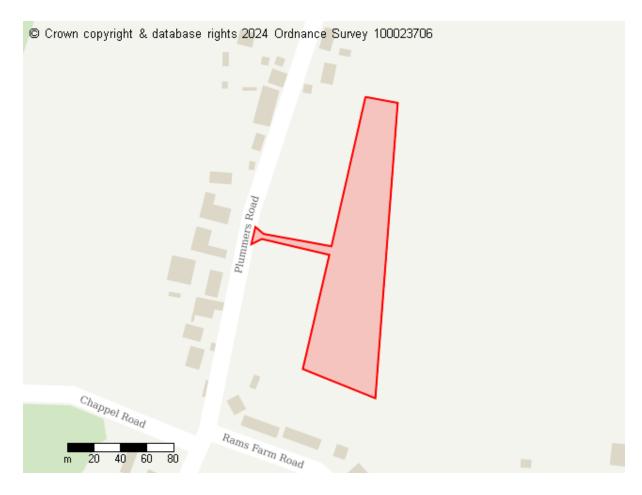

# **Proposed Future Use**

Residential Green Infrastructure Other proposed land use

Site ID: 10508

Site address Land East of Plummers Road, Fordham, Colchester

Site area (hectares) 0.8851 ha