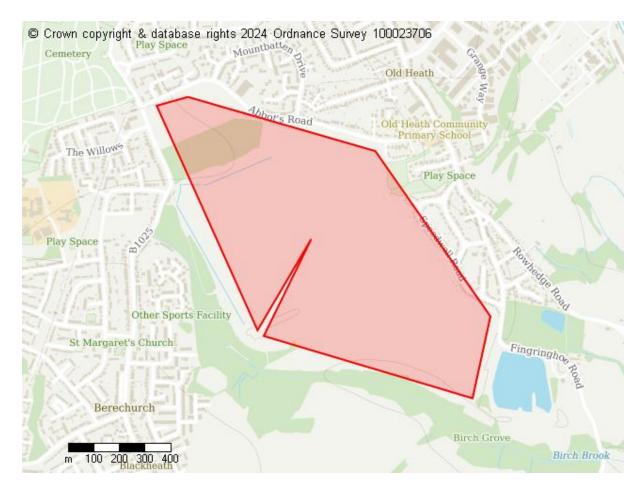

# **Proposed Future Use**

Residential Green Infrastructure

Site ID: 10687

Site address Land south of Berechurch Hall Road and west of Bounstead Road, Colchester

Site area (hectares) 27.69689999999999 ha