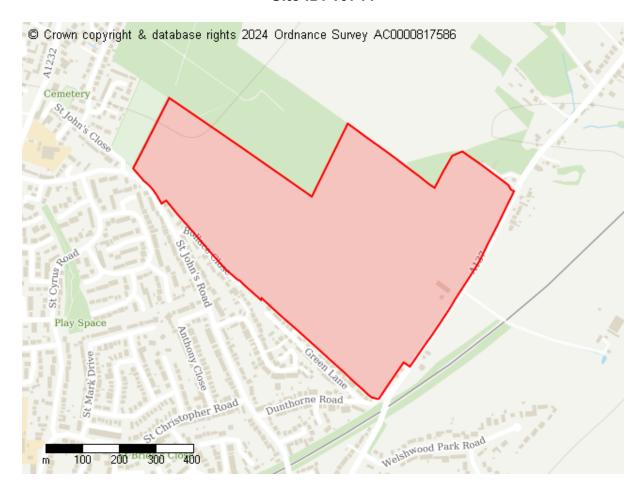

# **Proposed Future Use**

Site ID: 10767

Site address Land North East of Coach Road, Great Horkesley, Colchester – site edged red on accompanying site plan

Site area (hectares) 6.6104000000000000 ha