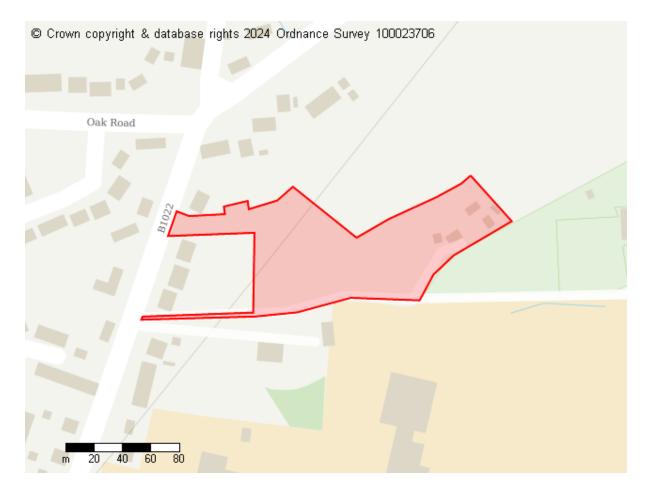

# **Proposed Future Use**

Site ID: 10291

Site address Land opposite Wick Road, Langham, Colchester, CO4 5NJ

Site area (hectares) 0.78820000000000001 ha