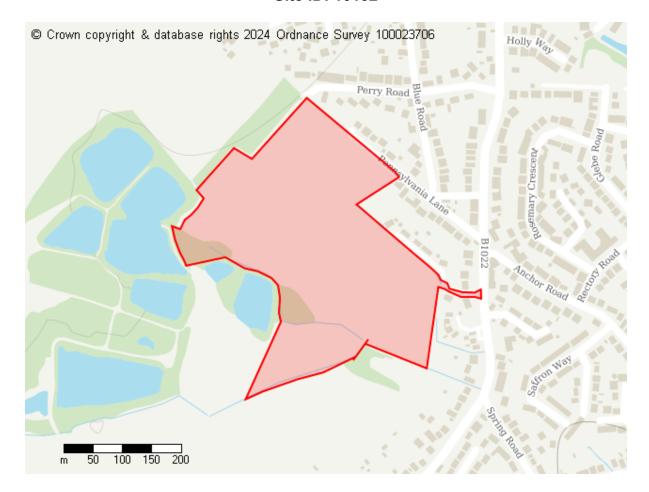

# **Proposed Future Use**

Residential Infrastructure Green Infrastructure

Site ID: 10154

Site address Land behind and adjacent to Topfield, Colchester

Site area (hectares) 1.4724999999999999999 ha