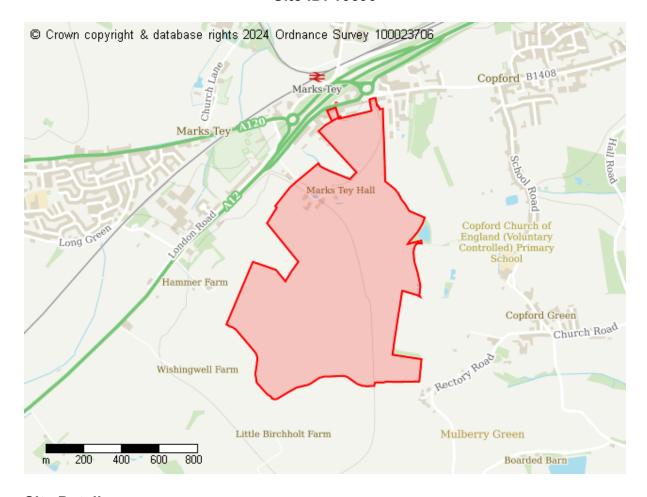

## **Proposed Future Use**

Residential Commercial Infrastructure Green Infrastructure

Site ID: 10690

Site address Land South of Marks Tey Village, Marks Tey

Site area (hectares) 92.52939999999995 ha

## **Proposed Future Use**

Residential Commercial Infrastructure Green Infrastructure

Site ID: 10691

Site address Land North of Coach Road, Great Horkesley

Site area (hectares) 8.5130999999999997 ha