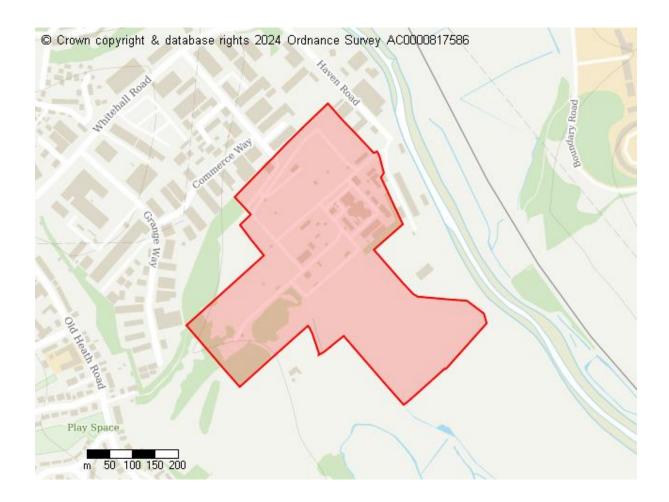

# **Proposed Future Use**

Residential Commercial Green Infrastructure

Site ID: 11016

Site address

Colchester WRC Whitehall Road Industrial Estate, Commerce Way, Colchester, CO2 8HT

Site area (hectares) 18.7011 ha