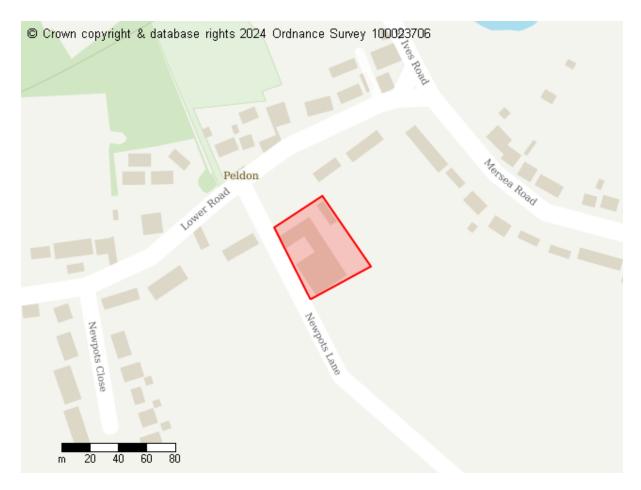

# **Proposed Future Use**

Site ID: 10663

Site address Land off Newpots Lane, Peldon

Site area (hectares) 0.2586 ha