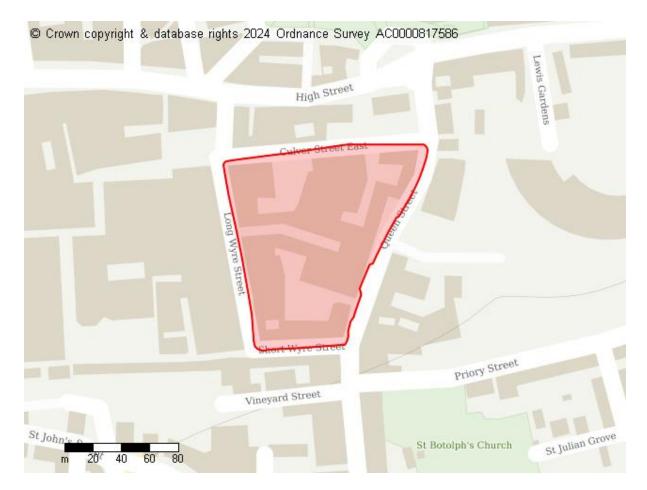

# **Proposed Future Use**

Site ID: 10777

Site address Queen Street, Short Wyre Street Colchester

Site area (hectares) 1.4061999999999999999 ha

# **Proposed Future Use**

Residential Commercial

Site ID: 10778

Site address
The Roman Circus Quarter, Colchester

Site area (hectares) 6.5879000000000003 ha