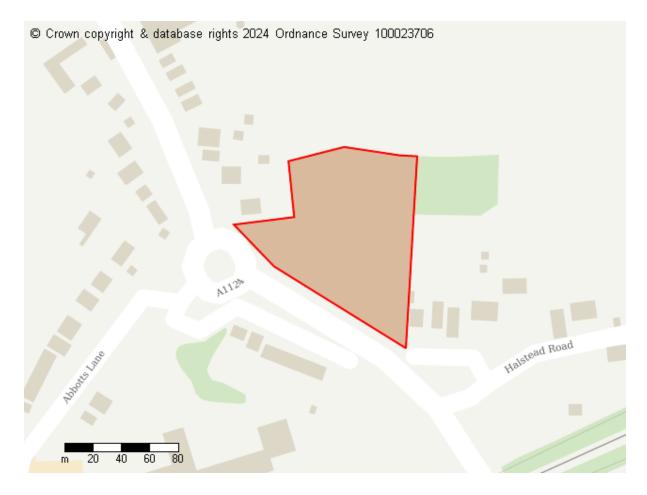

# **Proposed Future Use**

Residential Infrastructure Green Infrastructure

Site ID: 10090

Site address Land to north of Halstead Road, Aldham

Site area (hectares) 9.8280999999999999999 ha

# **Proposed Future Use**

Residential
Commercial
Infrastructure
Green Infrastructure
Other proposed land use

Site ID: 10119

Site address Paddock, Spring Gardens Road, Chappel, Colchester, Essex

Site area (hectares) 0.50900000000000001 ha