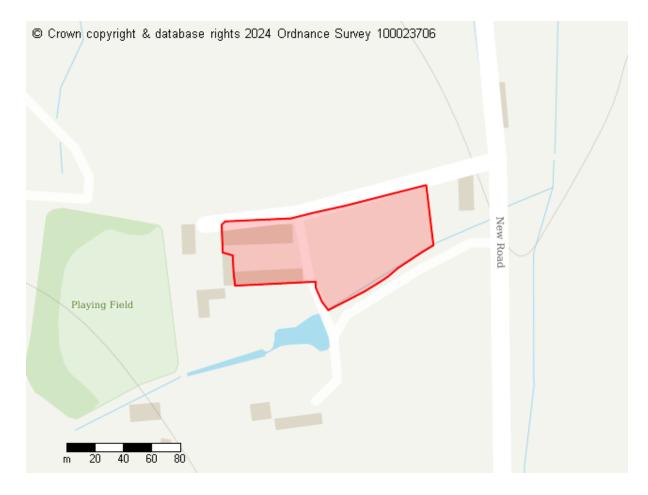

# **Proposed Future Use**

Site ID: 10509

Site address Land at Old Bourchiers Hall, New Road, Aldham, Colchester, CO6 3QU

Site area (hectares) 0.7581 ha