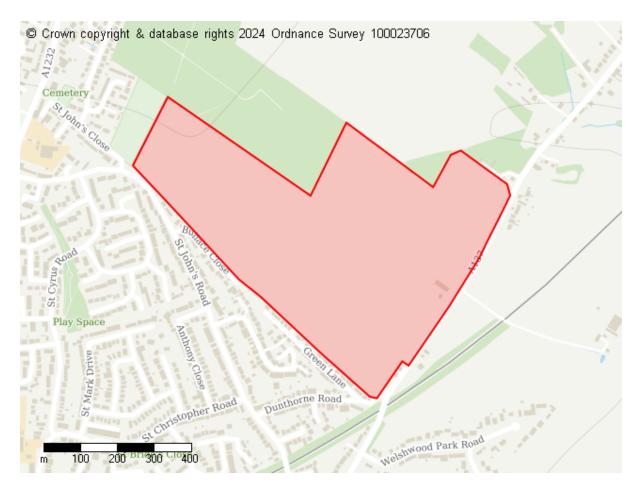

### **Proposed Future Use**

Residential Infrastructure

Site ID: 10256

Site address Buildings Farm, St Johns Road, Colchester, CO40JQ

Site area (hectares) 38.889000000000003 ha