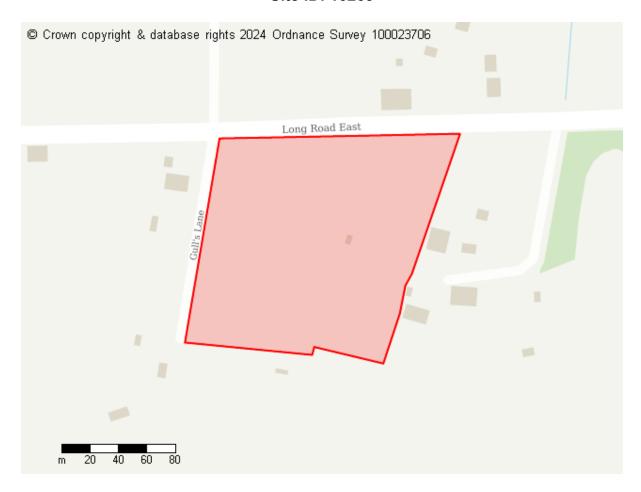

# **Proposed Future Use**

Site ID: 10263

Site address White Cottage, Long Road East, Dedham, Colchester, CO7 6BW

Site area (hectares) 2.3448000000000002 ha