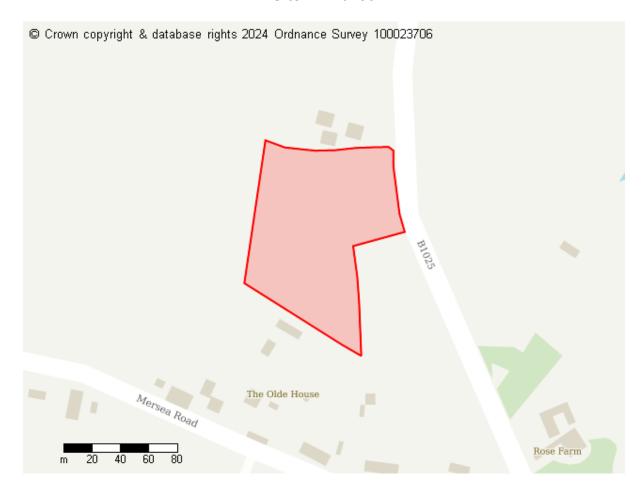

# **Proposed Future Use**

Site ID: 10181

Site address Land west of Maltings Road Peldon CO5 7PU

Site area (hectares) 0.285100000000000002 ha