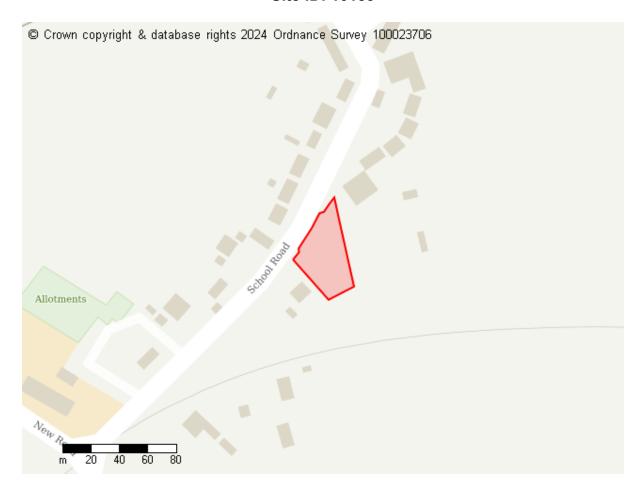

# **Proposed Future Use**

Residential Commercial Green Infrastructure

Site ID: 10171

Site address 124 School Road, Copford, Colchester, CO6 1BX

Site area (hectares) 0.3404 ha