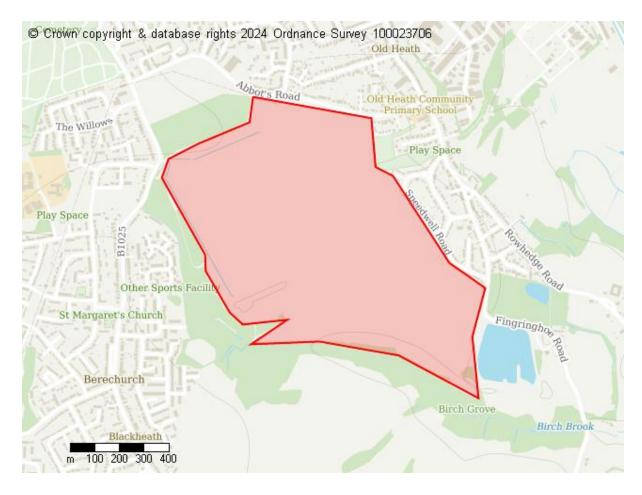

### **Proposed Future Use**

Commercial Green Infrastructure

Site ID: 10475

Site address Land off Abbots Road CO2 8BG

Site area (hectares) 97.83490000000005 ha