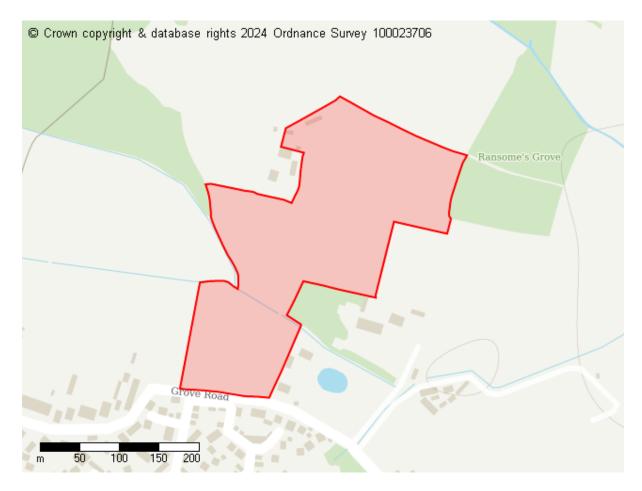

# **Proposed Future Use**

Site ID: 10762

Site address Land North Of Grove Road, Tiptree

Site area (hectares) 6.146899999999996 ha