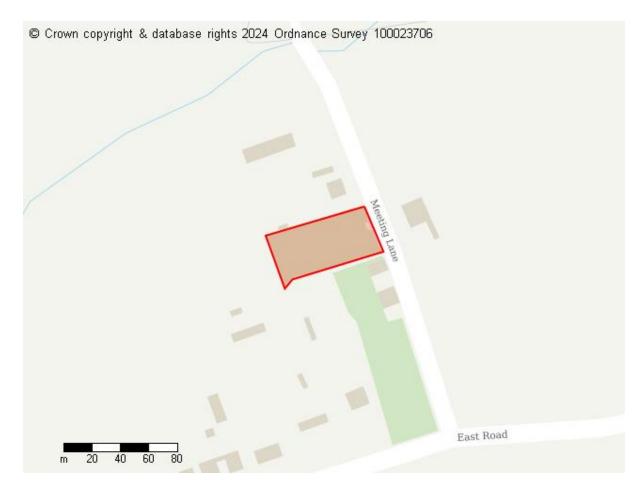

# **Proposed Future Use**

Site ID: 10198

Site address Meeting Field Meeting Lane East Mersea CO5 8TD

Site area (hectares) 0.254900000000000002 ha

# **Proposed Future Use**

Residential Other proposed land use

Site ID: 10203

Site address The Allotments Colchester, CO5 7JL

Site area (hectares) 0.19370000000000001 ha