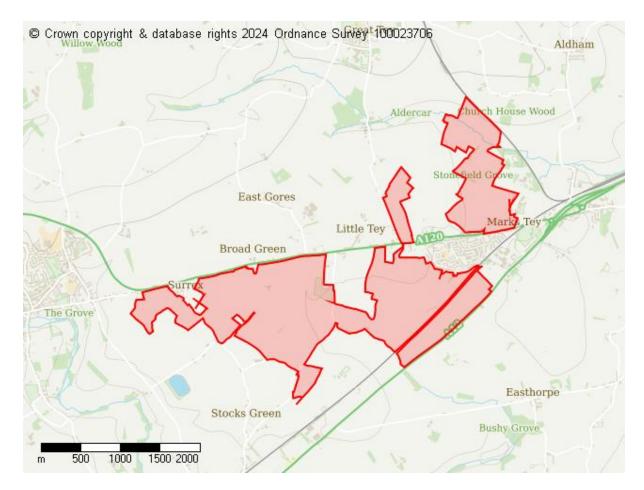

# **Proposed Future Use**

Residential Green Infrastructure

Site ID: 10747

Site address Land north, south, south-west and west of Marks Tey

Site area (hectares) 453.3877 ha