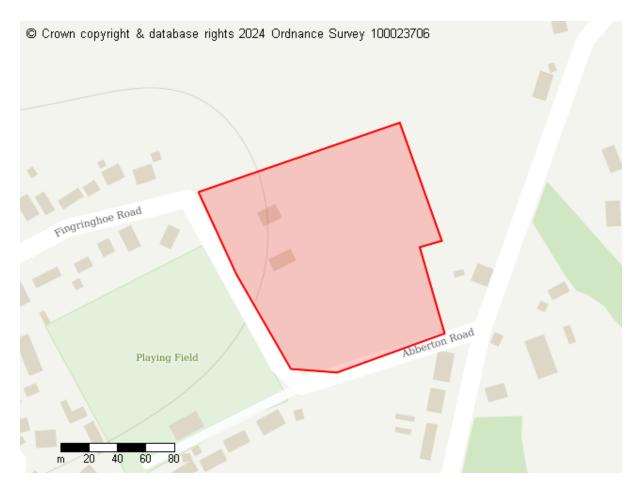

### **Proposed Future Use**

Site ID: 10225

Site address Site adjoining Clay Barn, Abberton Road, Fingringhoe, Colchester, Essex, CO5 7AR.

Site area (hectares) 0.92579999999999996 ha