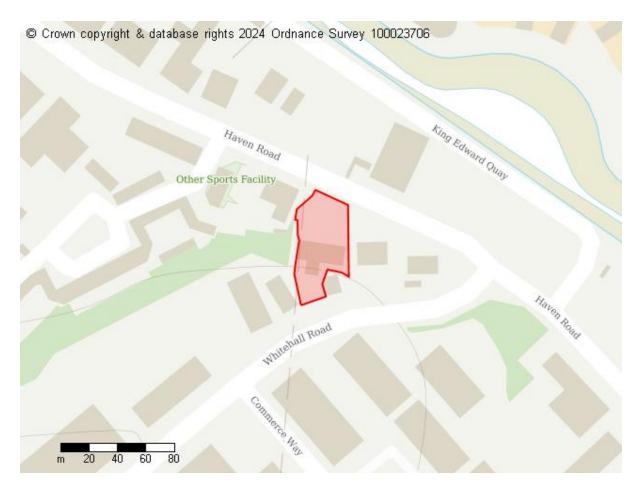

# **Proposed Future Use**

Residential Commercial Green Infrastructure

Site ID: 11016

Site address

Colchester WRC Whitehall Road Industrial Estate, Commerce Way, Colchester, CO2 8HT

Site area (hectares) 18.7011 ha

# **Proposed Future Use**

Infrastructure