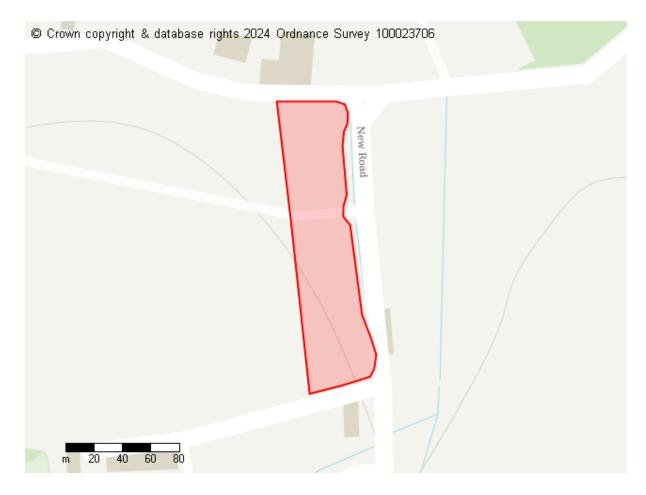

# **Proposed Future Use**

Site ID: 10509

Site address Land at Old Bourchiers Hall, New Road, Aldham, Colchester, CO6 3QU

Site area (hectares) 0.7581 ha

# **Proposed Future Use**

Site ID: 10535

Site address Land off New Road, Aldham

Site area (hectares) 0.296599999999999999999 ha