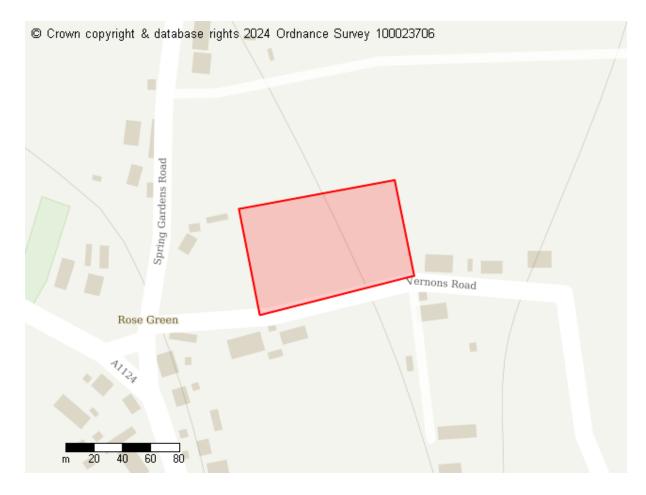

# **Proposed Future Use**

Site ID: 10120

Site address Land to the rear of Abbotts Croft, adjacent to Vernons Road.

Site area (hectares) 0.8075 ha