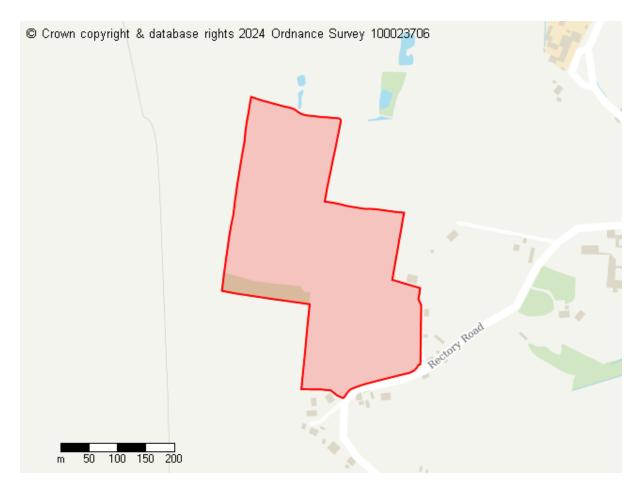

# **Proposed Future Use**

Commercial

Site ID: 10492

Site address Geoffrey's Rectory Road, Copford, Colchester, CO6 1DJ

Site area (hectares) 10.300599999999999 ha