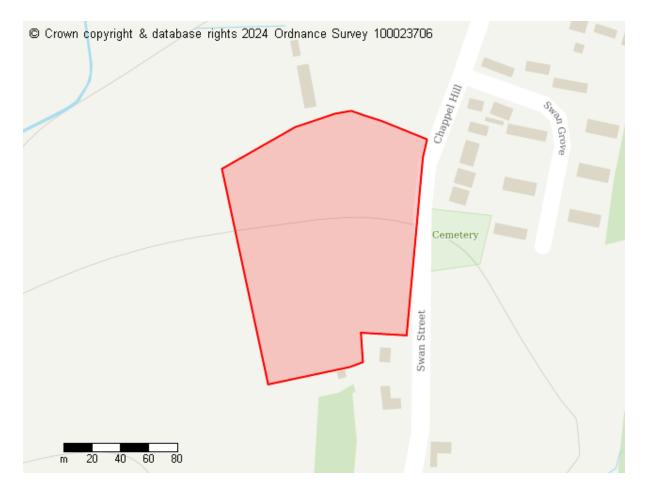

# **Proposed Future Use**

Residential Green Infrastructure

Site ID: 10124

Site address Swan Street, Chappel

Site area (hectares) 8.187699999999995 ha

# **Proposed Future Use**

Site ID: 10125

Site address Cedar Brook, Terrace Hall Chase, Great Horkesley, Colchester, CO6 4HG

Site area (hectares) 0.7825999999999996 ha