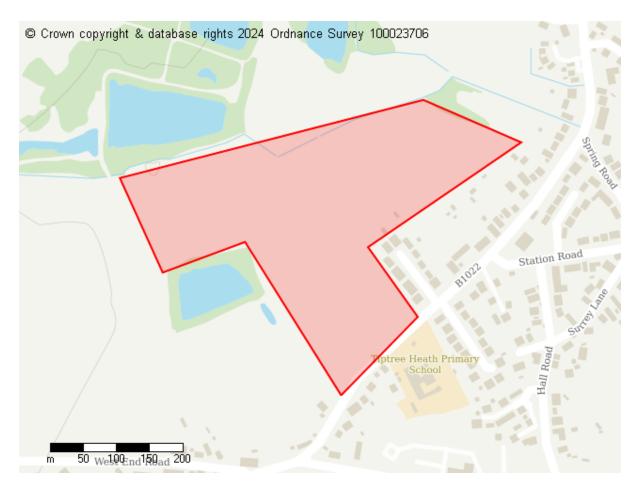

# **Proposed Future Use**

Site ID: 10132

Site address Land at Brook Meadows Tiptree

Site area (hectares) 11.648999999999999999 ha