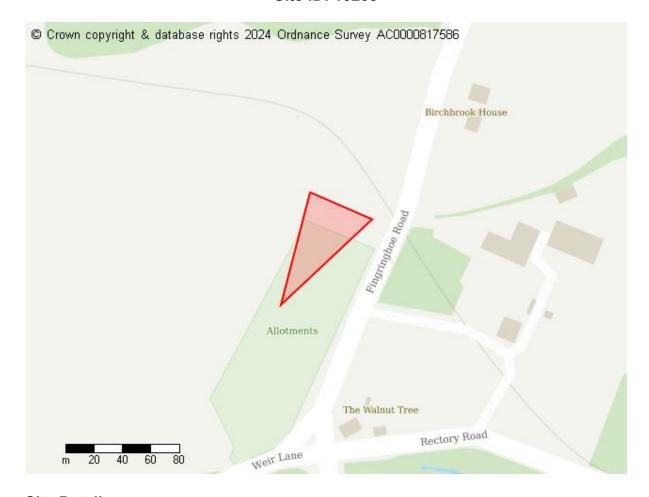

# **Proposed Future Use**

Site ID: 10211

Site address Land East of Fingringhoe Road, Rowhedge

Site area (hectares) 4.4886999999999997 ha