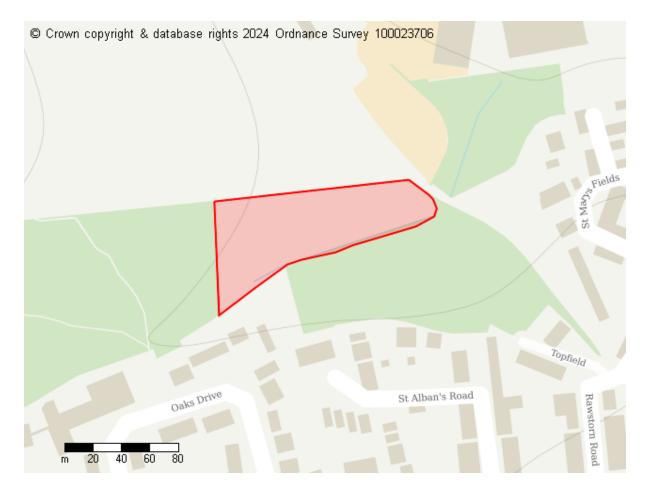

# **Proposed Future Use**

Residential Green Infrastructure

Site ID: 10660

Site address Land at Hilly Fields, Colchester

Site area (hectares) 0.73089999999999999 ha