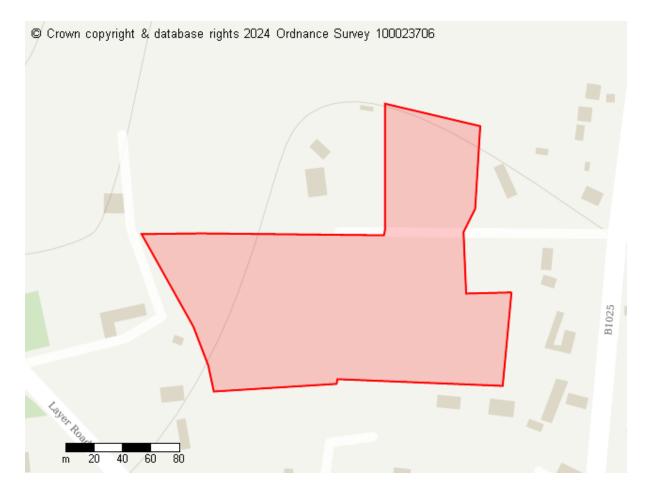

# **Proposed Future Use**

Site ID: 10767

Site address Land North East of Coach Road, Great Horkesley, Colchester – site edged red on accompanying site plan

Site area (hectares) 6.6104000000000000 ha

# **Proposed Future Use**

Site ID: 10768

Site address Land South of Armoury Road, West Bergholt, Colchester – site edged red on accompanying site plan

Site area (hectares) 19.0717 ha

# **Proposed Future Use**

Residential Commercial Infrastructure Green Infrastructure

Site ID: 10769

Site address Land North of Armoury Road, West Bergholt, Colchester – site edged red on accompanying site plan

Site area (hectares) 1.3008999999999999999 ha