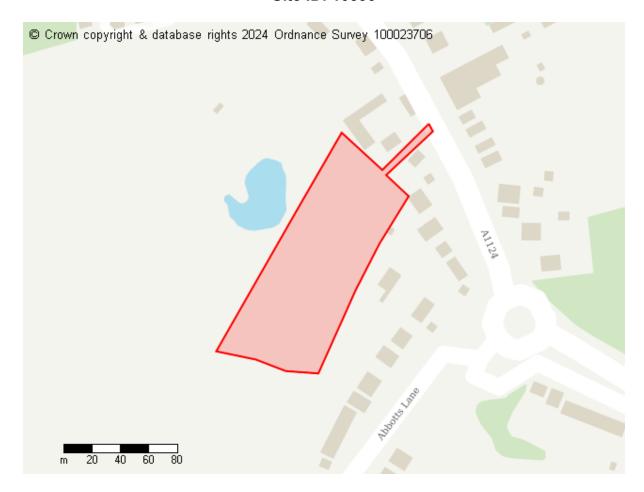

# **Proposed Future Use**

Site ID: 10767

Site address Land North East of Coach Road, Great Horkesley, Colchester – site edged red on accompanying site plan

Site area (hectares) 6.6104000000000000 ha