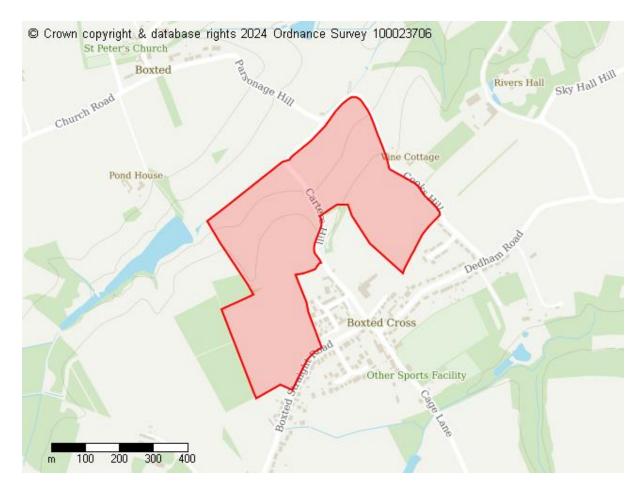

# **Proposed Future Use**

Residential Other proposed land use

Site ID: 10685

Site address Land North of Boxted Straight Road / West of Cooks Hill, Boxted Cross

Site area (hectares) 24.022500000000001 ha