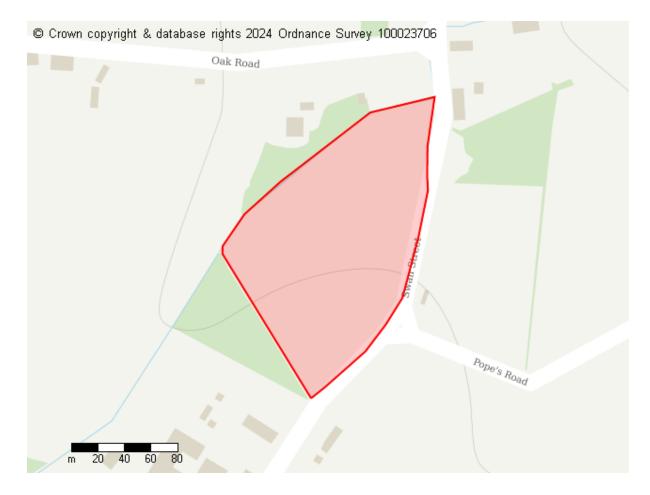

rea (hectares) 1.4059999999999999999 ha

### **Proposed Future Use**

Site ID: 10267



Site address Tey Gardens, Church Lane, Little Tey, Colchester, CO6 1HX

Site area (hectares) 5.3045 ha

# **Proposed Future Use**

Site ID: 10291



Site address Land opposite Wick Road, Langham, Colchester, CO4 5NJ

Site area (hectares) 0.78820000000000001 ha

# **Proposed Future Use**

Residential Infrastructure Green Infrastructure Other proposed land use

Site ID: 10293



Site address The Nurseries West End Road Tiptree

Site area (hectares) 1.7809999999999999999 ha

# **Proposed Future Use**

Residential Commercial

Site ID: 10294



Site address Middlewick Ranges

Site area (hectares) 224.8752000000001 ha

# **Proposed Future Use**

Commercial Infrastructure Green Infrastructure

Site ID: 10295



Site address Swan Street, Chappel

Site area (hectares) 1.9939 ha

# **Proposed Future Use**

Residential Commercial Infrastructure Green Infrastructure

Site ID: 10387



Site address Middlewick Ranges including birch Brook and beyond

Site area (hectares) 145.6552000000001 ha

# **Proposed Future Use**

Infrastructure
Green Infrastructure
Other proposed land use

Site ID: 10422



Site address Abbots Road, Colchester, CO2 8BG

Site area (hectares) 84.346900000000005 ha

# **Proposed Future Use**

Green Infrastructure

Site ID: 10434



Site address Middlewick Ranges

Site area (hectares) 78.6721 ha

# **Proposed Future Use**

Green Infrastructure

Site ID: 10461



Site address Middlewick Ranges Colchester,

Site area (hectares) 84.346900000000005 ha

### **Proposed Future Use**

Comme