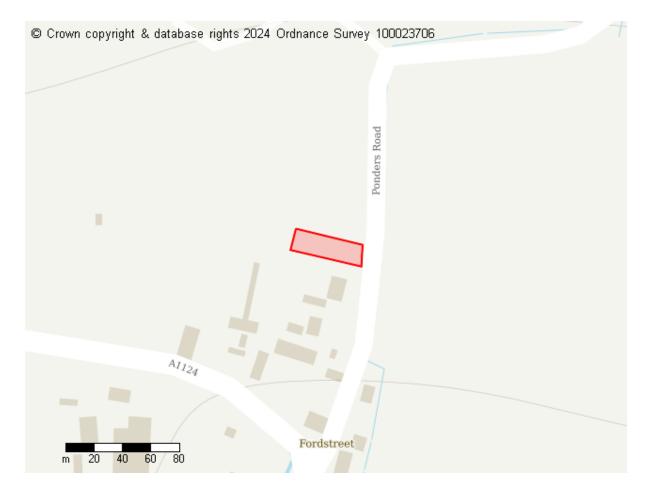

## **Proposed Future Use**

Site ID: 10572

Site address Friars Farm Cottage, Ponders Road, Fordham, Colchester, CO6 3LN

Site area (hectares) 0.0757000000000000000 ha