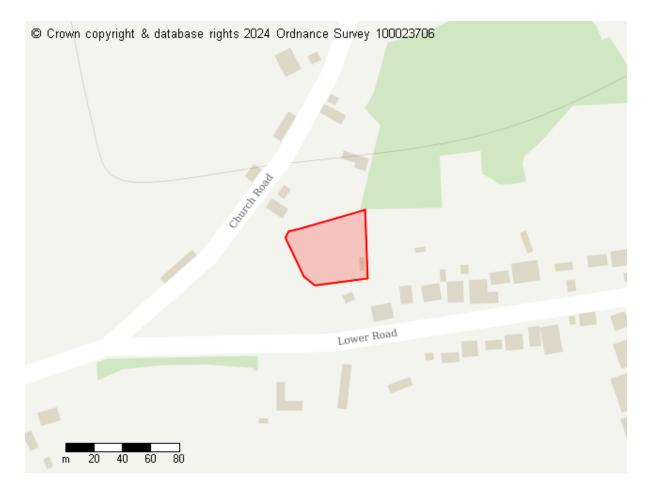

# **Proposed Future Use**

Residential Other proposed land use

Site ID: 10084

Site address Spring Cottage, Lower Road, Peldon, Colchester, CO5 7PR

Site area (hectares) 0.22 ha