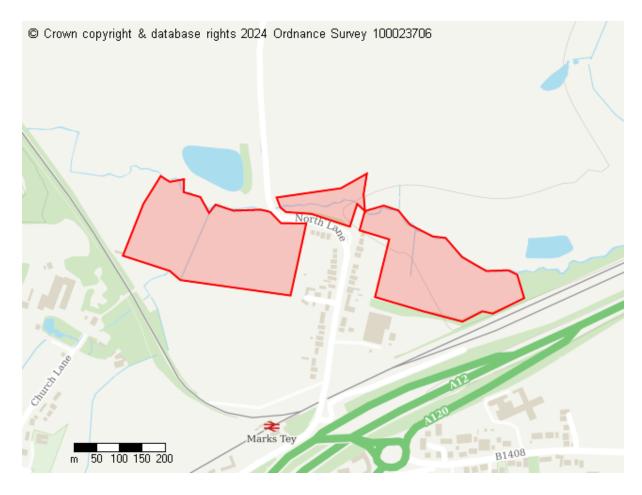

# **Proposed Future Use**

Site ID: 10514

Site address Land west and east of North Lane, Marks Tey

Site area (hectares) 11.734400000000001 ha