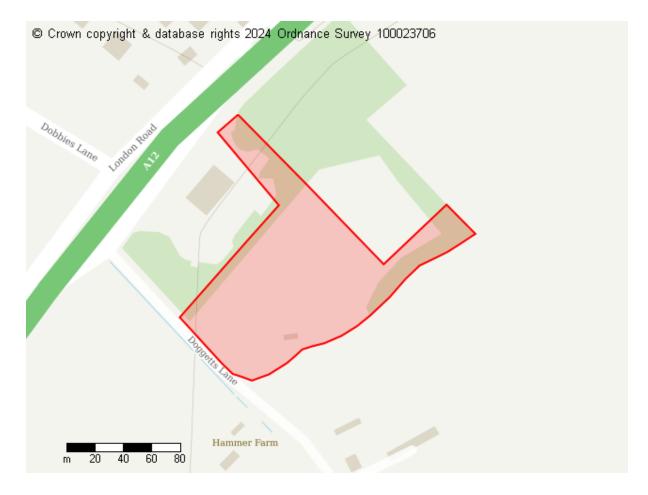

# **Proposed Future Use**

Site ID: 10230

Site address Land south of Doggetts Lane Service Station, London Road/A12, Marks Tey, CO6 1EW.

Site area (hectares) 1.4134 ha