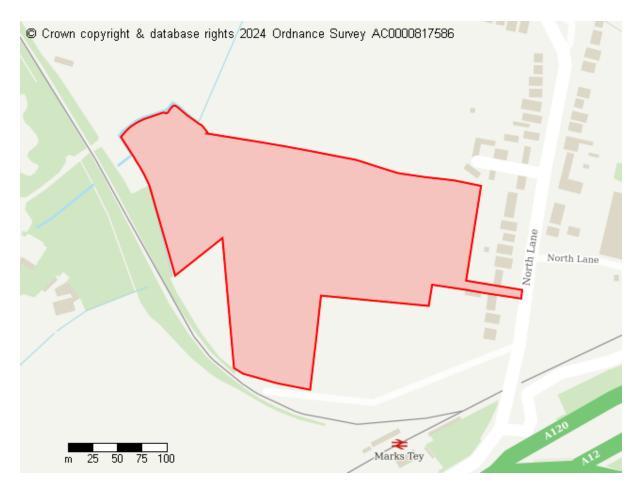

# **Proposed Future Use**

Residential

Site ID: 10846

Site address Land west of North Lane and North of Marks Tey Railway Station, Marks Tey

Site area (hectares) 5.0992 ha