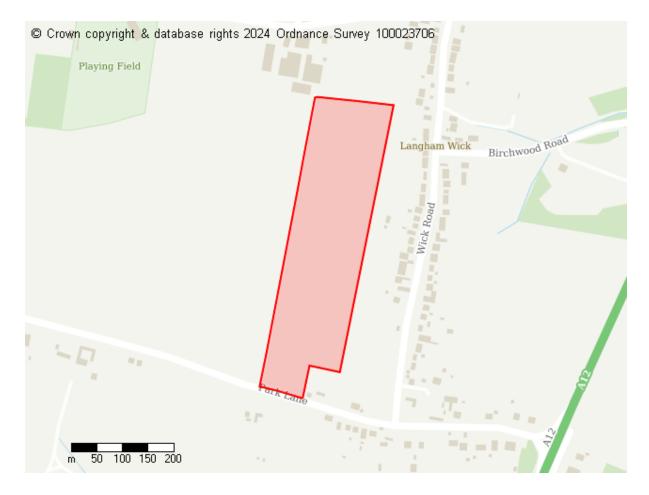

# **Proposed Future Use**

Commercial

Site ID: 10664

Site address Land north of Park Lane, Langham, Colchester CO4 5PA

Site area (hectares) 40.063200000000000 ha