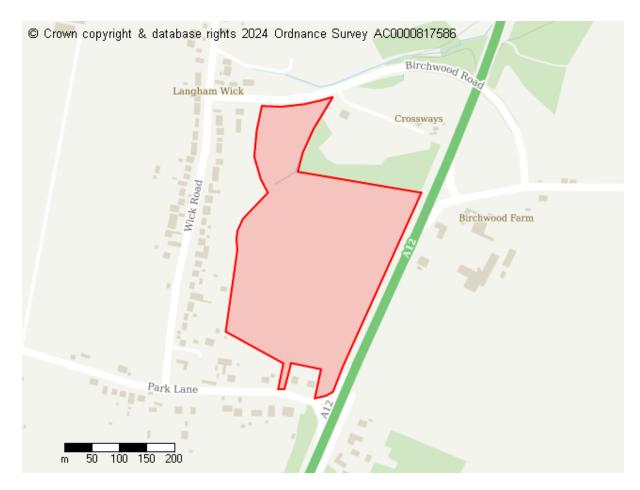

## **Proposed Future Use**

Residential Infrastructure Green Infrastructure

Site ID: 10665

Site address Land east of Wick Road and west of A12, Langham, CO4 5QG

Site area (hectares) 9.911199999999991 ha