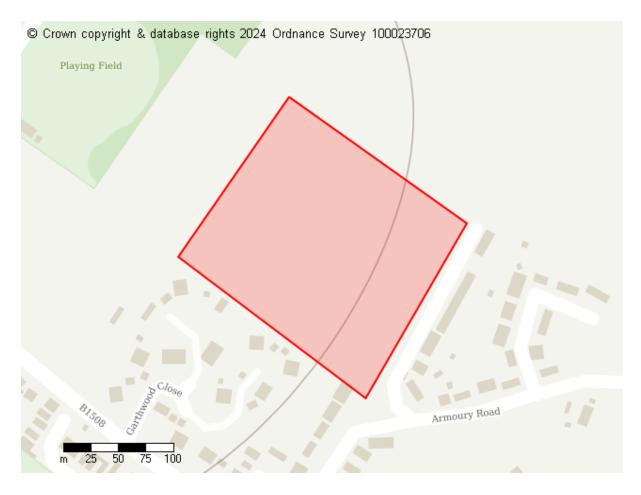

# **Proposed Future Use**

Site ID: 10768

Site address Land South of Armoury Road, West Bergholt, Colchester – site edged red on accompanying site plan

Site area (hectares) 19.0717 ha