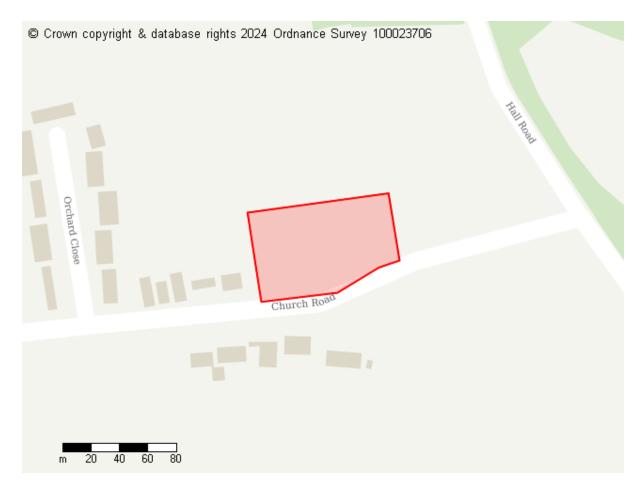

e ID: 10522



Site address Land adjacent 57 Rowhedge Road, Colchester, CO2 8EL

Site area (hectares) 0.7540999999999999999 ha

# **Proposed Future Use**

Site ID: 10523



Site address Land to rear of Cherry Chase, Tiptree

Site area (hectares) 6.5891999999999999 ha

# **Proposed Future Use**

Site ID: 10525



Site address 47 Lexden Road, Colchester, CO3 3PY

Site area (hectares) 0.2667999999999998 ha

# **Proposed Future Use**

Site ID: 10526



Site address Land between White Hart Lane & Manor Road, West Bergholt

Site area (hectares) 3.3529 ha

# **Proposed Future Use**

Residential Infrastructure Green Infrastructure

Site ID: 10527



Site address Land south of Factory Hill, Tiptree

Site area (hectares) 4.04870000000000002 ha

# **Proposed Future Use**

Commercial

Site ID: 10531



Site address Land north of Church Road, Copford Green.

Site area (hectares) 0.599099999999999999999 ha

# **Proposed Future Use**

Residential Green Infrastructure Other proposed land use

Site ID: 10532



Site address Land east of Factory Hill and south of Honey Lane, Tiptree

Site area (hectares) 1.7896000000000001 ha

# **Proposed Future Use**

Residential Commercial Infrastructure Site ID: 10533

No site plotted.

#### **Site Details**

Site address Milestone Farm, Halstead Road, Eight Ash Green, Colchester, CO6 3PX

Site area (hectares)

# **Proposed Future Use**

Site ID: 10534



Site address Land East of Factory Hill, Tiptree

Site area (hectares) 19.89300000000001 ha

# **Proposed Future Use**

Site ID: 10535



Site address Land off New Road, Aldham

Site area (hectares) 0.29