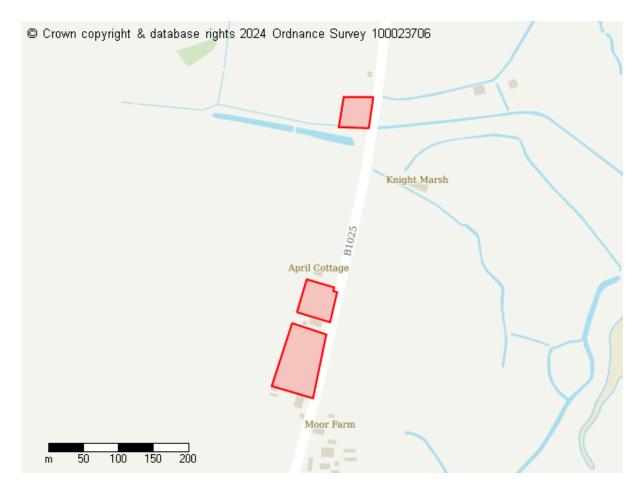

# **Proposed Future Use**

Site ID: 10509

Site address Land at Old Bourchiers Hall, New Road, Aldham, Colchester, CO6 3QU

Site area (hectares) 0.7581 ha