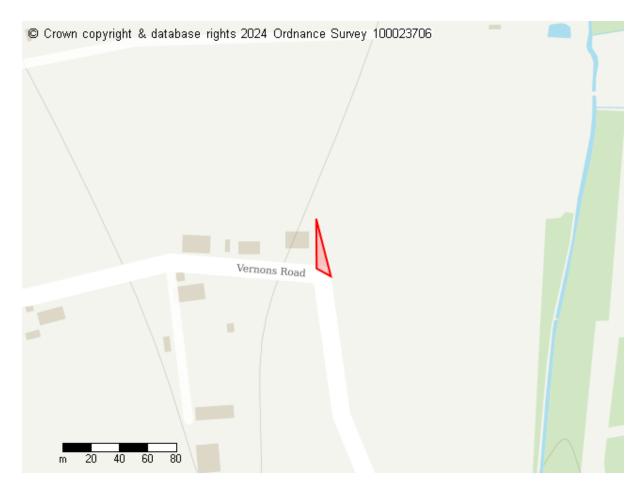

# **Proposed Future Use**

Site ID: 10120

Site address Land to the rear of Abbotts Croft, adjacent to Vernons Road.

Site area (hectares) 0.8075 ha