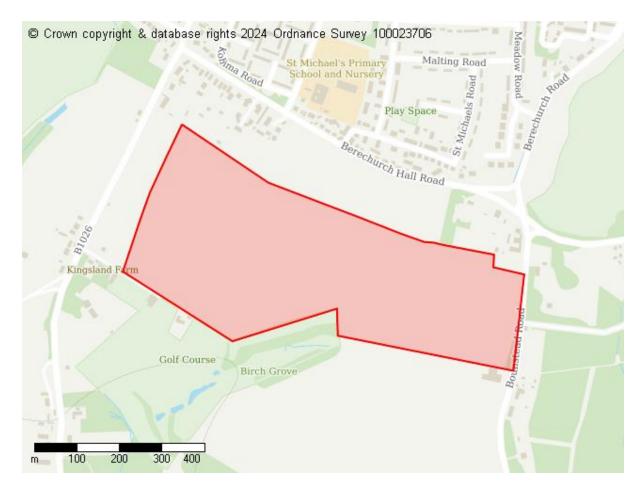

# **Proposed Future Use**

Residential Green Infrastructure

Site ID: 10687

Site address Land south of Berechurch Hall Road and west of Bounstead Road, Colchester

Site area (hectares) 27.69689999999999 ha