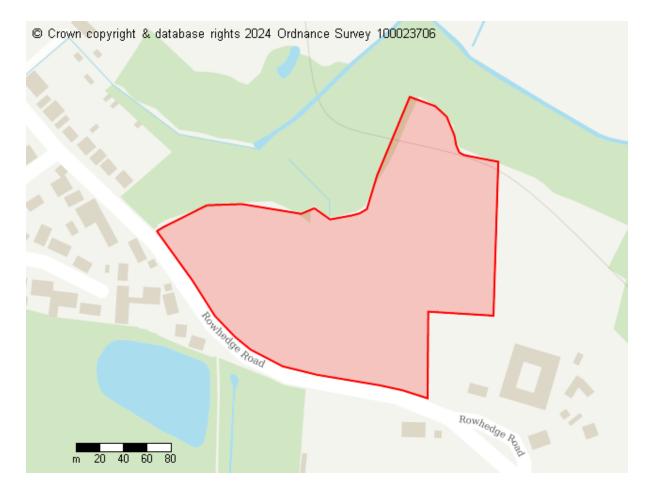

## **Proposed Future Use**

Residential Infrastructure

Site ID: 10629

Site address Place Farm, Rowhedge Road, Colchester, CO2 8DD

Site area (hectares) 5.999399999999996 ha