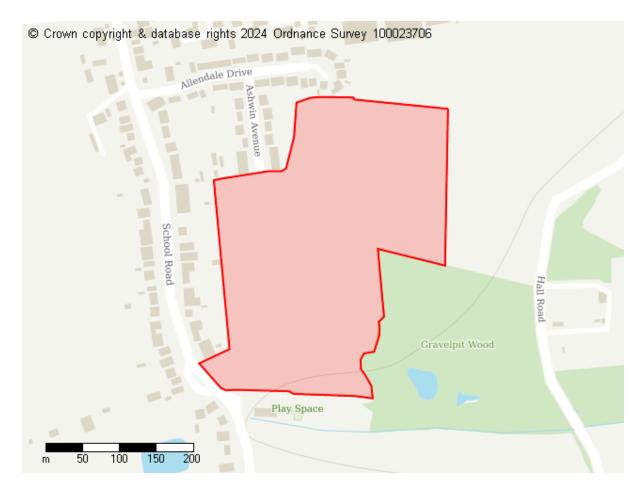

# **Proposed Future Use**

Site ID: 10767

Site address Land North East of Coach Road, Great Horkesley, Colchester – site edged red on accompanying site plan

Site area (hectares) 6.6104000000000000 ha