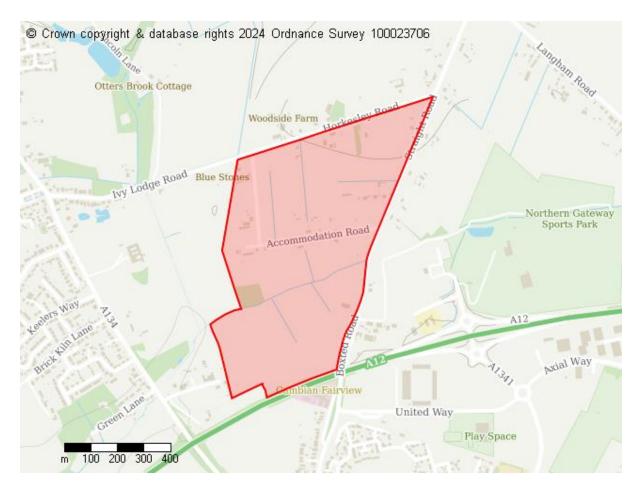

## **Proposed Future Use**

Residential Green Infrastructure

Site ID: 10635

Site address Land at and around Accommodation Road, Boxted