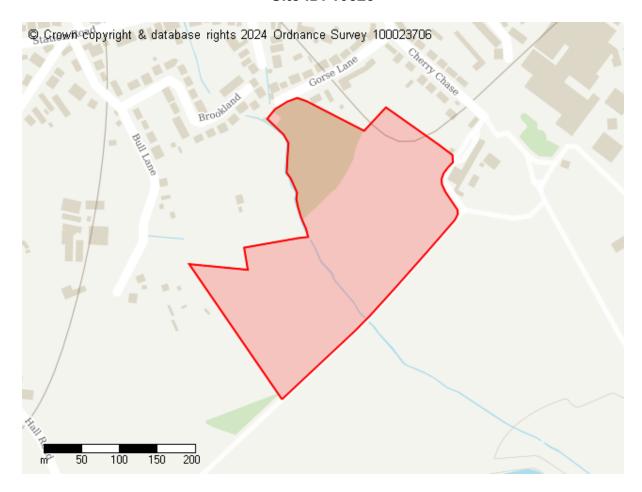

# **Proposed Future Use**

Site ID: 10523

Site address Land to rear of Cherry Chase, Tiptree

Site area (hectares) 6.5891999999999999 ha