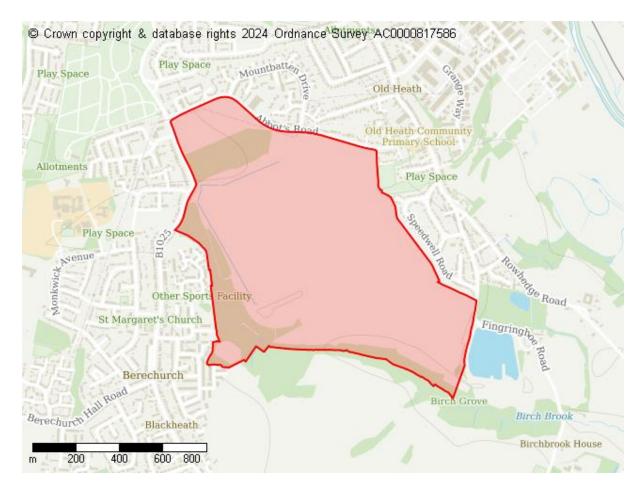

## **Proposed Future Use**

Site ID: 10575

Site address Middlewick Ranges, Colchester, CO2 8BG

Site area (hectares) 95.52639999999995 ha