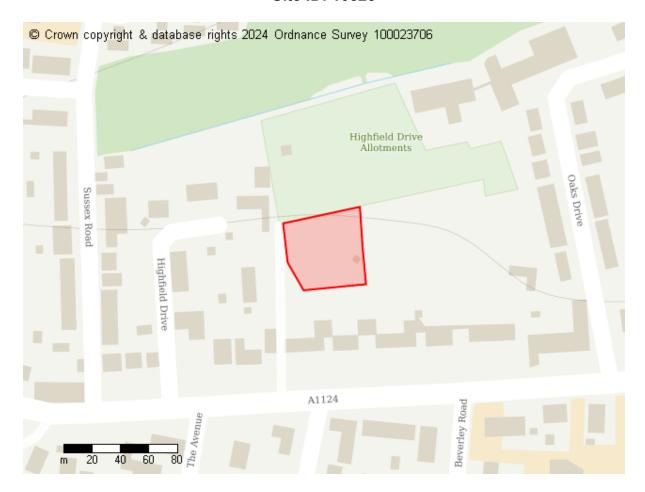

# **Proposed Future Use**

Residential Green Infrastructure

Site ID: 10660

Site address Land at Hilly Fields, Colchester

Site area (hectares) 0.73089999999999999 ha