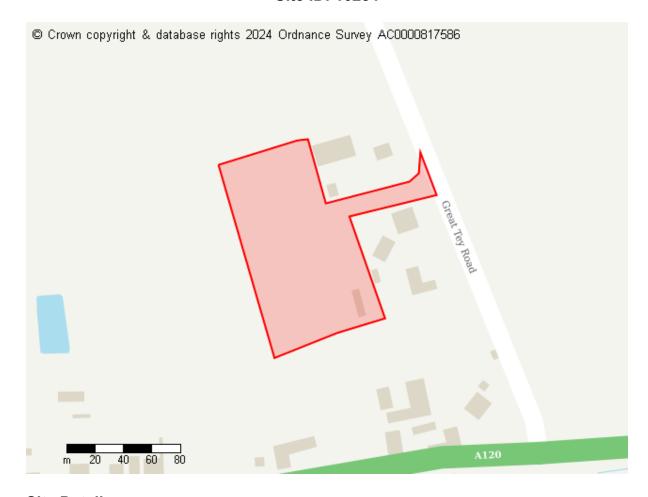

### **Proposed Future Use**

Site ID: 10254

Site address Apex Lodge, Great Tey Road, Little Tey, Colchester, CO6 1HZ

Site area (hectares) 1.1303000000000001 ha