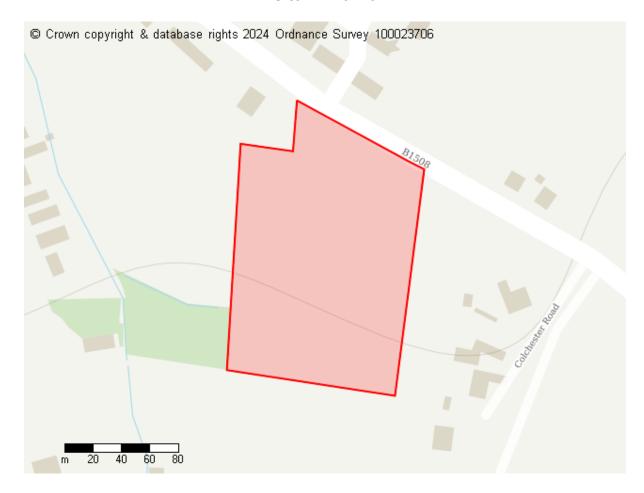

oposed Future Use**

Residential Green Infrastructure

Site ID: 10165



Site address North of Godmans Lane, Marks Tey, Colchester, CO6 1LU

Site area (hectares) 6.440699999999996 ha

# **Proposed Future Use**

Residential Commercial Green Infrastructure

Site ID: 10171



Site address 124 School Road, Copford, Colchester, CO6 1BX

Site area (hectares) 0.3404 ha

# **Proposed Future Use**

Residential Infrastructure Green Infrastructure

Site ID: 10173



Site address 121a London Road, Marks Tey, Colchester, CO6 1EB

Site area (hectares) 2.9993 ha

# **Proposed Future Use**

Residential Commercial

Site ID: 10175



Site address Haycocks Yard Haycocks Lane West Mersea CO5 8SS

Site area (hectares) 1.7394000000000001 ha

# **Proposed Future Use**

Commercial Infrastructure

Site ID: 10176



Site address 131 Colchester Road, West Bergholt, Colchester, CO6 3JX

Site area (hectares) 2.158300000000001 ha

# **Proposed Future Use**

Residential Green Infrastructure

Site ID: 10177



Site address Land south of Peldon Road Great Wigborough Essex CO5 7SA

Site area (hectares) 0.54890000000000005 ha

# **Proposed Future Use**

Site ID: 10178



Site address 131 Colchester Road, West Bergholt, Colchester, CO6 3JX

Site area (hectares) 6.5075000000000000 ha

# **Proposed Future Use**

Residential Infrastructure Green Infrastructure

Site ID: 10179



Site address Land north of Mersea Road Peldon CO5 7QE

Site area (hectares) 0.7887999999999995 ha

# **Proposed Future Use**

Site ID: 10180



Site address Land west of Colchester Road Peldon CO5 7QJ

Site area (hectares) 1.071099999999