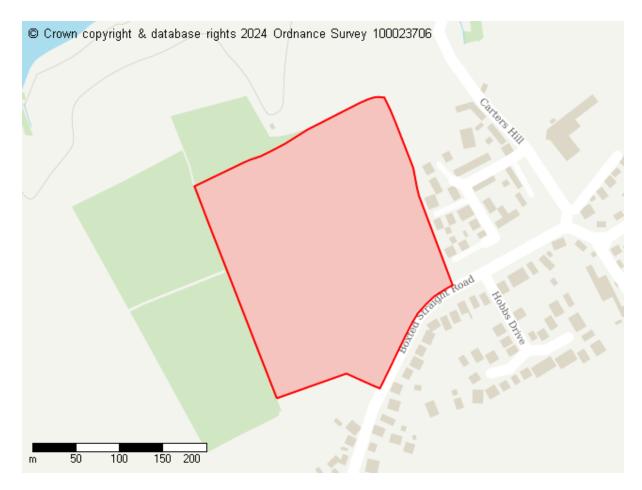

# **Proposed Future Use**

Site ID: 10676

Site address Land North of Boxted Straight Road, Boxted Cross

Site area (hectares) 6.1239999999999997 ha