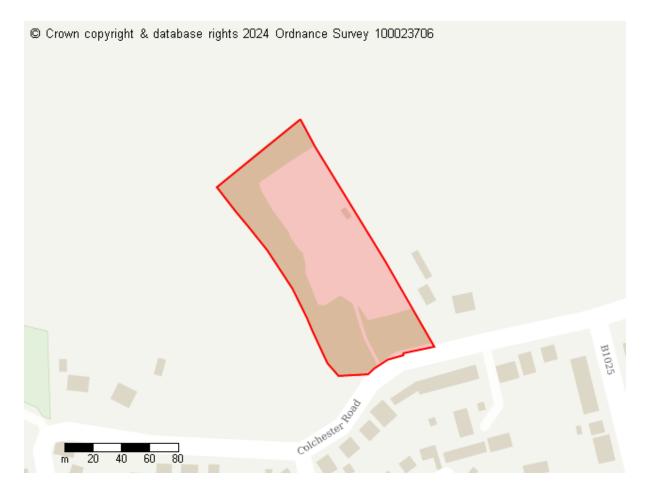

# **Proposed Future Use**

Residential Green Infrastructure

Site ID: 10138

Site address Land west of Colchester Road Peldon Essex CO5 7QP

Site area (hectares) 0.936 ha