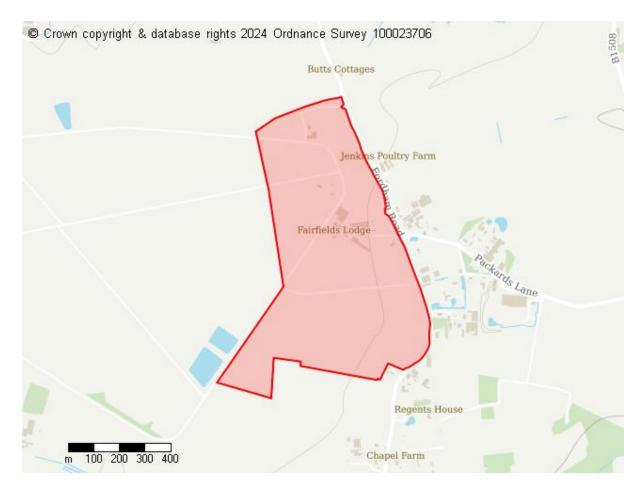

### **Proposed Future Use**

Residential Commercial Green Infrastructure

Site ID: 10638

Site address

Fairfields Farm Wormingford Airfield, Fordham Road, Wormingford, Colchester CO6 3AQ

Site area (hectares) 54.029200000000003 ha