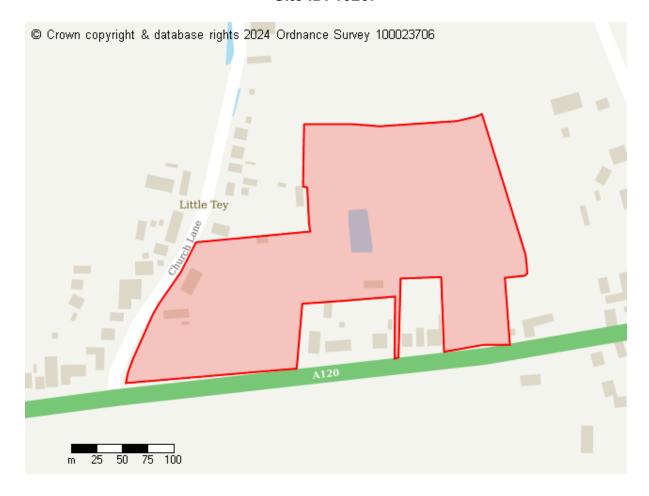

### **Proposed Future Use**

Site ID: 10254

Site address Apex Lodge, Great Tey Road, Little Tey, Colchester, CO6 1HZ

Site area (hectares) 1.1303000000000001 ha