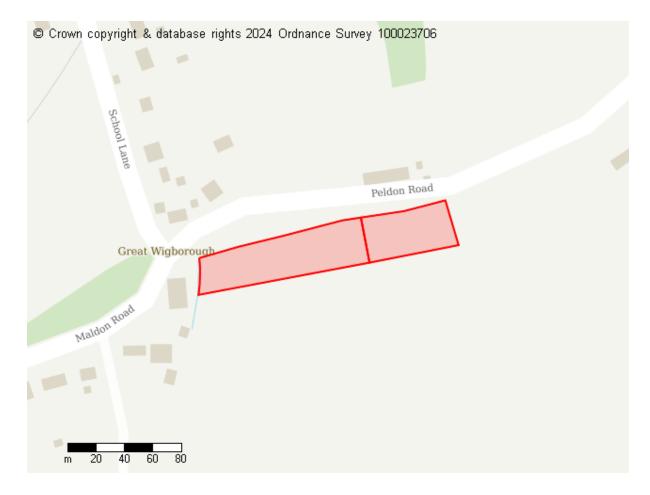

# **Proposed Future Use**

Residential Green Infrastructure

Site ID: 10177

Site address Land south of Peldon Road Great Wigborough Essex CO5 7SA

Site area (hectares) 0.54890000000000005 ha