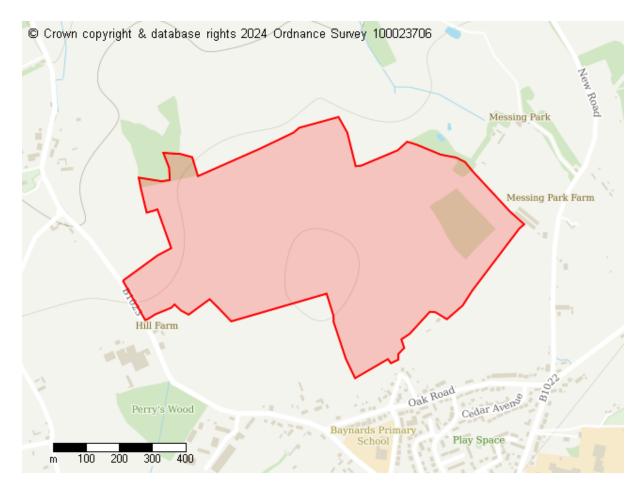

### **Proposed Future Use**

Site ID: 10260

Site address Elms Farm House, Messing Road, Tiptree, Colchester, CO5 0ES

Site area (hectares) 8.2356999999999996 ha