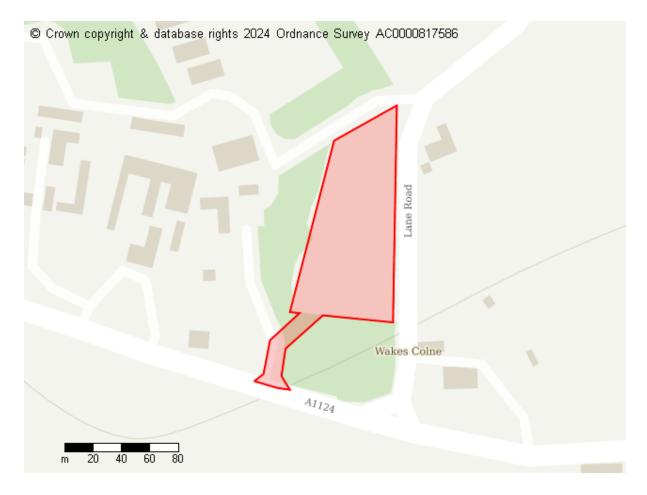

# **Proposed Future Use**

Residential
Commercial
Infrastructure
Green Infrastructure
Other proposed land use

Site ID: 10119

Site address Paddock, Spring Gardens Road, Chappel, Colchester, Essex

Site area (hectares) 0.50900000000000001 ha