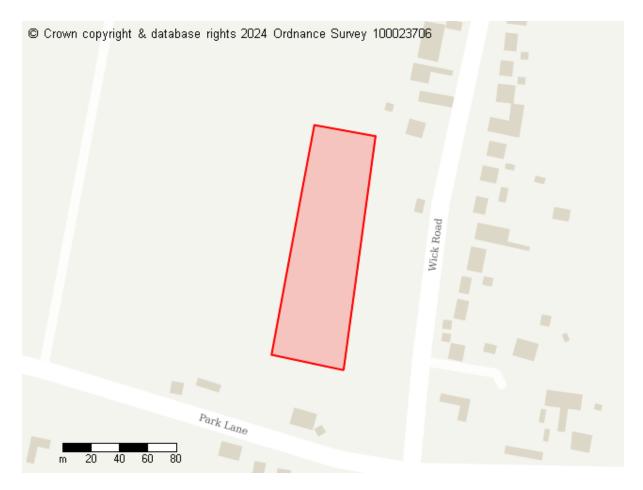

# **Proposed Future Use**

Site ID: 10291

Site address Land opposite Wick Road, Langham, Colchester, CO4 5NJ

Site area (hectares) 0.78820000000000001 ha