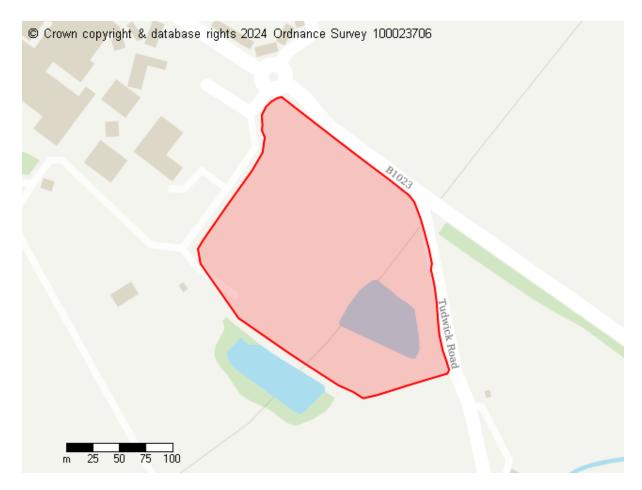

address

Land south west of Tiptree (south of Hall Road and east of Hall Road), Tiptree

Site area (hectares) 19.4575 ha

# **Proposed Future Use**

Site ID: 10522



Site address Land adjacent 57 Rowhedge Road, Colchester, CO2 8EL

Site area (hectares) 0.7540999999999999999 ha

# **Proposed Future Use**

Site ID: 10523



Site address Land to rear of Cherry Chase, Tiptree

Site area (hectares) 6.5891999999999999 ha

# **Proposed Future Use**

Site ID: 10525



Site address 47 Lexden Road, Colchester, CO3 3PY

Site area (hectares) 0.2667999999999998 ha

# **Proposed Future Use**

Site ID: 10526



Site address Land between White Hart Lane & Manor Road, West Bergholt

Site area (hectares) 3.3529 ha

# **Proposed Future Use**

Residential Infrastructure Green Infrastructure

Site ID: 10527



Site address Land south of Factory Hill, Tiptree

Site area (hectares) 4.04870000000000002 ha

# **Proposed Future Use**

Commercial

Site ID: 10531



Site address Land north of Church Road, Copford Green.

Site area (hectares) 0.599099999999999999999 ha

# **Proposed Future Use**

Residential Green Infrastructure Other proposed land use

Site ID: 10532



Site address Land east of Factory Hill and south of Honey Lane, Tiptree

Site area (hectares) 1.7896000000000001 ha

# **Proposed Future Use**

Residential Commercial Infrastructure Site ID: 10533

No site plotted.

#### **Site Details**

Site address Milestone Farm, Halstead Road, Eight Ash Green, Colchester, CO6 3PX

Site area (hectares)

# **Proposed Future Use**

Site ID: 10534



Site address Land East of Factory Hill, Tiptree

S