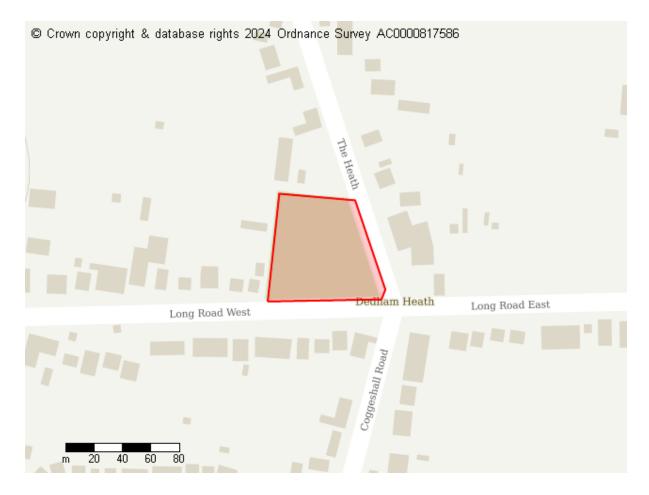

## **Proposed Future Use**

Site ID: 10583

Site address Land on the corner of Long Road West and The Heath, Dedham Heath

Site area (hectares) 0.49959999999999999999 ha

## **Proposed Future Use**

Residential Green Infrastructure

Site ID: 10584

Site address 12 Colchester Road, West Bergholt, Colchester, CO6 3JG

Site area (hectares) 0.1104 ha