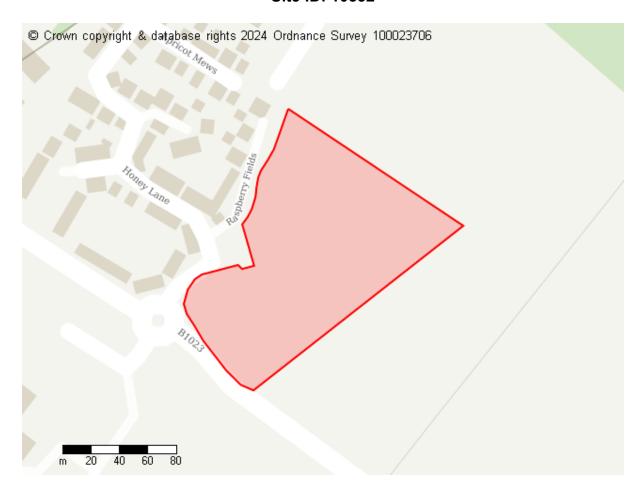

Chase, Tiptree

Site area (hectares) 6.5891999999999999 ha

# **Proposed Future Use**

Site ID: 10525



Site address 47 Lexden Road, Colchester, CO3 3PY

Site area (hectares) 0.2667999999999998 ha

# **Proposed Future Use**

Site ID: 10526



Site address Land between White Hart Lane & Manor Road, West Bergholt

Site area (hectares) 3.3529 ha

# **Proposed Future Use**

Residential Infrastructure Green Infrastructure

Site ID: 10527



Site address Land south of Factory Hill, Tiptree

Site area (hectares) 4.04870000000000002 ha

# **Proposed Future Use**

Commercial

Site ID: 10531



Site address Land north of Church Road, Copford Green.

Site area (hectares) 0.599099999999999999999 ha

# **Proposed Future Use**

Residential Green Infrastructure Other proposed land use

Site ID: 10532



Site address Land east of Factory Hill and south of Honey Lane, Tiptree

Site area (hectares) 1.7896000000000001 ha

# **Proposed Future Use**

Residential Commercial Infrastructure Site ID: 10533

No site plotted.

#### **Site Details**

Site address Milestone Farm, Halstead Road, Eight Ash Green, Colchester, CO6 3PX

Site area (hectares)

# **Proposed Future Use**

Site ID: 10534



Site address Land East of Factory Hill, Tiptree

Site area (hectares) 19.89300000000001 ha

# **Proposed Future Use**

Site ID: 10535



Site address Land off New Road, Aldham

Site area (hectares) 0.296599999999999999999 ha

# **Proposed Future Use**

Site ID: 10536



Site address Ellor Land southwest of Halstead Road Eight Ash Green CO6

Site area (hectares) 1.0595000000000001 ha

# **Proposed Future Use