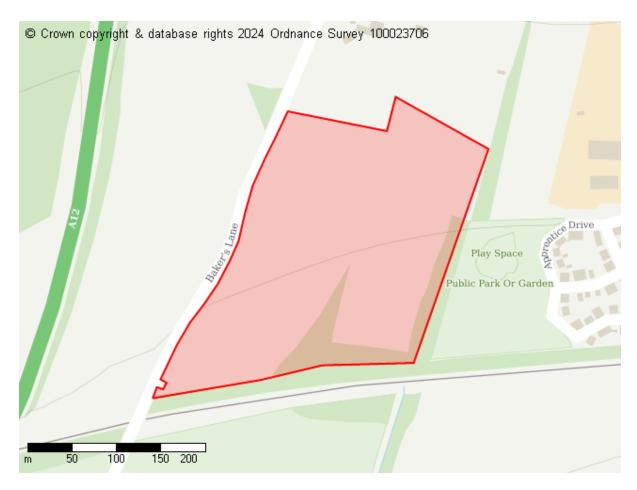

# **Proposed Future Use**

Site ID: 10761

Site address Land off Bakers Lane, Braiswick

Site area (hectares) 7.177399999999996 ha