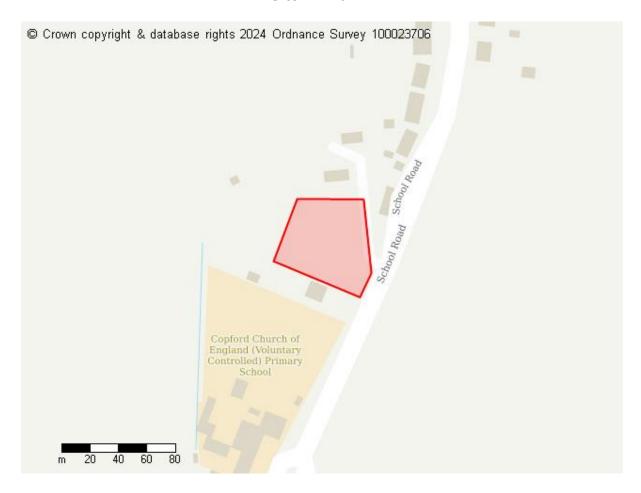

# **Proposed Future Use**

Residential Commercial Green Infrastructure

Site ID: 10171

Site address 124 School Road, Copford, Colchester, CO6 1BX

Site area (hectares) 0.3404 ha