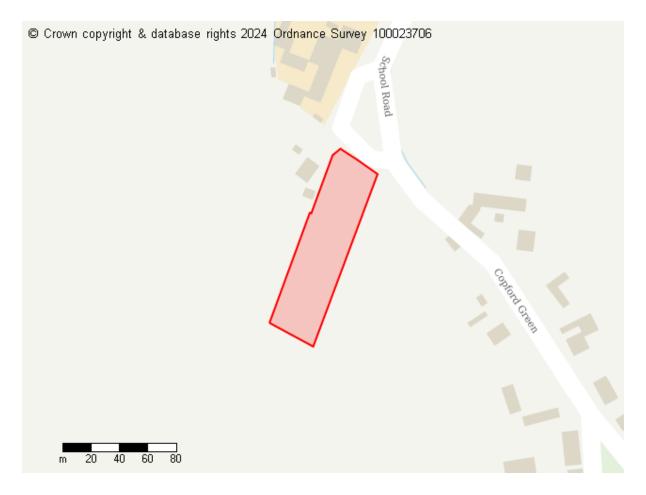

# **Proposed Future Use**

Residential Commercial Green Infrastructure

Site ID: 10171

Site address 124 School Road, Copford, Colchester, CO6 1BX

Site area (hectares) 0.3404 ha