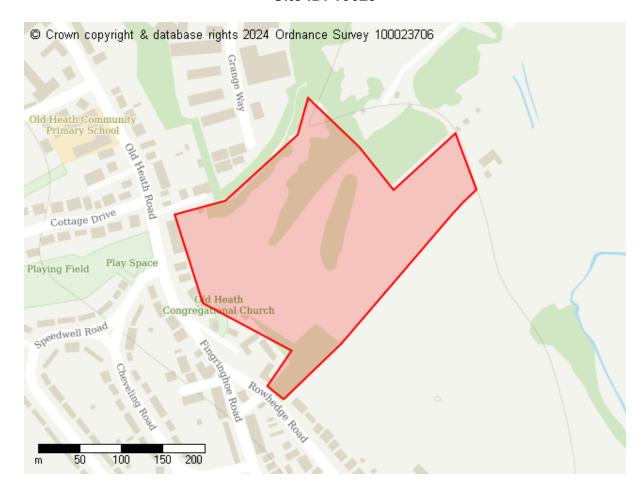

## **Proposed Future Use**

Residential Infrastructure

Site ID: 10629

Site address Place Farm, Rowhedge Road, Colchester, CO2 8DD

Site area (hectares) 5.999399999999996 ha