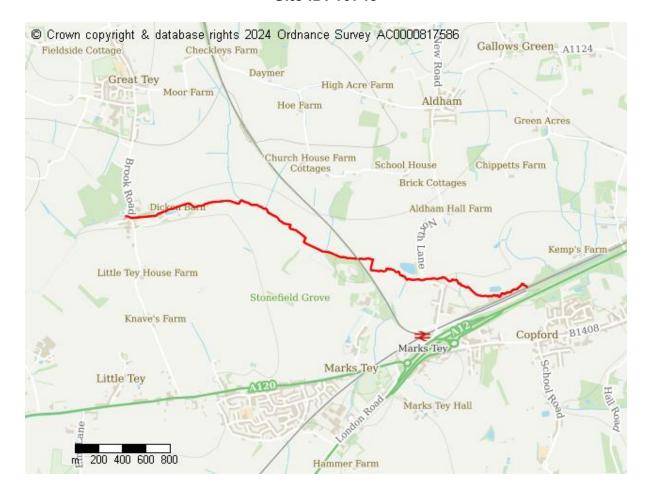

# **Proposed Future Use**

Residential Infrastructure Green Infrastructure

Site ID: 10090

Site address Land to north of Halstead Road, Aldham

Site area (hectares) 9.8280999999999999999 ha