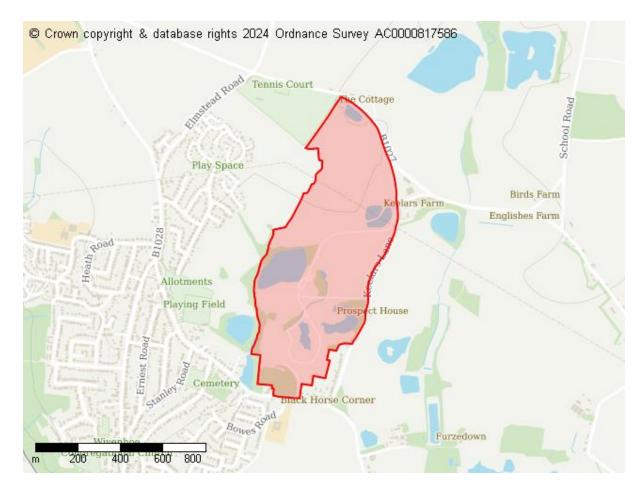

### **Proposed Future Use**

Green Infrastructure Other proposed land use

Site ID: 10606

Site address

Weir Lane Grasslands (between Middlewick/Birch Brook LoWS and Roman River SSSI)

Site area (hectares) 108.0835 ha