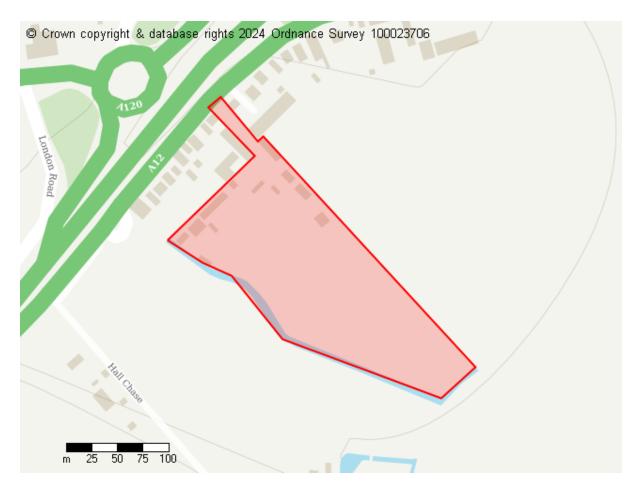

# **Proposed Future Use**

Site ID: 10230

Site address Land south of Doggetts Lane Service Station, London Road/A12, Marks Tey, CO6 1EW.

Site area (hectares) 1.4134 ha