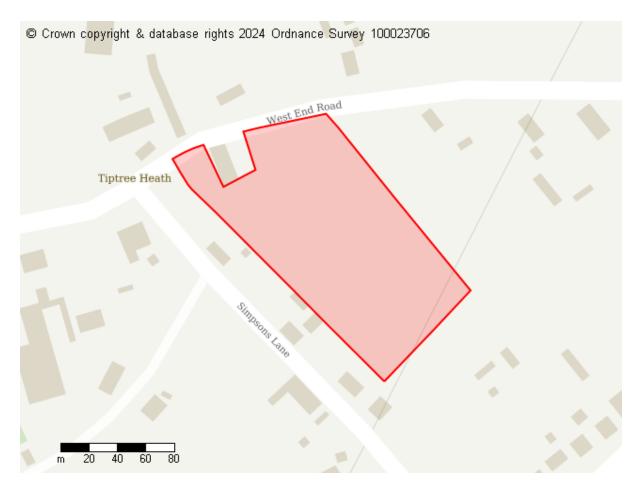

# **Proposed Future Use**

Residential Infrastructure Green Infrastructure Other proposed land use

Site ID: 10293

Site address The Nurseries West End Road Tiptree

Site area (hectares) 1.7809999999999999999 ha