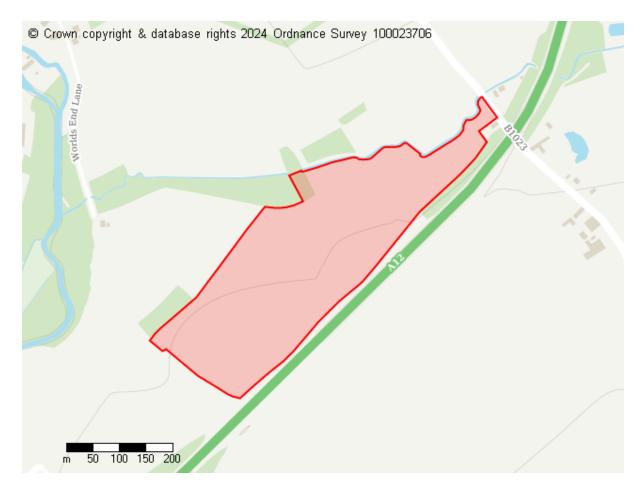

# **Proposed Future Use**

Residential Green Infrastructure

Site ID: 10671

Site address

Land south of the A12 and north of the proposed new route of the A12, to the north of Wishingwell Farm, Marks Tey

Site area (hectares) 15.9581 ha