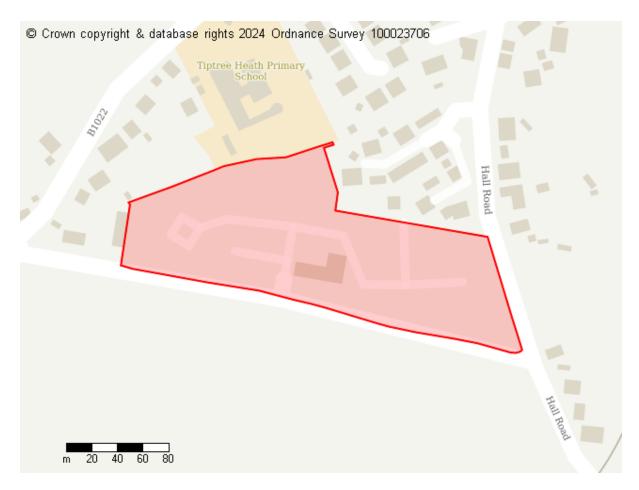

# **Proposed Future Use**

Site ID: 10132

Site address Land at Brook Meadows Tiptree

Site area (hectares) 11.648999999999999999 ha