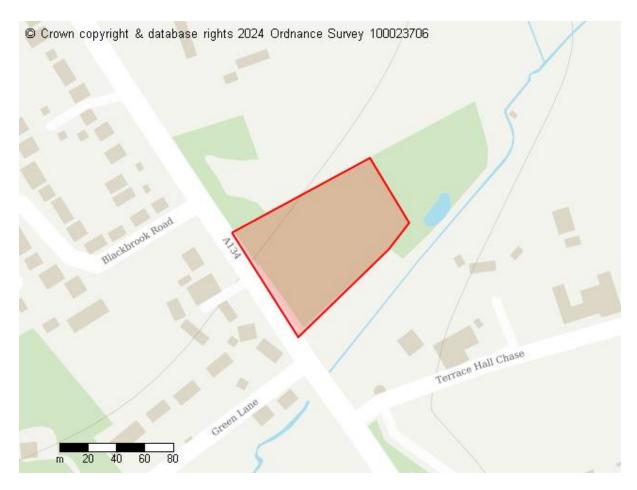

# **Proposed Future Use**

Site ID: 10125

Site address Cedar Brook, Terrace Hall Chase, Great Horkesley, Colchester, CO6 4HG

Site area (hectares) 0.7825999999999996 ha