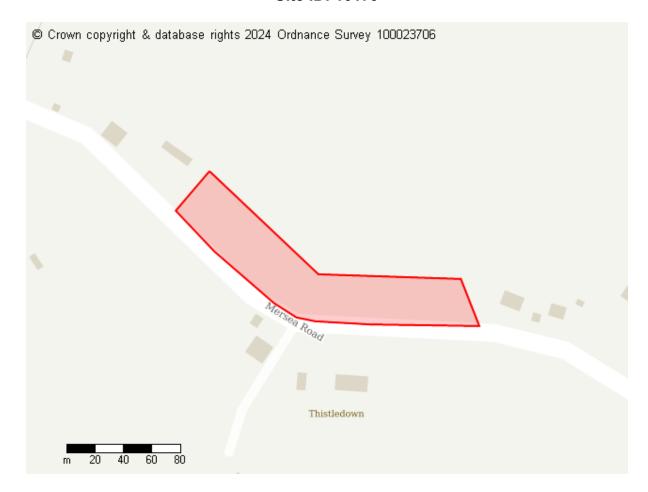

# **Proposed Future Use**

Site ID: 10180

Site address Land west of Colchester Road Peldon CO5 7QJ

Site area (hectares) 1.0710999999999999 ha