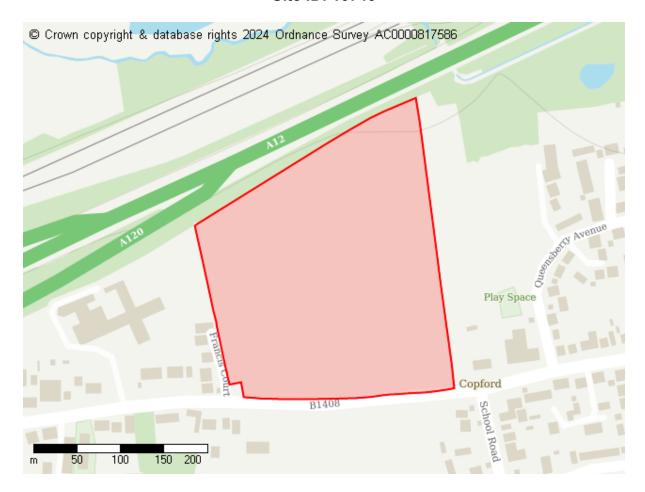

# **Proposed Future Use**

Residential Commercial Green Infrastructure

Site ID: 10171

Site address 124 School Road, Copford, Colchester, CO6 1BX

Site area (hectares) 0.3404 ha