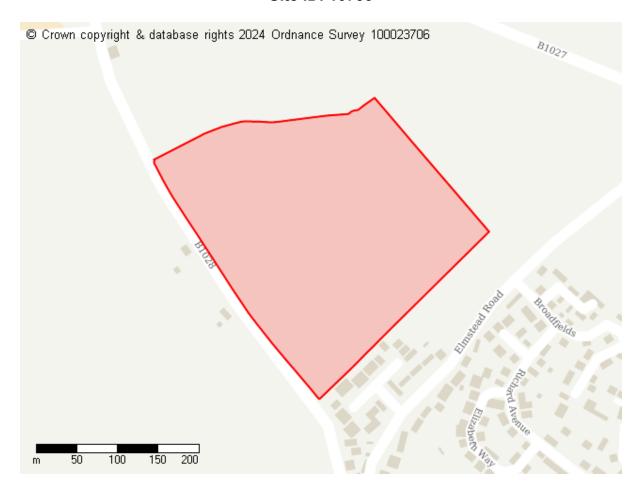

# **Submitted Call for Sites**

Site ID: 10082

## **Site Details**

Site address

Abellio (East Anglia) Ltd, The Hub, Colchester North Station, North Station Road, Colchester, CO1 1JS

Site area (hectares) 1.2961 ha