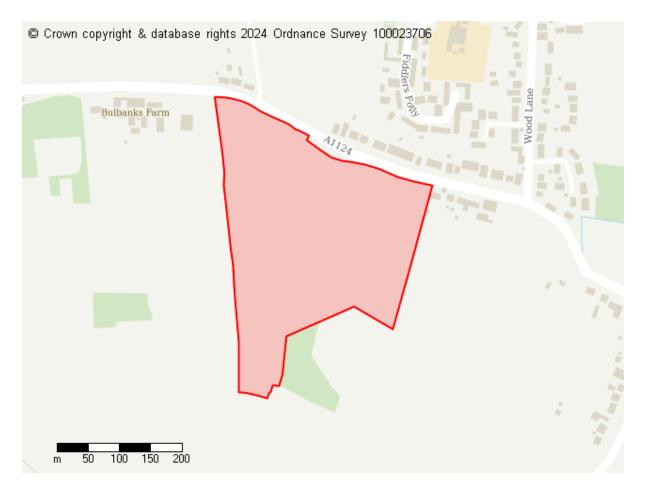

# **Proposed Future Use**

Residential Infrastructure Green Infrastructure

Site ID: 10488

Site address Bullbanks Farm, Halstead Road, Eight Ash Green, Colchester, CO6 3PT

Site area (hectares) 2.08530000000000002 ha