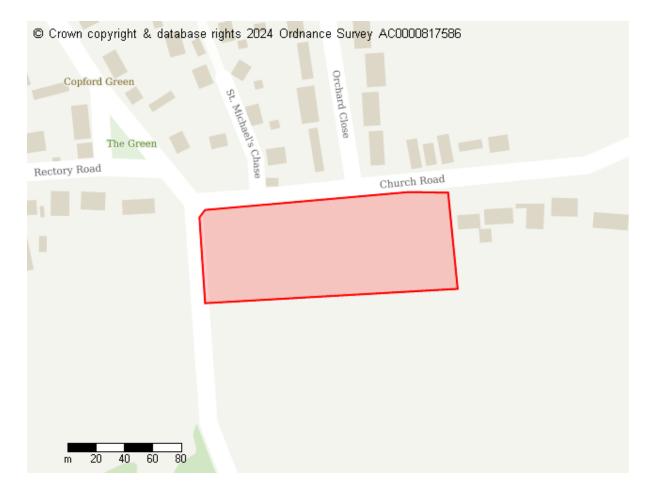

# **Proposed Future Use**

Commercial

Site ID: 10531

Site address Land north of Church Road, Copford Green.

Site area (hectares) 0.599099999999999999999 ha