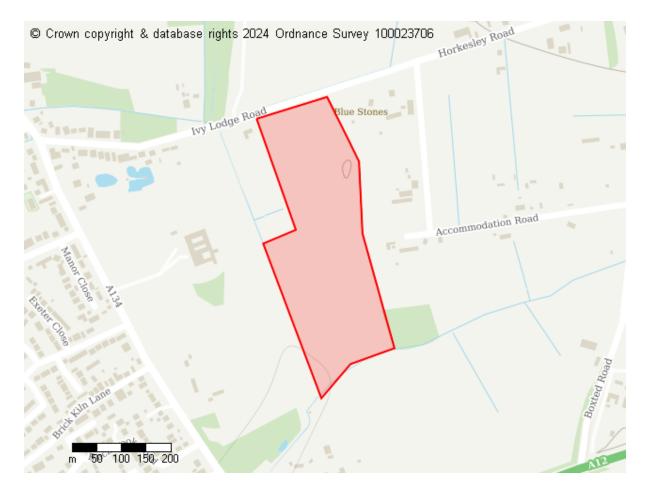

# **Proposed Future Use**

Site ID: 10510

Site address Land to the East of Nayland Road, Great Horkesley

Site area (hectares) 9.150999999999998 ha