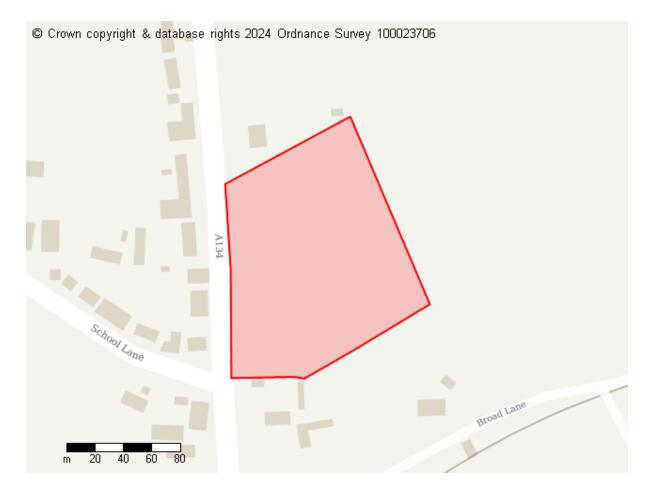

# **Proposed Future Use**

Site ID: 10122

Site address Old School, School Lane, Great Horkesley, Colchester

Site area (hectares) 0.51980000000000004 ha