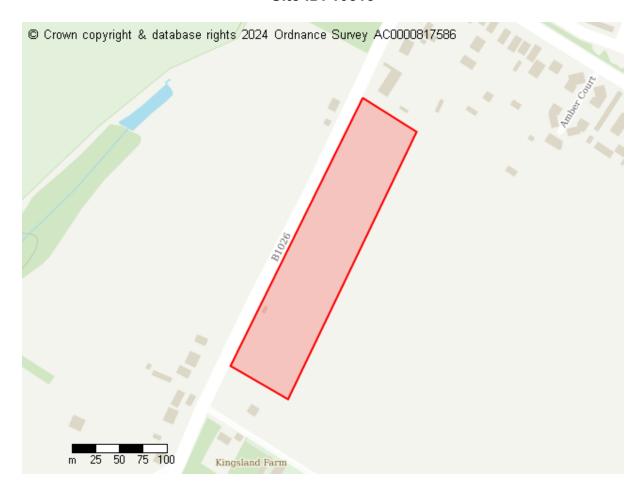

# **Proposed Future Use**

Site ID: 10520

Site address

Land south west of Tiptree (south of Hall Road and east of Hall Road), Tiptree

Site area (hectares) 19.4575 ha