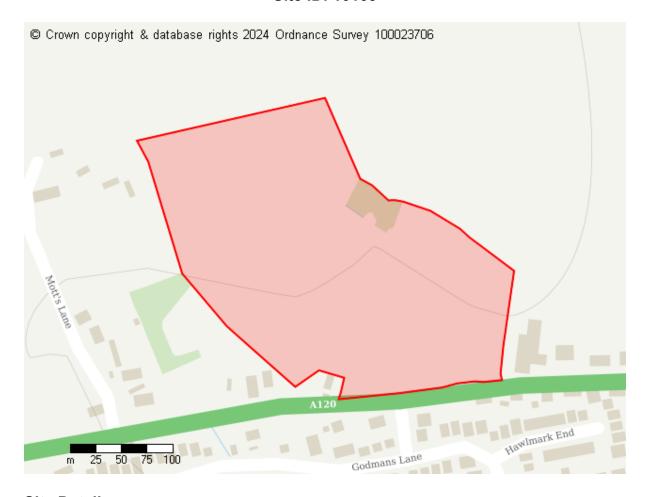

# **Proposed Future Use**

Residential Green Infrastructure

Site ID: 10165

Site address North of Godmans Lane, Marks Tey, Colchester, CO6 1LU

Site area (hectares) 6.440699999999996 ha