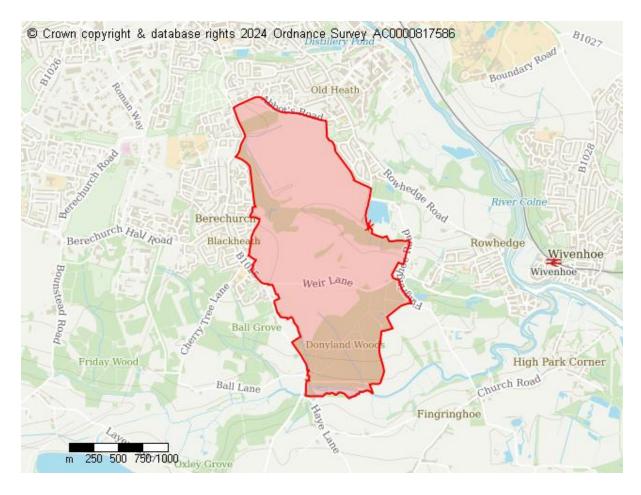

# **Proposed Future Use**

Residential Green Infrastructure

Site ID: 10723

Site address Middlewick, Birch Brook and Weir Lane Colchester

Site area (hectares) 259.3998000000003 ha