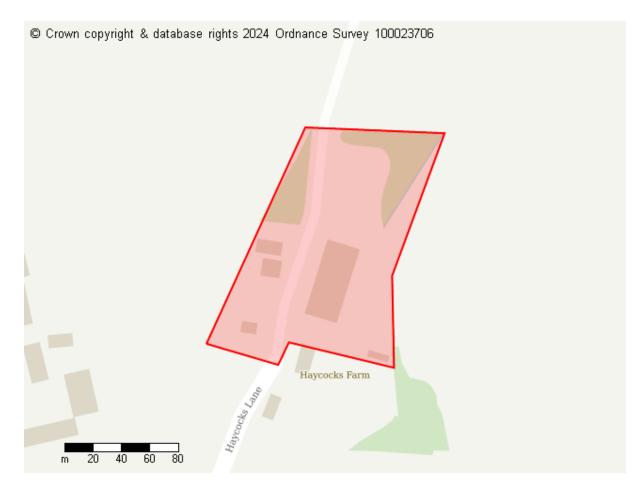

# **Proposed Future Use**

Commercial Infrastructure

Site ID: 10176

Site address 131 Colchester Road, West Bergholt, Colchester, CO6 3JX

Site area (hectares) 2.158300000000001 ha

# **Proposed Future Use**

Site ID: 10178

Site address 131 Colchester Road, West Bergholt, Colchester, CO6 3JX

Site area (hectares) 6.5075000000000000 ha