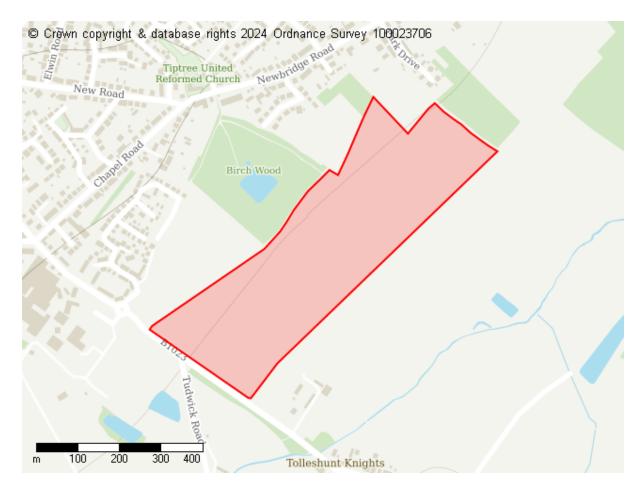

### **Proposed Future Use**

Commercial
Infrastructure
Green Infrastructure
Other proposed land use

Site ID: 10205

Site address Tiptree Golf Driving Range, Newbridge Road, Tiptree, Colchester, CO5 0JA

Site area (hectares) 0.3307999999999998 ha

### **Proposed Future Use**

Residential Infrastructure Green Infrastructure Other proposed land use

Site ID: 10208

Site address Land North of Halstead Road, Eight Ash Green

Site area (hectares) 6.402899999999998 ha