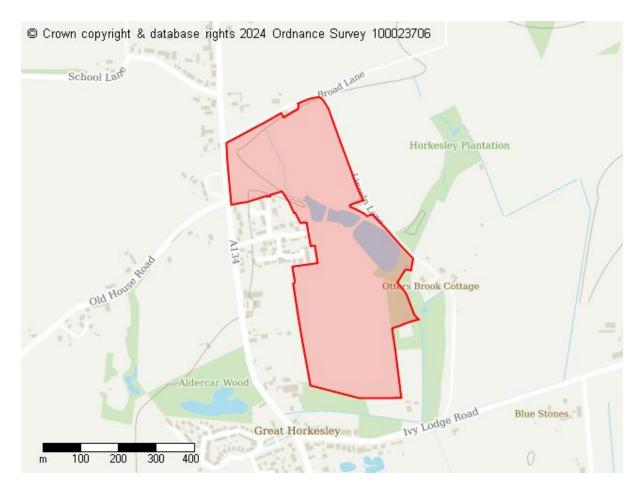

# **Proposed Future Use**

Residential Green Infrastructure

Site ID: 10258

Site address Black Brook Farm The Causeway Great Horkesley Essex CO6 4HF

Site area (hectares) 19.4983 ha