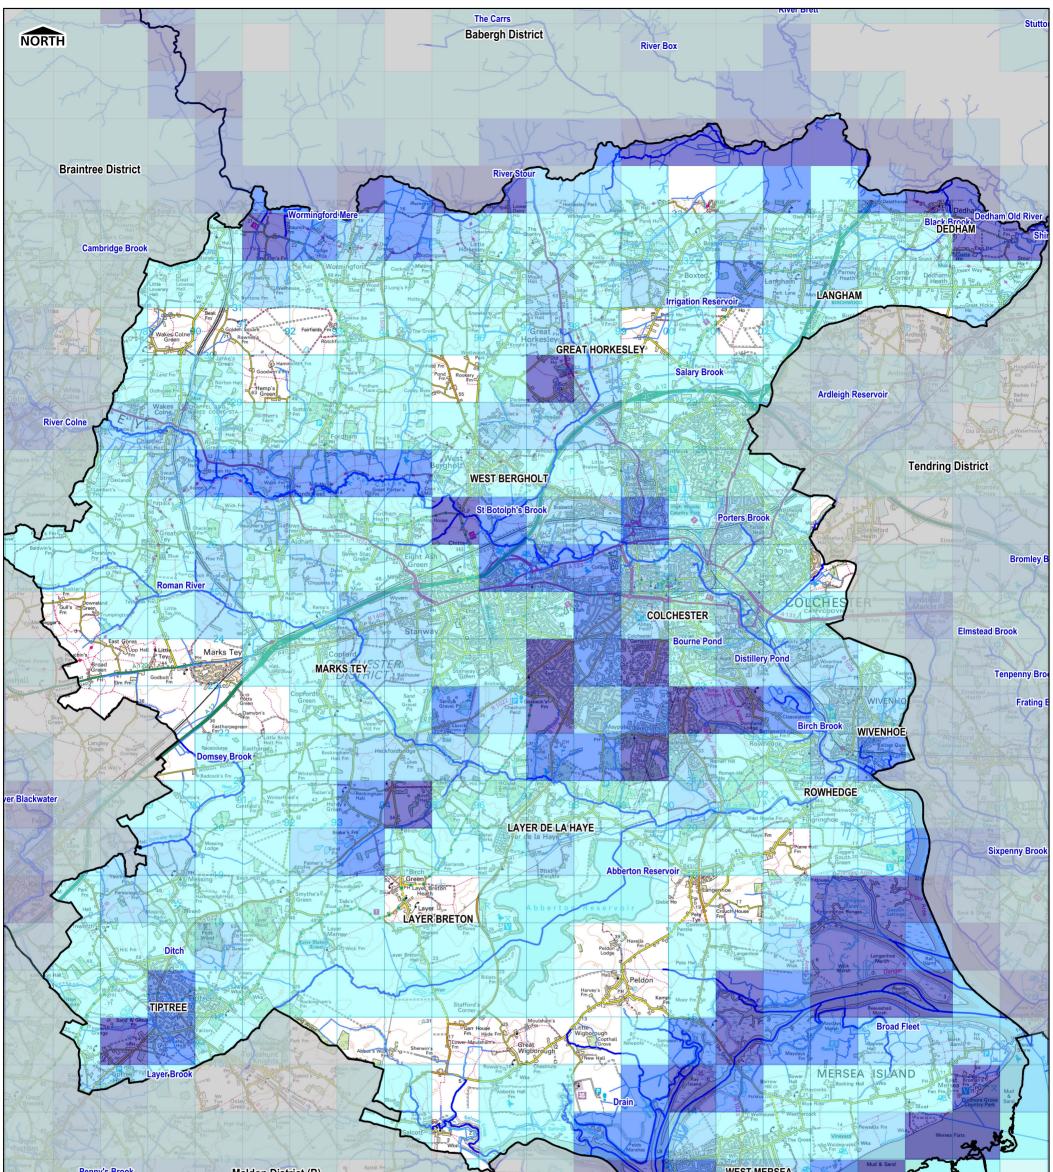

| Penny's Brook                                             | Maldon District (B)                                                                                                                                                                                                                                                                                                                                                                                                                                                                                                                                                                                                                                                                                                                                                                                                                                                                                                                                                                                                                                                                                                                                                                                                                                                                                                                                                                                                                                                                                                                                                                                                                                                                                                                                                                                                                                                                                                                                                                                                                                                                                                            | Old Hall Marines                                                                                                                                                                                                                                                                                                                                                                                                                                                                                                                                                                                                                                                                                                                                                                                                                                                                                                                                                                                                                                                                                                                                                                                                                                                                                                                                                                                                                                                                                                                                                                                                                                                                                                                                                                                                                                                                                                                                                                                                                                                                                                                                                                                                                                                                                                                                                                                                                                                                                                                                                                  | MERSEA S                                         |
|-----------------------------------------------------------|--------------------------------------------------------------------------------------------------------------------------------------------------------------------------------------------------------------------------------------------------------------------------------------------------------------------------------------------------------------------------------------------------------------------------------------------------------------------------------------------------------------------------------------------------------------------------------------------------------------------------------------------------------------------------------------------------------------------------------------------------------------------------------------------------------------------------------------------------------------------------------------------------------------------------------------------------------------------------------------------------------------------------------------------------------------------------------------------------------------------------------------------------------------------------------------------------------------------------------------------------------------------------------------------------------------------------------------------------------------------------------------------------------------------------------------------------------------------------------------------------------------------------------------------------------------------------------------------------------------------------------------------------------------------------------------------------------------------------------------------------------------------------------------------------------------------------------------------------------------------------------------------------------------------------------------------------------------------------------------------------------------------------------------------------------------------------------------------------------------------------------|-----------------------------------------------------------------------------------------------------------------------------------------------------------------------------------------------------------------------------------------------------------------------------------------------------------------------------------------------------------------------------------------------------------------------------------------------------------------------------------------------------------------------------------------------------------------------------------------------------------------------------------------------------------------------------------------------------------------------------------------------------------------------------------------------------------------------------------------------------------------------------------------------------------------------------------------------------------------------------------------------------------------------------------------------------------------------------------------------------------------------------------------------------------------------------------------------------------------------------------------------------------------------------------------------------------------------------------------------------------------------------------------------------------------------------------------------------------------------------------------------------------------------------------------------------------------------------------------------------------------------------------------------------------------------------------------------------------------------------------------------------------------------------------------------------------------------------------------------------------------------------------------------------------------------------------------------------------------------------------------------------------------------------------------------------------------------------------------------------------------------------------------------------------------------------------------------------------------------------------------------------------------------------------------------------------------------------------------------------------------------------------------------------------------------------------------------------------------------------------------------------------------------------------------------------------------------------------|--------------------------------------------------|
| Hill Office Fm Plan                                       | Bowstead Brook Limes Brook                                                                                                                                                                                                                                                                                                                                                                                                                                                                                                                                                                                                                                                                                                                                                                                                                                                                                                                                                                                                                                                                                                                                                                                                                                                                                                                                                                                                                                                                                                                                                                                                                                                                                                                                                                                                                                                                                                                                                                                                                                                                                                     |                                                                                                                                                                                                                                                                                                                                                                                                                                                                                                                                                                                                                                                                                                                                                                                                                                                                                                                                                                                                                                                                                                                                                                                                                                                                                                                                                                                                                                                                                                                                                                                                                                                                                                                                                                                                                                                                                                                                                                                                                                                                                                                                                                                                                                                                                                                                                                                                                                                                                                                                                                                   | State                                            |
| Spickets Brook                                            | Program Provide Provid | Augustines (Contractioner<br>Contractioner<br>Contractioner<br>Contractioner<br>Contractioner<br>Contractioner<br>Contractioner<br>Contractioner<br>Contractioner<br>Contractioner<br>Contractioner<br>Contractioner<br>Contractioner<br>Contractioner<br>Contractioner<br>Contractioner<br>Contractioner<br>Contractioner<br>Contractioner<br>Contractioner<br>Contractioner<br>Contractioner<br>Contractioner<br>Contractioner<br>Contractioner<br>Contractioner<br>Contractioner<br>Contractioner<br>Contractioner<br>Contractioner<br>Contractioner<br>Contractioner<br>Contractioner<br>Contractioner<br>Contractioner<br>Contractioner<br>Contractioner<br>Contractioner<br>Contractioner<br>Contractioner<br>Contractioner<br>Contractioner<br>Contractioner<br>Contractioner<br>Contractioner<br>Contractioner<br>Contractioner<br>Contractioner<br>Contractioner<br>Contractioner<br>Contractioner<br>Contractioner<br>Contractioner<br>Contractioner<br>Contractioner<br>Contractioner<br>Contractioner<br>Contractioner<br>Contractioner<br>Contractioner<br>Contractioner<br>Contractioner<br>Contractioner<br>Contractioner<br>Contractioner<br>Contractioner<br>Contractioner<br>Contractioner<br>Contractioner<br>Contractioner<br>Contractioner<br>Contractioner<br>Contractioner<br>Contractioner<br>Contractioner<br>Contractioner<br>Contractioner<br>Contractioner<br>Contractioner<br>Contractioner<br>Contractioner<br>Contractioner<br>Contractioner<br>Contractioner<br>Contractioner<br>Contractioner<br>Contractioner<br>Contractioner<br>Contractioner<br>Contractioner<br>Contractioner<br>Contractioner<br>Contractioner<br>Contractioner<br>Contractioner<br>Contractioner<br>Contractioner<br>Contractioner<br>Contractioner<br>Contractioner<br>Contractioner<br>Contractioner<br>Contractioner<br>Contractioner<br>Contractioner<br>Contractioner<br>Contractioner<br>Contractioner<br>Contractioner<br>Contractioner<br>Contractioner<br>Contractioner<br>Contractioner<br>Contractioner<br>Contractioner<br>Contractioner<br>Contractioner<br>Contractioner<br>Contractioner<br>Contractioner<br>Contractioner<br>Contractioner<br>Contractioner<br>Contractioner<br>Contractioner<br>Contractioner<br>Contractioner<br>Contractioner<br>Contractioner<br>Contractioner<br>Contractioner<br>Contractioner<br>Contractioner<br>Contractioner<br>Contractioner<br>Contractioner<br>Contractioner<br>Contractioner<br>Contractioner<br>Contractioner<br>Contractioner<br>Contractioner<br>Contractioner<br>Contractioner<br>Contractioner<br>Cont |                                                  |
| Cite Cheppool in the Utility Tothan                       | Circle Realister Frit                                                                                                                                                                                                                                                                                                                                                                                                                                                                                                                                                                                                                                                                                                                                                                                                                                                                                                                                                                                                                                                                                                                                                                                                                                                                                                                                                                                                                                                                                                                                                                                                                                                                                                                                                                                                                                                                                                                                                                                                                                                                                                          | A Constant of Cons                                                                                                                                                                                                                                                                                                                                                                                                                                                    | 02 03 04 05 06 07 0                              |
| Catchpole Brook                                           |                                                                                                                                                                                                                                                                                                                                                                                                                                                                                                                                                                                                                                                                                                                                                                                                                                                                                                                                                                                                                                                                                                                                                                                                                                                                                                                                                                                                                                                                                                                                                                                                                                                                                                                                                                                                                                                                                                                                                                                                                                                                                                                                |                                                                                                                                                                                                                                                                                                                                                                                                                                                                                                                                                                                                                                                                                                                                                                                                                                                                                                                                                                                                                                                                                                                                                                                                                                                                                                                                                                                                                                                                                                                                                                                                                                                                                                                                                                                                                                                                                                                                                                                                                                                                                                                                                                                                                                                                                                                                                                                                                                                                                                                                                                                   | Sm                                               |
|                                                           | Areas Susceptible to Groundwater Flooding                                                                                                                                                                                                                                                                                                                                                                                                                                                                                                                                                                                                                                                                                                                                                                                                                                                                                                                                                                                                                                                                                                                                                                                                                                                                                                                                                                                                                                                                                                                                                                                                                                                                                                                                                                                                                                                                                                                                                                                                                                                                                      | for use in Preliminary Flood Risk Assessment (PFRA) as required under the Flood Risk Regularitions. The was STRATEGIC FLOOD F                                                                                                                                                                                                                                                                                                                                                                                                                                                                                                                                                                                                                                                                                                                                                                                                                                                                                                                                                                                                                                                                                                                                                                                                                                                                                                                                                                                                                                                                                                                                                                                                                                                                                                                                                                                                                                                                                                                                                                                                                                                                                                                                                                                                                                                                                                                                                                                                                                                     | BOROUGH COUNCIL Client<br>RISK ASSESSMENT UPDATE |
| Administrative Boundaries Main River Ordinary Watercourse | Area classification (proportion of each 1km square that is susceptible to<br>groundwater flood emergence). Absence of values for any grid squares<br>means that no part of that square is identified as being susceptible to<br>groundwater emergence. See notes for further guidance.                                                                                                                                                                                                                                                                                                                                                                                                                                                                                                                                                                                                                                                                                                                                                                                                                                                                                                                                                                                                                                                                                                                                                                                                                                                                                                                                                                                                                                                                                                                                                                                                                                                                                                                                                                                                                                         | produced to annotate indicative Flood Risk Areas for PFRA with information to allow LLFAs to determine whether there may be a risk of flooding from groundwater. The data has used the top two susceptibility bands of the British Geological Society (BGS) 1:50,000 Groundwater in GROUNDWA'                                                                                                                                                                                                                                                                                                                                                                                                                                                                                                                                                                                                                                                                                                                                                                                                                                                                                                                                                                                                                                                                                                                                                                                                                                                                                                                                                                                                                                                                                                                                                                                                                                                                                                                                                                                                                                                                                                                                                                                                                                                                                                                                                                                                                                                                                     | CEPTIBLE TO<br>TER FLOODING                      |
|                                                           | >= 75%<br>>= 50% <75%<br>>= 25% <50%                                                                                                                                                                                                                                                                                                                                                                                                                                                                                                                                                                                                                                                                                                                                                                                                                                                                                                                                                                                                                                                                                                                                                                                                                                                                                                                                                                                                                                                                                                                                                                                                                                                                                                                                                                                                                                                                                                                                                                                                                                                                                           | the data attributes) and superficial deposits. It does not take account of the chance of flooding from groundwater<br>rebound. It shows the proportion of each 1km grid square where geological and hydrogeological conditions show<br>that ground water might emerge. The susceptible areas are represented by one of four area categories (listed<br>above) showing the proportion of each 1km square that is susceptible to groundwater emergence. It does not<br>show the likelihood of groundwater flooding cocuring.                                                                                                                                                                                                                                                                                                                                                                                                                                                                                                                                                                                                                                                                                                                                                                                                                                                                                                                                                                                                                                                                                                                                                                                                                                                                                                                                                                                                                                                                                                                                                                                                                                                                                                                                                                                                                                                                                                                                                                                                                                                        |                                                  |
|                                                           | <25%                                                                                                                                                                                                                                                                                                                                                                                                                                                                                                                                                                                                                                                                                                                                                                                                                                                                                                                                                                                                                                                                                                                                                                                                                                                                                                                                                                                                                                                                                                                                                                                                                                                                                                                                                                                                                                                                                                                                                                                                                                                                                                                           | In common with the majority of datasets showing areas which may experience groundwater emergence, this dataset covers a large area of land, and only isolated locations within the overallsusceptible area are actually likey to suffer the consequences of groundwater flooding.  Trawn SB Version Checked EG Date                                                                                                                                                                                                                                                                                                                                                                                                                                                                                                                                                                                                                                                                                                                                                                                                                                                                                                                                                                                                                                                                                                                                                                                                                                                                                                                                                                                                                                                                                                                                                                                                                                                                                                                                                                                                                                                                                                                                                                                                                                                                                                                                                                                                                                                               | 1 Drawing Number Rev                             |
|                                                           |                                                                                                                                                                                                                                                                                                                                                                                                                                                                                                                                                                                                                                                                                                                                                                                                                                                                                                                                                                                                                                                                                                                                                                                                                                                                                                                                                                                                                                                                                                                                                                                                                                                                                                                                                                                                                                                                                                                                                                                                                                                                                                                                | COPYRIGHT Contains Ordnance Survey data © Crown copyright and database right 2016. Contains Approved SK Scale at A3 Environment Agency and database right 2016.                                                                                                                                                                                                                                                                                                                                                                                                                                                                                                                                                                                                                                                                                                                                                                                                                                                                                                                                                                                                                                                                                                                                                                                                                                                                                                                                                                                                                                                                                                                                                                                                                                                                                                                                                                                                                                                                                                                                                                                                                                                                                                                                                                                                                                                                                                                                                                                                                   | FIGURE 5 01                                      |