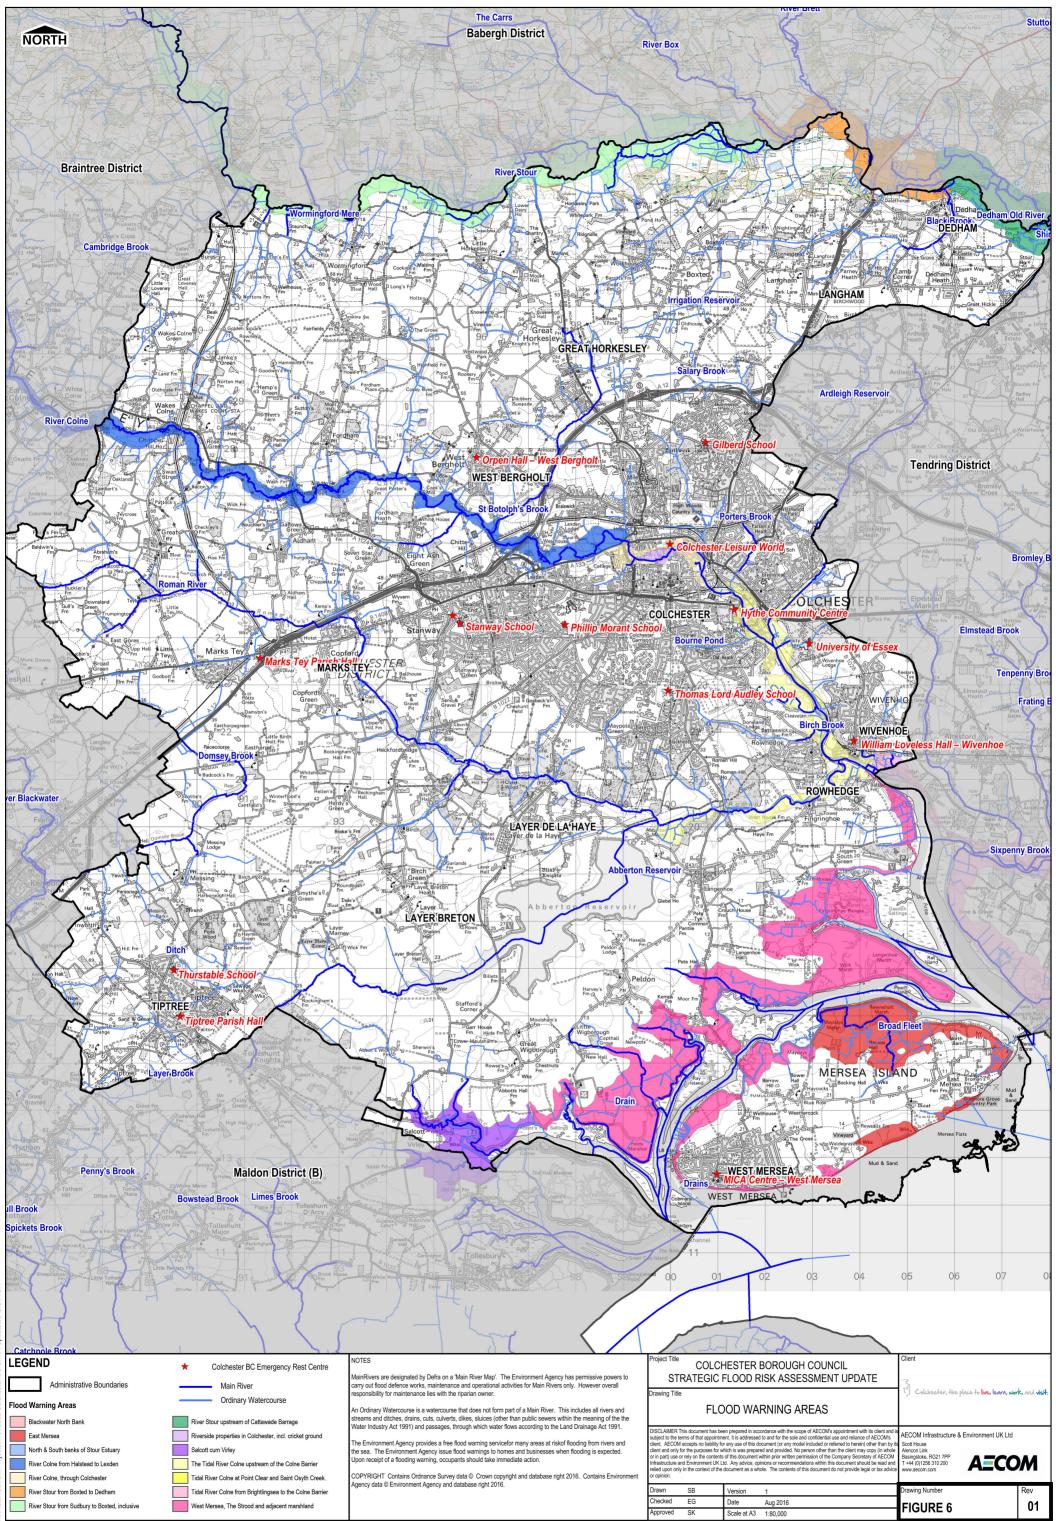

| Penny's Brook                                             | Maldon District (B)                                                                                                                                                                                                                                                                                                                                                                                                                                                                                                                                                                                                                                                                                                                                                                                                                                                                                                                                                                                                                                                                                                                                                                                                                                                                                                                                                                                                                                                                                                                                                                                                                                                                                                                                                                                                                                                                                                                                                                                                                                                                                                            | Old Hall Marines                                                                                                                                                                                                                                                                                                                                                                                                                                                                                                                                                                                                                                                                                                                                                                                                                                                                                                                                                                                                                                                                                                                                                                                                                                                                                                                                                                                                                                                                                                                                                                                                                                                                                                                                                                                                                                                                                                                                                                                                                                                                                                                                                                                                                                                                                                                                                                                                                                                                                                                                                                  | MERSEA S                                         |
|-----------------------------------------------------------|--------------------------------------------------------------------------------------------------------------------------------------------------------------------------------------------------------------------------------------------------------------------------------------------------------------------------------------------------------------------------------------------------------------------------------------------------------------------------------------------------------------------------------------------------------------------------------------------------------------------------------------------------------------------------------------------------------------------------------------------------------------------------------------------------------------------------------------------------------------------------------------------------------------------------------------------------------------------------------------------------------------------------------------------------------------------------------------------------------------------------------------------------------------------------------------------------------------------------------------------------------------------------------------------------------------------------------------------------------------------------------------------------------------------------------------------------------------------------------------------------------------------------------------------------------------------------------------------------------------------------------------------------------------------------------------------------------------------------------------------------------------------------------------------------------------------------------------------------------------------------------------------------------------------------------------------------------------------------------------------------------------------------------------------------------------------------------------------------------------------------------|-----------------------------------------------------------------------------------------------------------------------------------------------------------------------------------------------------------------------------------------------------------------------------------------------------------------------------------------------------------------------------------------------------------------------------------------------------------------------------------------------------------------------------------------------------------------------------------------------------------------------------------------------------------------------------------------------------------------------------------------------------------------------------------------------------------------------------------------------------------------------------------------------------------------------------------------------------------------------------------------------------------------------------------------------------------------------------------------------------------------------------------------------------------------------------------------------------------------------------------------------------------------------------------------------------------------------------------------------------------------------------------------------------------------------------------------------------------------------------------------------------------------------------------------------------------------------------------------------------------------------------------------------------------------------------------------------------------------------------------------------------------------------------------------------------------------------------------------------------------------------------------------------------------------------------------------------------------------------------------------------------------------------------------------------------------------------------------------------------------------------------------------------------------------------------------------------------------------------------------------------------------------------------------------------------------------------------------------------------------------------------------------------------------------------------------------------------------------------------------------------------------------------------------------------------------------------------------|--------------------------------------------------|
| Hill Office Fm Plan                                       | Bowstead Brook Limes Brook                                                                                                                                                                                                                                                                                                                                                                                                                                                                                                                                                                                                                                                                                                                                                                                                                                                                                                                                                                                                                                                                                                                                                                                                                                                                                                                                                                                                                                                                                                                                                                                                                                                                                                                                                                                                                                                                                                                                                                                                                                                                                                     |                                                                                                                                                                                                                                                                                                                                                                                                                                                                                                                                                                                                                                                                                                                                                                                                                                                                                                                                                                                                                                                                                                                                                                                                                                                                                                                                                                                                                                                                                                                                                                                                                                                                                                                                                                                                                                                                                                                                                                                                                                                                                                                                                                                                                                                                                                                                                                                                                                                                                                                                                                                   | State                                            |
| Spickets Brook                                            | Program Provide Provid | Augustines (Contractioner<br>Contractioner<br>Contractioner<br>Contractioner<br>Contractioner<br>Contractioner<br>Contractioner<br>Contractioner<br>Contractioner<br>Contractioner<br>Contractioner<br>Contractioner<br>Contractioner<br>Contractioner<br>Contractioner<br>Contractioner<br>Contractioner<br>Contractioner<br>Contractioner<br>Contractioner<br>Contractioner<br>Contractioner<br>Contractioner<br>Contractioner<br>Contractioner<br>Contractioner<br>Contractioner<br>Contractioner<br>Contractioner<br>Contractioner<br>Contractioner<br>Contractioner<br>Contractioner<br>Contractioner<br>Contractioner<br>Contractioner<br>Contractioner<br>Contractioner<br>Contractioner<br>Contractioner<br>Contractioner<br>Contractioner<br>Contractioner<br>Contractioner<br>Contractioner<br>Contractioner<br>Contractioner<br>Contractioner<br>Contractioner<br>Contractioner<br>Contractioner<br>Contractioner<br>Contractioner<br>Contractioner<br>Contractioner<br>Contractioner<br>Contractioner<br>Contractioner<br>Contractioner<br>Contractioner<br>Contractioner<br>Contractioner<br>Contractioner<br>Contractioner<br>Contractioner<br>Contractioner<br>Contractioner<br>Contractioner<br>Contractioner<br>Contractioner<br>Contractioner<br>Contractioner<br>Contractioner<br>Contractioner<br>Contractioner<br>Contractioner<br>Contractioner<br>Contractioner<br>Contractioner<br>Contractioner<br>Contractioner<br>Contractioner<br>Contractioner<br>Contractioner<br>Contractioner<br>Contractioner<br>Contractioner<br>Contractioner<br>Contractioner<br>Contractioner<br>Contractioner<br>Contractioner<br>Contractioner<br>Contractioner<br>Contractioner<br>Contractioner<br>Contractioner<br>Contractioner<br>Contractioner<br>Contractioner<br>Contractioner<br>Contractioner<br>Contractioner<br>Contractioner<br>Contractioner<br>Contractioner<br>Contractioner<br>Contractioner<br>Contractioner<br>Contractioner<br>Contractioner<br>Contractioner<br>Contractioner<br>Contractioner<br>Contractioner<br>Contractioner<br>Contractioner<br>Contractioner<br>Contractioner<br>Contractioner<br>Contractioner<br>Contractioner<br>Contractioner<br>Contractioner<br>Contractioner<br>Contractioner<br>Contractioner<br>Contractioner<br>Contractioner<br>Contractioner<br>Contractioner<br>Contractioner<br>Contractioner<br>Contractioner<br>Contractioner<br>Contractioner<br>Contractioner<br>Contractioner<br>Contractioner<br>Contractioner<br>Contractioner<br>Contractioner<br>Contractioner<br>Contractioner<br>Contractioner<br>Cont |                                                  |
| Cite Cheppool in the Utility Tothan                       | Circle Realister Frit                                                                                                                                                                                                                                                                                                                                                                                                                                                                                                                                                                                                                                                                                                                                                                                                                                                                                                                                                                                                                                                                                                                                                                                                                                                                                                                                                                                                                                                                                                                                                                                                                                                                                                                                                                                                                                                                                                                                                                                                                                                                                                          | A Constant of Cons                                                                                                                                                                                                                                                                                                                                                                                                                                                    | 02 03 04 05 06 07 0                              |
| Catchpole Brook                                           |                                                                                                                                                                                                                                                                                                                                                                                                                                                                                                                                                                                                                                                                                                                                                                                                                                                                                                                                                                                                                                                                                                                                                                                                                                                                                                                                                                                                                                                                                                                                                                                                                                                                                                                                                                                                                                                                                                                                                                                                                                                                                                                                |                                                                                                                                                                                                                                                                                                                                                                                                                                                                                                                                                                                                                                                                                                                                                                                                                                                                                                                                                                                                                                                                                                                                                                                                                                                                                                                                                                                                                                                                                                                                                                                                                                                                                                                                                                                                                                                                                                                                                                                                                                                                                                                                                                                                                                                                                                                                                                                                                                                                                                                                                                                   | Sm                                               |
|                                                           | Areas Susceptible to Groundwater Flooding                                                                                                                                                                                                                                                                                                                                                                                                                                                                                                                                                                                                                                                                                                                                                                                                                                                                                                                                                                                                                                                                                                                                                                                                                                                                                                                                                                                                                                                                                                                                                                                                                                                                                                                                                                                                                                                                                                                                                                                                                                                                                      | for use in Preliminary Flood Risk Assessment (PFRA) as required under the Flood Risk Regularitions. The was STRATEGIC FLOOD F                                                                                                                                                                                                                                                                                                                                                                                                                                                                                                                                                                                                                                                                                                                                                                                                                                                                                                                                                                                                                                                                                                                                                                                                                                                                                                                                                                                                                                                                                                                                                                                                                                                                                                                                                                                                                                                                                                                                                                                                                                                                                                                                                                                                                                                                                                                                                                                                                                                     | BOROUGH COUNCIL Client<br>RISK ASSESSMENT UPDATE |
| Administrative Boundaries Main River Ordinary Watercourse | Area classification (proportion of each 1km square that is susceptible to<br>groundwater flood emergence). Absence of values for any grid squares<br>means that no part of that square is identified as being susceptible to<br>groundwater emergence. See notes for further guidance.                                                                                                                                                                                                                                                                                                                                                                                                                                                                                                                                                                                                                                                                                                                                                                                                                                                                                                                                                                                                                                                                                                                                                                                                                                                                                                                                                                                                                                                                                                                                                                                                                                                                                                                                                                                                                                         | produced to annotate indicative Flood Risk Areas for PFRA with information to allow LLFAs to determine whether there may be a risk of flooding from groundwater. The data has used the top two susceptibility bands of the British Geological Society (BGS) 1:50,000 Groundwater in GROUNDWA'                                                                                                                                                                                                                                                                                                                                                                                                                                                                                                                                                                                                                                                                                                                                                                                                                                                                                                                                                                                                                                                                                                                                                                                                                                                                                                                                                                                                                                                                                                                                                                                                                                                                                                                                                                                                                                                                                                                                                                                                                                                                                                                                                                                                                                                                                     | CEPTIBLE TO<br>TER FLOODING                      |
|                                                           | >= 75%<br>>= 50% <75%<br>>= 25% <50%                                                                                                                                                                                                                                                                                                                                                                                                                                                                                                                                                                                                                                                                                                                                                                                                                                                                                                                                                                                                                                                                                                                                                                                                                                                                                                                                                                                                                                                                                                                                                                                                                                                                                                                                                                                                                                                                                                                                                                                                                                                                                           | the data attributes) and superficial deposits. It does not take account of the chance of flooding from groundwater<br>rebound. It shows the proportion of each 1km grid square where geological and hydrogeological conditions show<br>that ground water might emerge. The susceptible areas are represented by one of four area categories (listed<br>above) showing the proportion of each 1km square that is susceptible to groundwater emergence. It does not<br>show the likelihood of groundwater flooding cocuring.                                                                                                                                                                                                                                                                                                                                                                                                                                                                                                                                                                                                                                                                                                                                                                                                                                                                                                                                                                                                                                                                                                                                                                                                                                                                                                                                                                                                                                                                                                                                                                                                                                                                                                                                                                                                                                                                                                                                                                                                                                                        |                                                  |
|                                                           | <25%                                                                                                                                                                                                                                                                                                                                                                                                                                                                                                                                                                                                                                                                                                                                                                                                                                                                                                                                                                                                                                                                                                                                                                                                                                                                                                                                                                                                                                                                                                                                                                                                                                                                                                                                                                                                                                                                                                                                                                                                                                                                                                                           | In common with the majority of datasets showing areas which may experience groundwater emergence, this dataset covers a large area of land, and only isolated locations within the overallsusceptible area are actually likey to suffer the consequences of groundwater flooding.  Trawn SB Version Checked EG Date                                                                                                                                                                                                                                                                                                                                                                                                                                                                                                                                                                                                                                                                                                                                                                                                                                                                                                                                                                                                                                                                                                                                                                                                                                                                                                                                                                                                                                                                                                                                                                                                                                                                                                                                                                                                                                                                                                                                                                                                                                                                                                                                                                                                                                                               | 1 Drawing Number Rev                             |
|                                                           |                                                                                                                                                                                                                                                                                                                                                                                                                                                                                                                                                                                                                                                                                                                                                                                                                                                                                                                                                                                                                                                                                                                                                                                                                                                                                                                                                                                                                                                                                                                                                                                                                                                                                                                                                                                                                                                                                                                                                                                                                                                                                                                                | COPYRIGHT Contains Ordnance Survey data © Crown copyright and database right 2016. Contains Approved SK Scale at A3 Environment Agency and database right 2016.                                                                                                                                                                                                                                                                                                                                                                                                                                                                                                                                                                                                                                                                                                                                                                                                                                                                                                                                                                                                                                                                                                                                                                                                                                                                                                                                                                                                                                                                                                                                                                                                                                                                                                                                                                                                                                                                                                                                                                                                                                                                                                                                                                                                                                                                                                                                                                                                                   | FIGURE 5 01                                      |