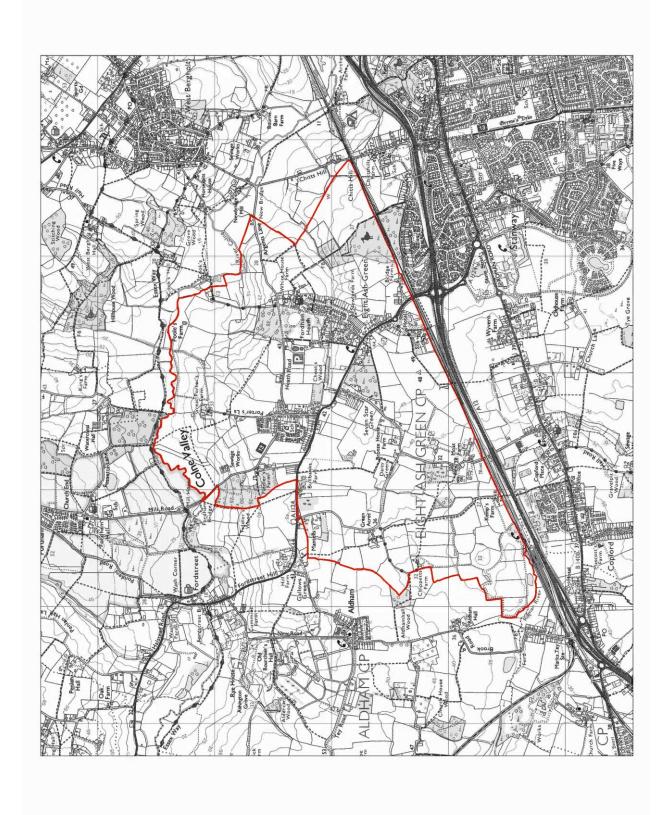

Associated with this document (pages 2 and 3) are the original letter from the Eight Ash Green and the map of the Parish boundary, which gives the area covered. This designation was accepted and published on the Colchester Borough Council website.

- a) A map of the area to which the application relates which, as you will see, represents the area or boundary of the Parish of Eight Ash Green, marked in dark blue/black
- b) This area is considered appropriate to be designated as a neighbourhood area as it is the area administered by Eight Ash Green Parish Council and was agreed at a public meeting of villagers resident in Eight Ash Green held on 22<sup>nd</sup> April 2015
- c) The organisation making this application is a relevant body as it is a Parish Council (as defined in section 61G of the Town and Country Planning Act 1990).