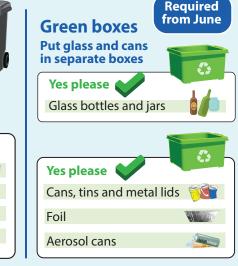

# **YOUR RECYCLING CALENDAR 2021/2022**

October to March | Your collection day is the same

**Green boxes** 

Put glass and cans

in separate boxes

Glass bottles and iars

Cans, tins and metal lids

Yes please

Yes please

Aerosol cans

Foil

Textiles for reuse and recycling

delivered with your bags

Check your Guide to Textile Recycling.