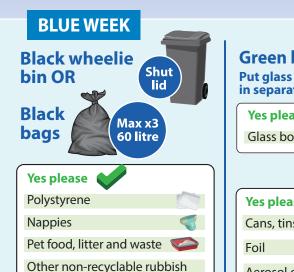

Please place your recycling and rubbish on your property boundary by 7am on collection day

Year collection days this year.

Brown wheelie bin OR

**BLUE WEEK** 

**Black wheelie** 

bin OR

Black

bags

Yes please

Polystyrene

Blue bags

**Collected by** 

**Essex Textiles** 

**Now Blue Week** 

Pet food, litter and waste

Other non-recyclable rubbish

**Nappies** 

Shut

lid

Max x3

60 litre

Yes please

Garden

Yes please Grass, leaves and weeds