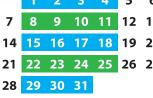

# **YOUR RECYCLING CALENDAR 2021**

April to September | Your collection day is the same

**SOUTH AREA** 

| Mon | Tue | Wed | Thu | Fri | Sat | Sun |
|-----|-----|-----|-----|-----|-----|-----|
|     |     |     | 1   | 2   | 3   | 4   |
| 5   | 6   | 7   | 8   | 9   | 10  | 11  |
| 12  | 13  | 14  | 15  | 16  | 17  | 18  |
| 19  | 20  | 21  | 22  | 23  | 24  | 25  |
| 26  | 27  | 28  | 20  | 30  |     |     |