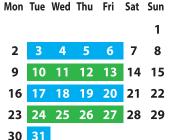

## September

| 5    |
|------|
| 1 12 |
| 8 19 |
| 5 26 |
|      |
|      |

If your pick-up hasn't been made by 5.30pm on your collection Within 48 hours day, please report online

Now Blue Week, from 26 April